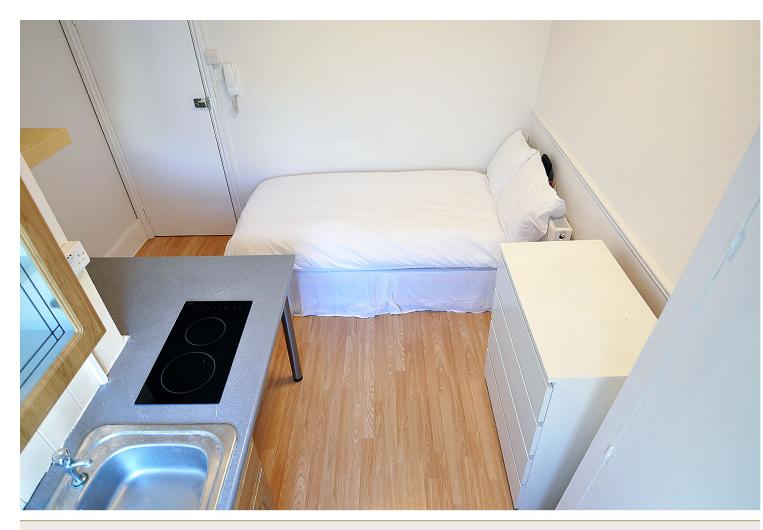

### COURTFIELD GARDENS, EARLS COURT, LONDON SW5 €240 PW

A newly refurbished bedsit room in this period building on Courtfield Gardens SW5. The bedsit consists of a double bed, ample storage space and open plan kitchenette. The property also benefits from floods of natural light into the property! All bills are included in the rent except the Council tax. Complimentary WiFi is provided by landlord. Communal washing machine and dryer available. Bedsit is suitable for one person only. Courtfield Gardens is located just moments away from the buzzing shops, restaurants and cafes that the area provides. The amenity rich area of Cromwell Road is only a few minutes' walk where a whole host of bars, restaurants, cafes and many more are available. Gloucester Road Station (Piccadilly Line, District Line and Circle Line) and Earls Court Station (District and Piccadilly Line) are close by allowing for convenient transport links throughout London. South Kensington is also a stones' throw away where a number of famous museums are located.[...]