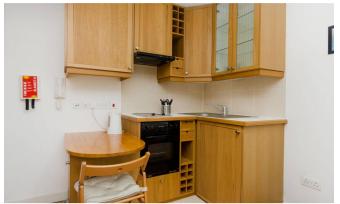

## INTERLET

FINCHLEY ROAD, HAMPSTEAD, LONDON, NW3  ${\mathfrak L}395\,$  PW

A self-contained studio apartment refurbished to a high standard located on Finchley Road, Hampstead, NW3. This studio features a fully equipped kitchen, double bed, wardrobe, and a flat-screen TV. There is an en-suite tiled shower/WC with a heated towel rail. Tenants also benefit from laminate wood floors, free laundry facilities, free selected SKY TV channels, and access to the large landscaped garden. All utility bills (electricity, water, and central heating) and WiFi are included in the rent.Set within walking distance to Hampstead Heath park - great for jogging and other outdoor activities! The property is located close to Central London, with buses 13, 113, 82, and 328 going to Finchley Road, Swiss Cottage, St Johns Wood, Regents Park, Baker Street, Oxford Street, Aldwych, Maida Vale, Notting Hill, and High Street Kensington stopping just outside the property. [...]