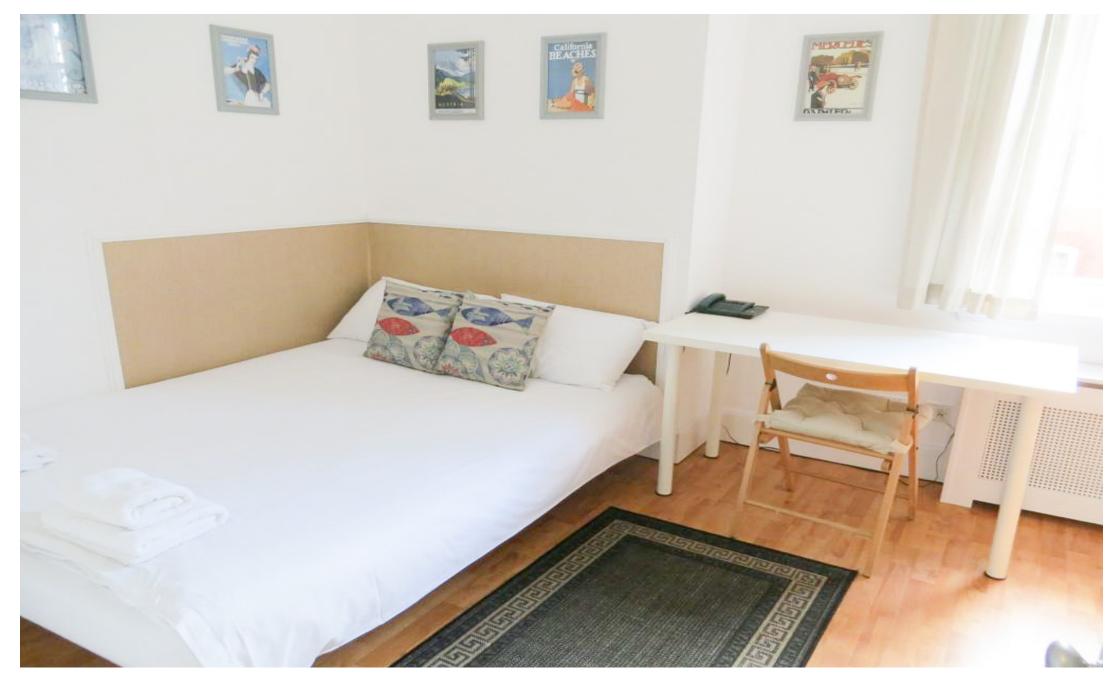

## INTERLET

FULHAM PALACE ROAD, HAMMERSMITH, LONDON, W6 £330 PW

A modern, single-studio apartment located on the first floor of a beautiful period property. The property comprises an ensuite tiled bathroom with a power shower and a heated towel rail. There is a sizeable kitchenette equipped with a microwave and fridge, with the use of a fully equipped shared kitchen in the building. The studio is offered fully furnished with laminate wood effect flooring and is inclusive of a free digital TV, free selected SKY TV channels, and free fiber optic Wi-Fi. Tenants benefit from secure bicycle storage, CCTV, and video entry phone in the building as well as access to a communal garden and a spacious communal living area. The rent is inclusive of electricity, water, central heating, and council tax. The property is conveniently located near Hammersmith Underground Station (Piccadilly, District, Hammersmith & City, and Circle Lines) providing easy access to the rest of London. Fulham, the Thames River, Charing Cross, and Imperial College are a short stroll away, perfect for students or young professionals.[...]