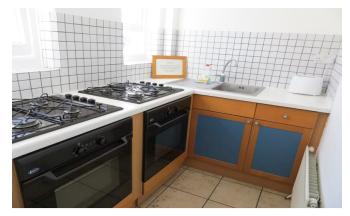

## INTERLET

FULHAM PALACE ROAD, HAMMERSMITH, LONDON, W6 £330 PW

A modern, single-studio apartment located on the first floor of a beautiful period property. The property comprises an ensuite tiled bathroom with a power shower and a heated towel rail. There is a sizeable kitchenette equipped with a microwave and fridge, with the use of a fully equipped shared kitchen in the building. The studio is offered fully furnished with laminate wood effect flooring and is inclusive of a free digital TV, free selected SKY TV channels, and free fiber optic Wi-Fi. Tenants benefit from secure bicycle storage, CCTV, and video entry phone in the building as well as access to a communal garden and a spacious communal living area. The rent is inclusive of electricity, water, central heating, and council tax. The property is conveniently located near Hammersmith Underground Station (Piccadilly, District, Hammersmith & City, and Circle Lines) providing easy access to the rest of London. Fulham, the Thames River, Charing Cross, and Imperial College are a short stroll away, perfect for students or young professionals.[...]