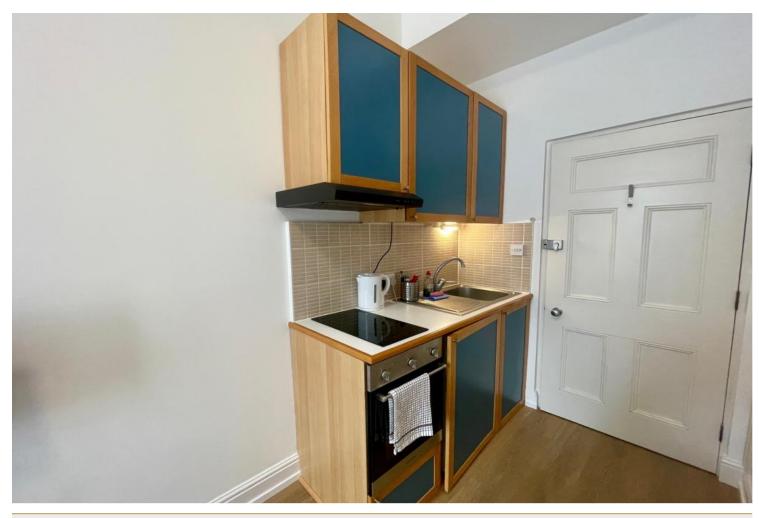

## **INTERLET**

FULHAM PALACE ROAD, W6 9HH £375 PW

A comfortable, fully self-contained ground-floor studio apartment in Hammersmith. This modern apartment is fully furnished and benefits from its own bathroom and open plan kitchenette with oven, cooker, fridge/freezer, microwave, kettle, and fitted units.Tenants also benefit from laminated wood effect flooring, a spacious communal room, secure bicycle storage, a communal landscaped garden, electronic fob keys, CCTV cameras, and a video entry phone. All bills, WiFi, and selected SKY TV channels are included in the rent. The building is located close to all local amenities and beautiful Frank Banfield Park. For transport Hammersmith tube station (District, Piccadilly, and the Hammersmith & City lines) is only 5 minutes walk away.Long Lets Only: Minimum 6 Months[...]