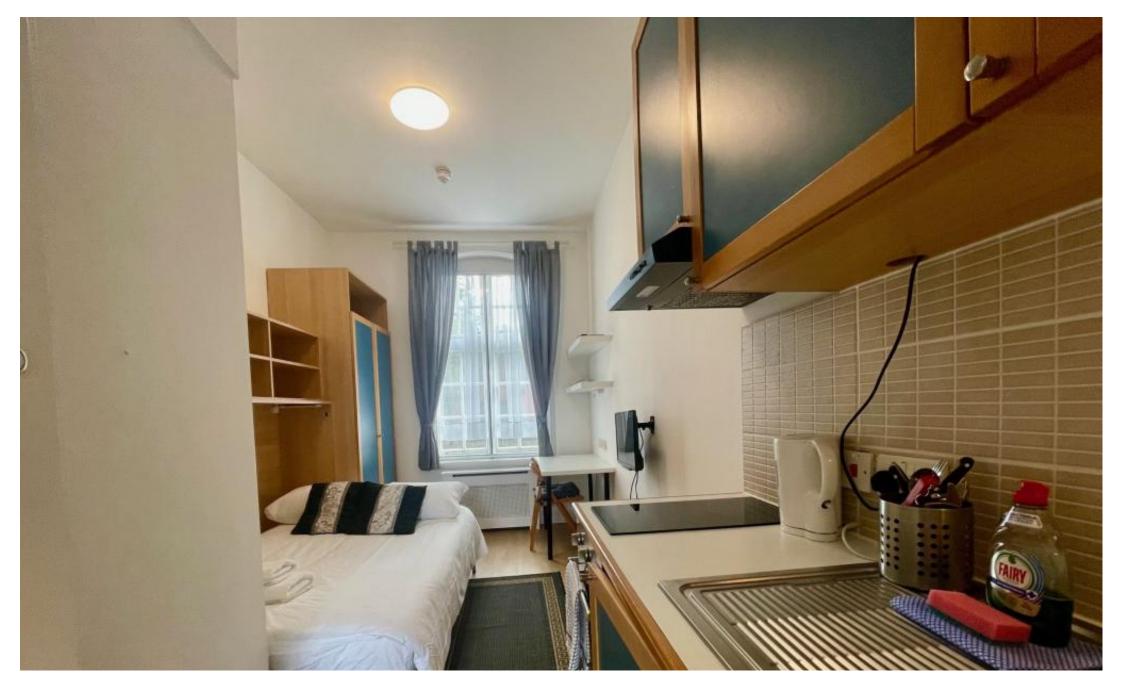

## **INTERLET**

FULHAM PALACE ROAD, W6 9HH £375 PW

A comfortable, fully self-contained ground-floor studio apartment in Hammersmith. This modern apartment is fully furnished and benefits from its own bathroom and open plan kitchenette with oven, cooker, fridge/freezer, microwave, kettle, and fitted units.Tenants also benefit from laminated wood effect flooring, a spacious communal room, secure bicycle storage, a communal landscaped garden, electronic fob keys, CCTV cameras, and a video entry phone. All bills, WiFi, and selected SKY TV channels are included in the rent. The building is located close to all local amenities and beautiful Frank Banfield Park. For transport Hammersmith tube station (District, Piccadilly, and the Hammersmith & City lines) is only 5 minutes walk away.Long Lets Only: Minimum 6 Months[...]