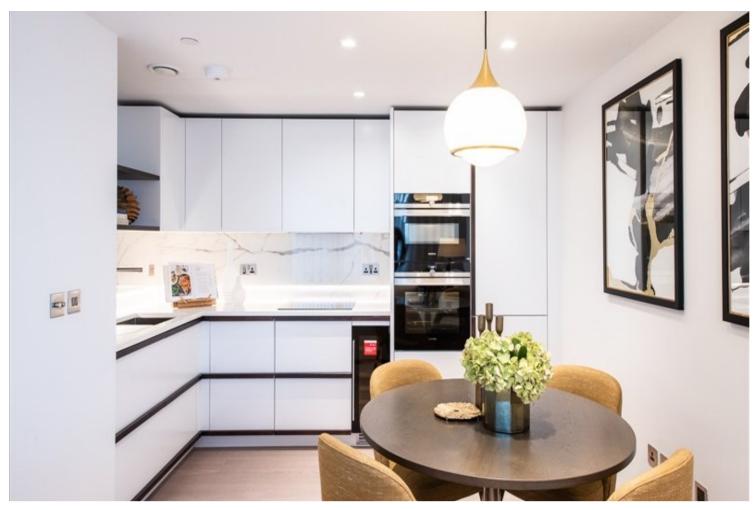

## INTERLET

GARRETT MANSIONS, EDGWARE ROAD, LONDON, W2  ${}_{\Sigma 1,799~\mathrm{PW}}$ 

A luxurious two-bedroom apartment with a private balcony set on the fifth floor of this prestigious building on Edgware Road, London, W2. The apartment is set over 842 sq ft and comprises two luxurious double bedrooms, a contemporary ensuite bathroom, large open-plan reception room leading onto a private balcony, and a fully integrated kitchen with appliances from Siemens and Miele. These include a large fridge freezer and a wine cooler, all inset into a composite stone worktop. Tenants further benefit from free WiFi, air conditioning, large Samsung Smart TVs, Samsung sound bars, and full access to the onsite facilities including a gym, pool, residence lounge area, private dining room, conference facilities, 24-hour concierge, and a cinema room. Garrett Mansions is conveniently located just off Edgware Road High Street, London W2, offering an array of amenities including restaurants, cafes, and retail shops. The renowned Hyde Park and Regents Park are also only a short stroll away - perfect for families or those that love the outdoors! For transport links, Edgware Road (Bakerloo, District, Circle, and Hammersmith & City Lines) Underground Station is 5 minutes away providing easy access into the City of London and neighbouring boroughs.[...]