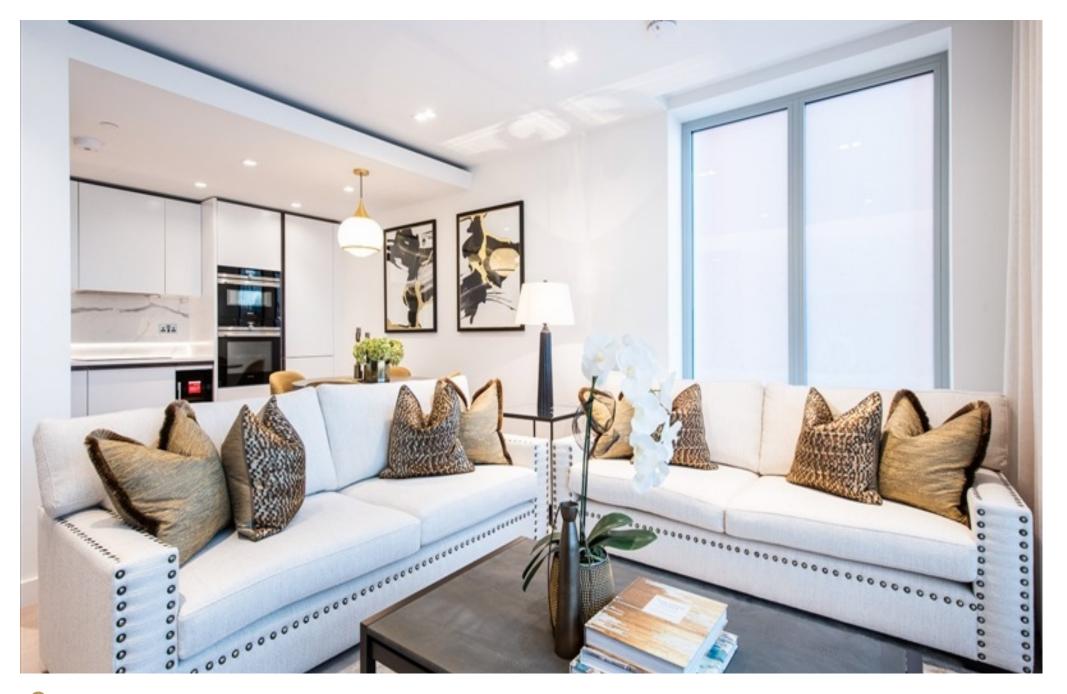

## INTERLET

GARRETT MANSIONS, EDGWARE ROAD, LONDON, W2  ${}_{\Sigma 1,799~\mathrm{PW}}$ 

A luxurious two-bedroom apartment with a private balcony set on the fifth floor of this prestigious building on Edgware Road, London, W2. The apartment is set over 842 sq ft and comprises two luxurious double bedrooms, a contemporary ensuite bathroom, large open-plan reception room leading onto a private balcony, and a fully integrated kitchen with appliances from Siemens and Miele. These include a large fridge freezer and a wine cooler, all inset into a composite stone worktop. Tenants further benefit from free WiFi, air conditioning, large Samsung Smart TVs, Samsung sound bars, and full access to the onsite facilities including a gym, pool, residence lounge area, private dining room, conference facilities, 24-hour concierge, and a cinema room. Garrett Mansions is conveniently located just off Edgware Road High Street, London W2, offering an array of amenities including restaurants, cafes, and retail shops. The renowned Hyde Park and Regents Park are also only a short stroll away - perfect for families or those that love the outdoors! For transport links, Edgware Road (Bakerloo, District, Circle, and Hammersmith & City Lines) Underground Station is 5 minutes away providing easy access into the City of London and neighbouring boroughs.[...]