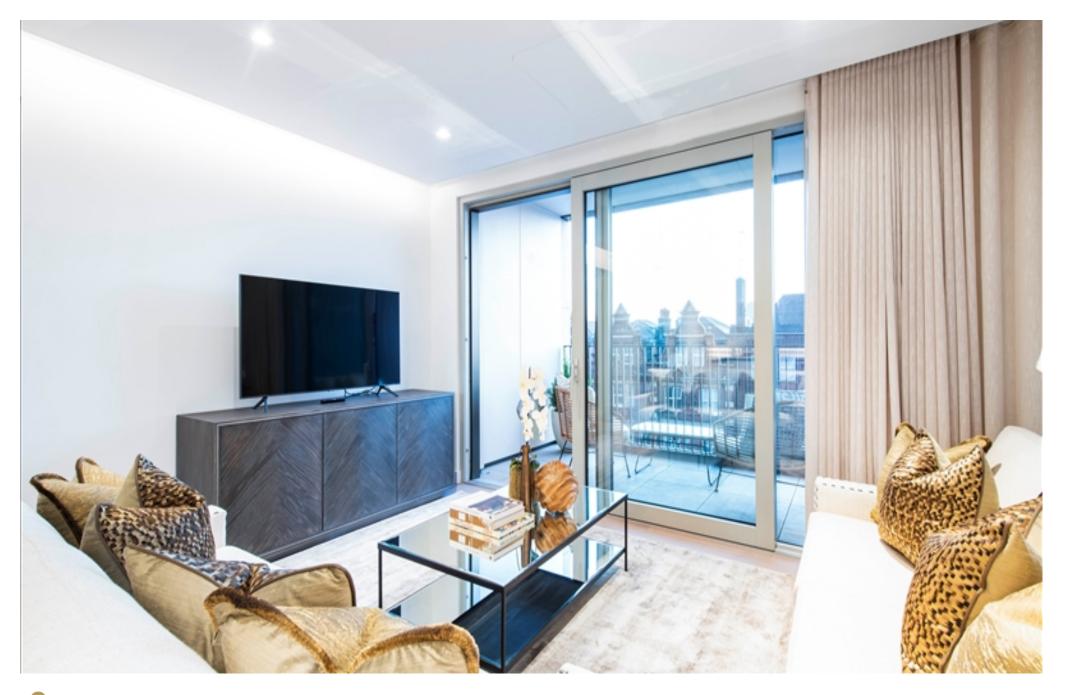

## INTERLET

GARRETT MANSIONS, W2 IBB  $\mathfrak{L}1,760\,$  PW

A luxurious two bedroom, two bathroom apartment located on the 4th floor of a prestigious new-build development on Edgware Road, London W2. The large, interior designed reception room and open-pan kitchen leads directly onto a private balcony. The fully kitchen benefits from premium appliances from Siemens and Miele, including; oven, induction hobs, large fridge freezer, dishwasher and wine chiller, all inset into a composite stone worktop. The whole apartment also benefits from comfort cooling. This apartment comes complete with large Samsung Smart TVs and Samsung sound bar and is offered with full use of the onsite facilities including Gym, pool, residence lounge area, private dining room, conference facilities, 24 hour concierge and Cinema room. Available now furnished or unfurnished. Garrett Mansions is located on Edgware Road, walking distance from Hyde Park and Regents Park. The building offers easy access to superb transport links, such as; Paddington Train Station (Bakerloo, Hammersmith & City, Circle, District lines and Heathrow) and Edgware Road (Circle, District and Bakerloo lines).[...]