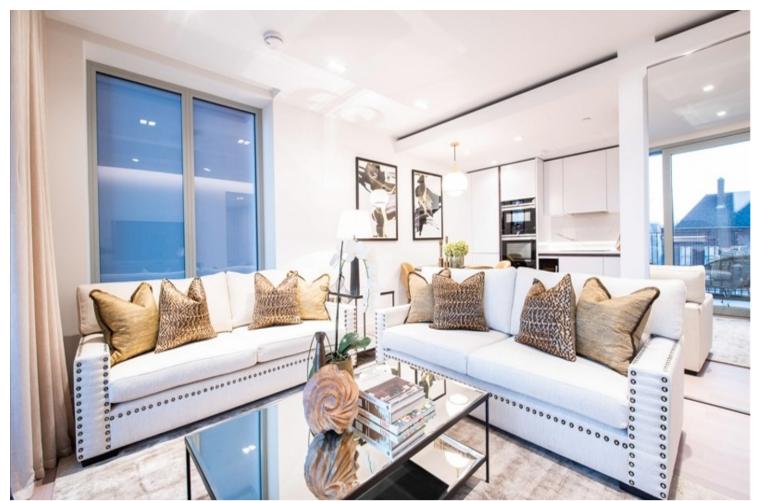

## INTERLET

GARRETT MANSIONS, W2 IBB  $\mathfrak{L}1,760\,$  PW

A luxurious two bedroom, two bathroom apartment located on the 4th floor of a prestigious new-build development on Edgware Road, London W2. The large, interior designed reception room and open-pan kitchen leads directly onto a private balcony. The fully kitchen benefits from premium appliances from Siemens and Miele, including; oven, induction hobs, large fridge freezer, dishwasher and wine chiller, all inset into a composite stone worktop. The whole apartment also benefits from comfort cooling. This apartment comes complete with large Samsung Smart TVs and Samsung sound bar and is offered with full use of the onsite facilities including Gym, pool, residence lounge area, private dining room, conference facilities, 24 hour concierge and Cinema room. Available now furnished or unfurnished. Garrett Mansions is located on Edgware Road, walking distance from Hyde Park and Regents Park. The building offers easy access to superb transport links, such as; Paddington Train Station (Bakerloo, Hammersmith & City, Circle, District lines and Heathrow) and Edgware Road (Circle, District and Bakerloo lines).[...]