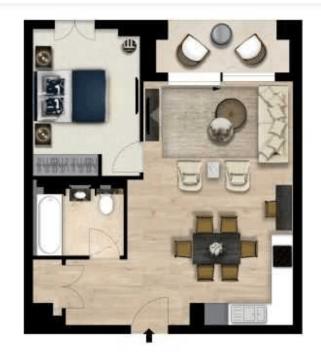

## INTERLET

GARRETT MANSIONS, EDGWARE ROAD, LONDON, W2  $$_{\rm L},217~{\rm PW}$$ 

A luxurious one-bedroom apartment in a prestigious development off Edgware Road, London, W2Set on the fourth floor and spanning 583 sq ft, this beautifully interior-designed apartment offers the perfect balance of luxury, comfort, and modern living. It features a generous open-plan reception room leading to a private balcony, alongside a fully integrated kitchen with high-end Siemens and Miele appliances including an oven, induction hob, dishwasher, large fridge freezer, and wine chiller, all set within sleek composite stone worktops. The spacious double bedroom boasts a luxurious en-suite bathroom, while the apartment is finished to a high standard with comfort cooling, wood flooring, and stylish furnishings. Additional features include Samsung Smart TVs, a Samsung sound bar, superfast broadband, and WiFi. Tenants enjoy access to five-star amenities, including a gym, spa, pool, cinema room, private dining, residents' lounge, conference facilities, landscaped gardens, secure parking, CCTV, video entry, and a 24-hour conciergePerfectly positioned just off Edgware Road High Street, the property is surrounded by an abundance of shops, cafés, and restaurants. The lush open spaces of Hyde Park and Regent's Park are within easy walking distance, ideal for those who appreciate outdoor living. Excellent transport links are close by, with Edgware Road Undergroun[...]