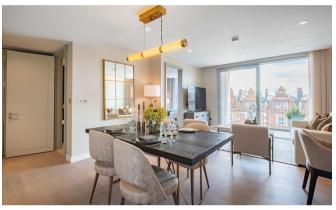

## INTERLET

GARRETT MANSIONS, EDGWARE ROAD, LONDON, W2  $$_{\rm L},217~{\rm PW}$$ 

A luxurious one-bedroom apartment in a prestigious development off Edgware Road, London, W2Set on the fourth floor and spanning 583 sq ft, this beautifully interior-designed apartment offers the perfect balance of luxury, comfort, and modern living. It features a generous open-plan reception room leading to a private balcony, alongside a fully integrated kitchen with high-end Siemens and Miele appliances including an oven, induction hob, dishwasher, large fridge freezer, and wine chiller, all set within sleek composite stone worktops. The spacious double bedroom boasts a luxurious en-suite bathroom, while the apartment is finished to a high standard with comfort cooling, wood flooring, and stylish furnishings. Additional features include Samsung Smart TVs, a Samsung sound bar, superfast broadband, and WiFi. Tenants enjoy access to five-star amenities, including a gym, spa, pool, cinema room, private dining, residents' lounge, conference facilities, landscaped gardens, secure parking, CCTV, video entry, and a 24-hour conciergePerfectly positioned just off Edgware Road High Street, the property is surrounded by an abundance of shops, cafés, and restaurants. The lush open spaces of Hyde Park and Regent's Park are within easy walking distance, ideal for those who appreciate outdoor living. Excellent transport links are close by, with Edgware Road Undergroun[...]