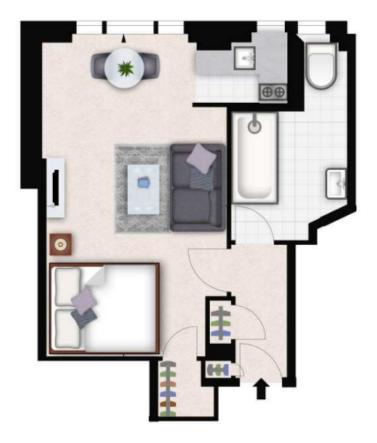

## INTERLET

HILL STREET, MAYFAIR, LONDON WIJ £600 PW

A stunning studio apartment on the sixth floor of this beautiful red brick building, set within the heart of London's fashionable Mayfair, W1J. The apartment is set over 316 sq ft and comprises a large living room area, modern bathroom, and a unique kitchenette with access to a private gated communal garden. The property also benefits from a porter, building manager, 24-hour maintenance service, lift service, and CCTV. This beautiful purpose-built building is nestled conveniently between two of London's famous parks Hyde Park and Green Park. For transport links, Green Park (Jubilee, Piccadilly, and Victoria Lines) and Bond Street (Central and Jubilee Lines) Underground Stations are only a few minutes away. Numerous bus stops are also very close by, making it easy to commute through Central London.Holding deposit: £600[...]

316 SQFT