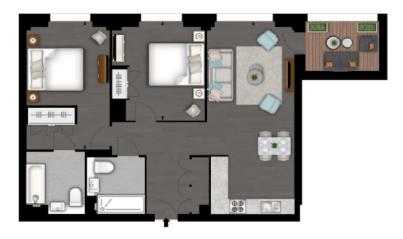

lettings@interlet.com +44(0)20 7795 6525 www.interlet.com

APPROX. GROSS INTERNAL AREA \*
Apartment - 902 Ft 2 - 83.77 M 2
Balcony - 70 Ft 2 - 6.50 M 2