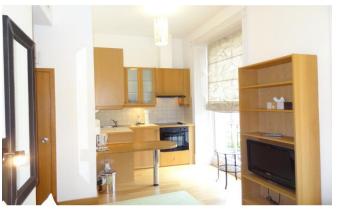

## INTERLET

CARTWRIGHT GARDENS, BLOOMSBURY, LONDON, WCIH £570 PW

ALL UTILITY BILLS INCLUDED - A fantastic, fully furnished double studio apartment in this period building in Bloomsbury, London, WC1H. This self-contained studio consists of a good-sized room with a double bed and wardrobe, an open plan kitchen with oven, cooker, fridge/freezer, and ensuite tiled bathroom. The property also benefits from air conditioning, neutral décor, wood floors, free WIFI, free digital TV, free selected SKY TV channels, free shared laundry, and free ironing facilities. The property is conveniently located in the heart of Bloomsbury, London WC1H, giving you access to a vast range of amenities including restaurants, cafes, bars, and boutiques. University College London is also only a short stroll away making this flat perfect for students and young professionals! For transport links, Russell Square (Piccadilly Line), and Euston (Northern, Victoria, and London Overground Lines) Underground Stations are only a 5-minute walk away, providing easy access to the rest of London.[...]