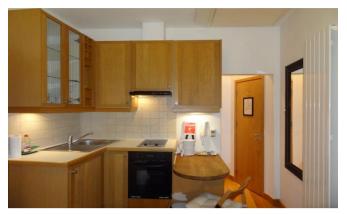

## INTERLET

CARTWRIGHT GARDENS, BLOOMSBURY, LONDON, WCIH  ${\pounds 500~\text{PW}}$ 

ALL UTILITY BILLS INCLUDED - A charming, newly refurbished studio apartment in the vibrant area of Bloomsbury, London WC1H. This stunning apartment comprises a spacious sleeping/living area with a comfortable double bed, a fully equipped modern kitchen with an oven, cooker, fridge/freezer, and a contemporary tiled en-suite bathroom featuring a power shower and heated towel rail. Tenants further benefit from a free flat-screen TV with free selected Sky channels, free fiber optic WIFI, air conditioning, and access to beautiful shared landscaped gardens and laundry facilities. Electricity, water, and central heating are included in the rent. The property is conveniently located in the heart of Bloomsbury, London WC1H, giving you access to a vast range of amenities including restaurants, cafes, bars, and boutiques. University College London is also only a short stroll away making this flat perfect for students and young professionals! For transport links, Russell Square (Piccadilly Line), and Euston (Northern, Victoria, and London Overground Lines) Underground Stations are only a 5-minute walk away, providing easy access to the rest of London.[...]