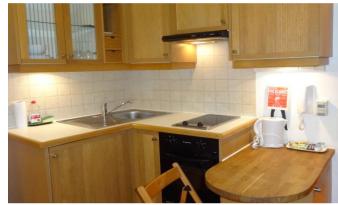

## INTERLET

CARTWRIGHT GARDENS, BLOOMSBURY, LONDON, WCIH  ${\pounds 500~\text{PW}}$ 

ALL UTILITY BILLS INCLUDED - A charming, newly refurbished studio apartment in the vibrant area of Bloomsbury, London WC1H. This stunning apartment comprises a spacious sleeping/living area with a comfortable double bed, a fully equipped modern kitchen with an oven, cooker, fridge/freezer, and a contemporary tiled en-suite bathroom featuring a power shower and heated towel rail. Tenants further benefit from a free flat-screen TV with free selected Sky channels, free fiber optic WIFI, air conditioning, and access to beautiful shared landscaped gardens and laundry facilities. Electricity, water, and central heating are included in the rent. The property is conveniently located in the heart of Bloomsbury, London WC1H, giving you access to a vast range of amenities including restaurants, cafes, bars, and boutiques. University College London is also only a short stroll away making this flat perfect for students and young professionals! For transport links, Russell Square (Piccadilly Line), and Euston (Northern, Victoria, and London Overground Lines) Underground Stations are only a 5-minute walk away, providing easy access to the rest of London.[...]