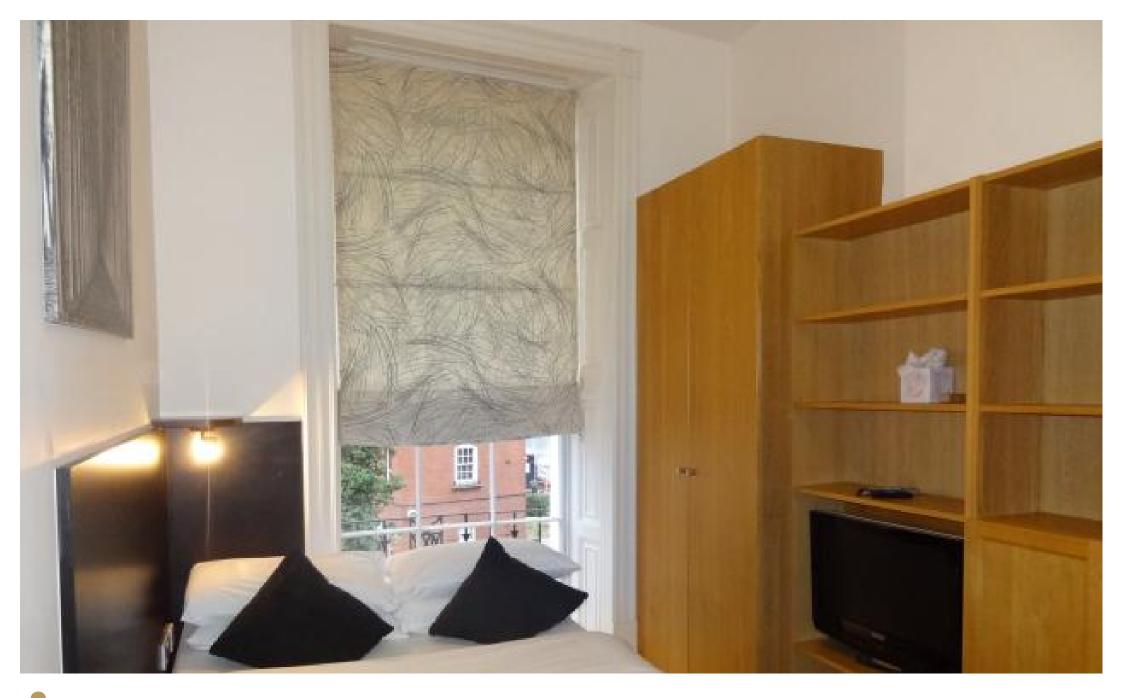

## INTERLET

CARTWRIGHT GARDENS, BLOOMSBURY, LONDON, WCIH  ${\pounds 500~\text{PW}}$ 

ALL UTILITY BILLS INCLUDED - A charming, newly refurbished studio apartment in the vibrant area of Bloomsbury, London WC1H. This stunning apartment comprises a spacious sleeping/living area with a comfortable double bed, a fully equipped modern kitchen with an oven, cooker, fridge/freezer, and a contemporary tiled en-suite bathroom featuring a power shower and heated towel rail. Tenants further benefit from a free flat-screen TV with free selected Sky channels, free fiber optic WIFI, air conditioning, and access to beautiful shared landscaped gardens and laundry facilities. Electricity, water, and central heating are included in the rent. The property is conveniently located in the heart of Bloomsbury, London WC1H, giving you access to a vast range of amenities including restaurants, cafes, bars, and boutiques. University College London is also only a short stroll away making this flat perfect for students and young professionals! For transport links, Russell Square (Piccadilly Line), and Euston (Northern, Victoria, and London Overground Lines) Underground Stations are only a 5-minute walk away, providing easy access to the rest of London.[...]