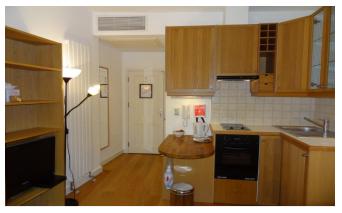

## INTERLET

CARTWRIGHT GARDENS, BLOOMSBURY, LONDON, WCIH  $\mathop{\mathfrak{L}520}\nolimits\,\mathrm{PW}$ 

BILLS INCLUDED - A charming studio apartment in the vibrant area of Bloomsbury, London WC1H. Tenants benefit from a flat-screen TV with free selected Sky channels and fiber optic wifi. The flat comprises a cosy sleeping/living area with a double bed and ample storage space. The kitchen is fully equipped with all modern conveniences including cooker, oven, and fridge/freezer. In addition, there is a private bathroom with a shower. Other benefits include free shared laundry and ironing facilities, air conditioning, and access to communal landscaped gardens. The rent is inclusive of electricity, water, and heating. Located on Cartwright Gardens, the vast amenities on Euston Road including restaurants, shops, bars, and cafes are only a short walk away. The stunning greenery of Cartwright Gardens and Gordon Square are only a stones throw away. University College London and the British Museum are also nearby. For transport links, a 5-minute walk will take you to Russell Square (Piccadilly Line) and Euston (Northern, Victoria, and London Overground Lines) tube stations, providing easy access to the rest of London.[...]