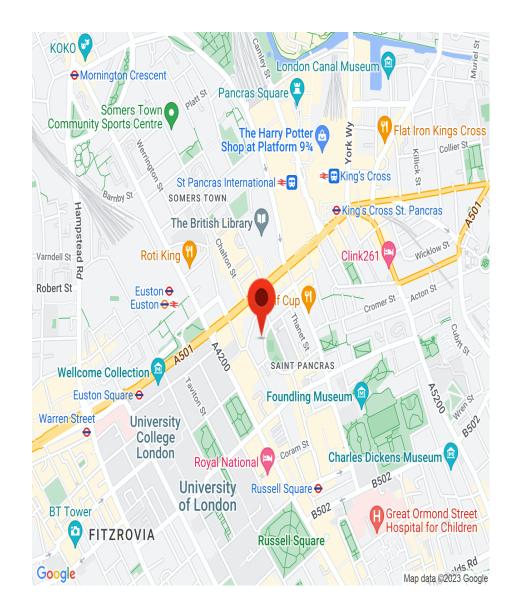

## INTERLET

CARTWRIGHT GARDENS, BLOOMSBURY, LONDON, WCIH  $\mathop{\mathfrak{L}520}\nolimits\,\mathrm{PW}$ 

BILLS INCLUDED - A charming studio apartment in the vibrant area of Bloomsbury, London WC1H. Tenants benefit from a flat-screen TV with free selected Sky channels and fiber optic wifi. The flat comprises a cosy sleeping/living area with a double bed and ample storage space. The kitchen is fully equipped with all modern conveniences including cooker, oven, and fridge/freezer. In addition, there is a private bathroom with a shower. Other benefits include free shared laundry and ironing facilities, air conditioning, and access to communal landscaped gardens. The rent is inclusive of electricity, water, and heating. Located on Cartwright Gardens, the vast amenities on Euston Road including restaurants, shops, bars, and cafes are only a short walk away. The stunning greenery of Cartwright Gardens and Gordon Square are only a stones throw away. University College London and the British Museum are also nearby. For transport links, a 5-minute walk will take you to Russell Square (Piccadilly Line) and Euston (Northern, Victoria, and London Overground Lines) tube stations, providing easy access to the rest of London.[...]