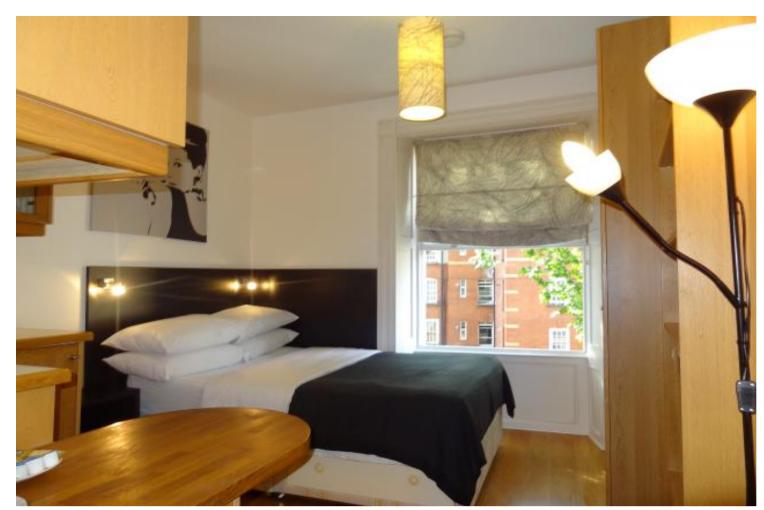

## INTERLET

CARTWRIGHT GARDENS, BLOOMSBURY, LONDON, WCIH  $\mathop{\mathfrak{L}520}\nolimits\,\mathrm{PW}$ 

BILLS INCLUDED - A charming studio apartment in the vibrant area of Bloomsbury, London WC1H. Tenants benefit from a flat-screen TV with free selected Sky channels and fiber optic wifi. The flat comprises a cosy sleeping/living area with a double bed and ample storage space. The kitchen is fully equipped with all modern conveniences including cooker, oven, and fridge/freezer. In addition, there is a private bathroom with a shower. Other benefits include free shared laundry and ironing facilities, air conditioning, and access to communal landscaped gardens. The rent is inclusive of electricity, water, and heating. Located on Cartwright Gardens, the vast amenities on Euston Road including restaurants, shops, bars, and cafes are only a short walk away. The stunning greenery of Cartwright Gardens and Gordon Square are only a stones throw away. University College London and the British Museum are also nearby. For transport links, a 5-minute walk will take you to Russell Square (Piccadilly Line) and Euston (Northern, Victoria, and London Overground Lines) tube stations, providing easy access to the rest of London.[...]