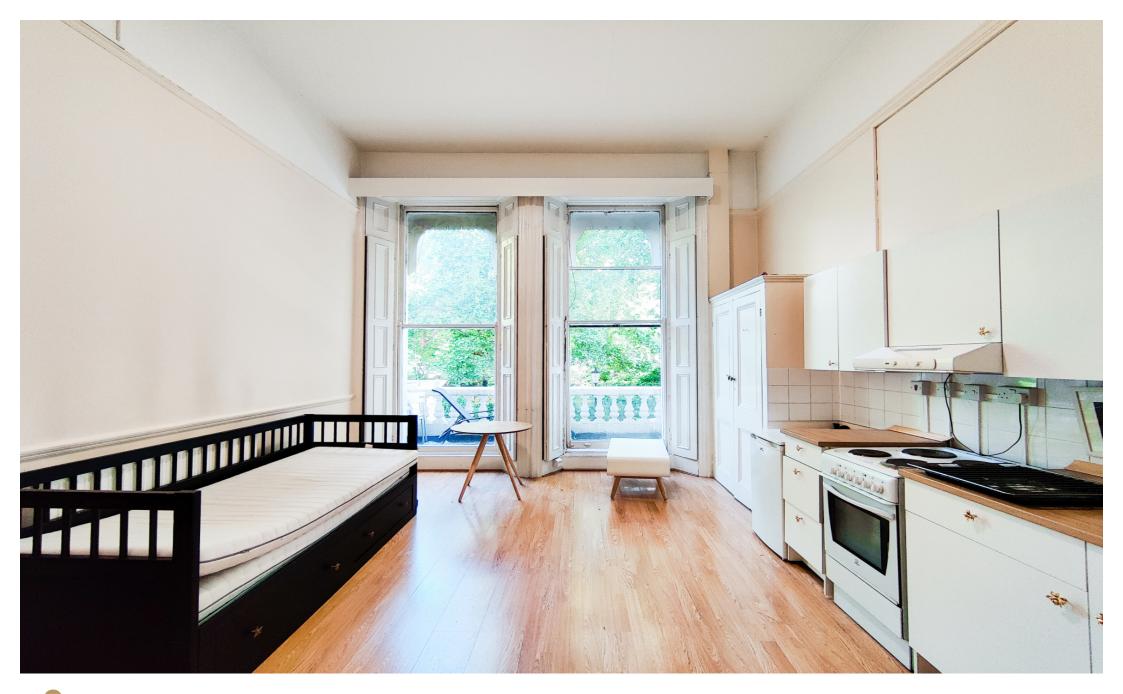

## INTERLET

COURTFIELD GARDENS, EARLS COURT, LONDON, SW5  $${\rm \$427\,PW}$$ 

A fantastic, first-floor studio apartment with a balcony situated within a well-maintained period property in Earls Court, SW5. The room is offered fully furnished and features an open-plan kitchen and a living/dining area with ample storage space. The property benefits from plenty of natural light, boasting floor-to-ceiling windows, and a spacious ensuite bathroom. A communal washing machine and dryer are available to residents in the building. Courtfield Gardens is ideally located just moments away from the buzzing shops, restaurants, and cafes that the area provides. For transport links, Gloucester Road Underground Station (Piccadilly Line, District Line, and Circle Line) and Earls Court Underground Station (District Line and Piccadilly Line) are close by, allowing for convenient travel throughout London. South Kensington is situated within a number of famous museums and Imperial College is also just a few moments away.[...]