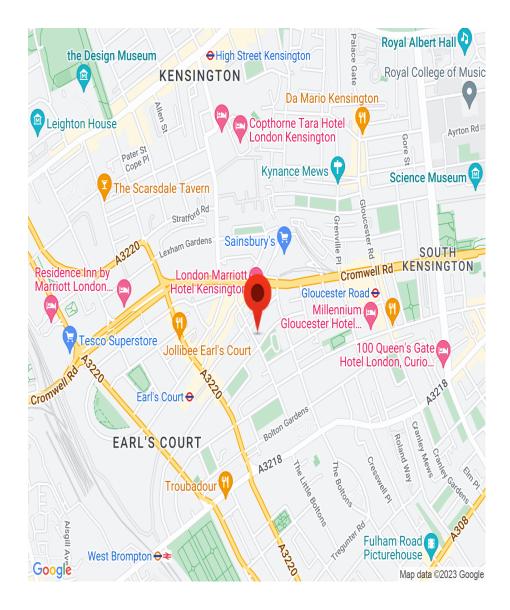

## INTERLET

COURTFIELD GARDENS, EARLS COURT, LONDON, SW5  $${\rm \$427\,PW}$$ 

A fantastic, first-floor studio apartment with a balcony situated within a well-maintained period property in Earls Court, SW5. The room is offered fully furnished and features an open-plan kitchen and a living/dining area with ample storage space. The property benefits from plenty of natural light, boasting floor-to-ceiling windows, and a spacious ensuite bathroom. A communal washing machine and dryer are available to residents in the building. Courtfield Gardens is ideally located just moments away from the buzzing shops, restaurants, and cafes that the area provides. For transport links, Gloucester Road Underground Station (Piccadilly Line, District Line, and Circle Line) and Earls Court Underground Station (District Line and Piccadilly Line) are close by, allowing for convenient travel throughout London. South Kensington is situated within a number of famous museums and Imperial College is also just a few moments away.[...]