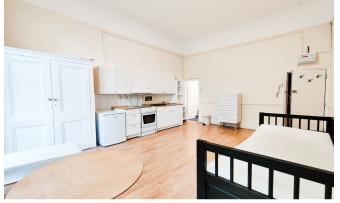

## INTERLET

COURTFIELD GARDENS, EARLS COURT, LONDON, SW5  $${\rm \$427\,PW}$$ 

A fantastic, first-floor studio apartment with a balcony situated within a well-maintained period property in Earls Court, SW5. The room is offered fully furnished and features an open-plan kitchen and a living/dining area with ample storage space. The property benefits from plenty of natural light, boasting floor-to-ceiling windows, and a spacious ensuite bathroom. A communal washing machine and dryer are available to residents in the building. Courtfield Gardens is ideally located just moments away from the buzzing shops, restaurants, and cafes that the area provides. For transport links, Gloucester Road Underground Station (Piccadilly Line, District Line, and Circle Line) and Earls Court Underground Station (District Line and Piccadilly Line) are close by, allowing for convenient travel throughout London. South Kensington is situated within a number of famous museums and Imperial College is also just a few moments away.[...]