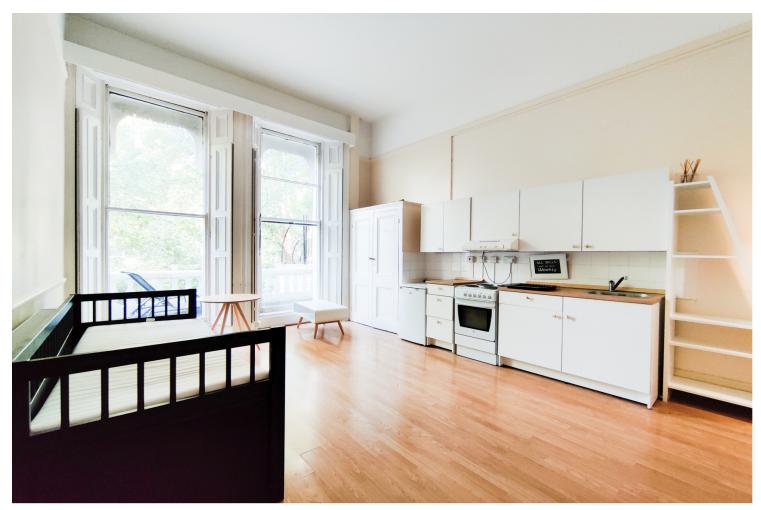

## INTERLET

COURTFIELD GARDENS, EARLS COURT, LONDON, SW5  $${\rm \$427\,PW}$$ 

A fantastic, first-floor studio apartment with a balcony situated within a well-maintained period property in Earls Court, SW5. The room is offered fully furnished and features an open-plan kitchen and a living/dining area with ample storage space. The property benefits from plenty of natural light, boasting floor-to-ceiling windows, and a spacious ensuite bathroom. A communal washing machine and dryer are available to residents in the building. Courtfield Gardens is ideally located just moments away from the buzzing shops, restaurants, and cafes that the area provides. For transport links, Gloucester Road Underground Station (Piccadilly Line, District Line, and Circle Line) and Earls Court Underground Station (District Line and Piccadilly Line) are close by, allowing for convenient travel throughout London. South Kensington is situated within a number of famous museums and Imperial College is also just a few moments away.[...]