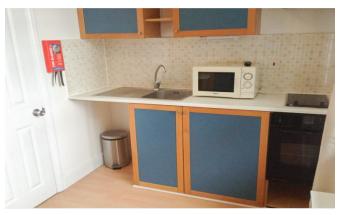

## INTERLET

FULHAM PALACE ROAD, HAMMERSMITH, LONDON, W6  ${\pm}350\,$  PW

ALL BILLS INCLUDED - A modern studio apartment located on the second floor of a beautiful period property in Hammersmith, London W6. The property comprises a comfortable double bed and an en-suite tiled bathroom with a power shower and heated towel rail. There is a sizeable kitchenette fully fitted with everyday appliances. The studio is offered fully furnished with laminate wood effect flooring and is inclusive of a free digital TV, free selected SKY TV channels, and free fiber optic Wi-Fi. Tenants benefit from secure bicycle storage, CCTV, and video entry phone in the building, as well as access to a communal garden and a spacious communal living area. The rent is inclusive of electricity, water, central heating, and council tax. The property is conveniently located only a short stroll away from Hammersmith Underground Station (Piccadilly, District, Hammersmith & City, and Circle Lines) providing easy access to the rest of London. Fulham, the Thames River, Charing Cross, and Imperial College are also close by. This pad is perfect for students or young professionals![...]