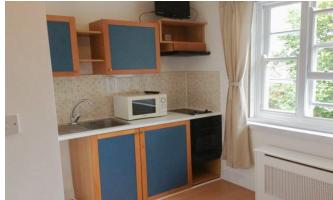

## INTERLET

FULHAM PALACE ROAD, HAMMERSMITH, LONDON, W6  ${\pm}350\,$  PW

ALL BILLS INCLUDED - A modern studio apartment located on the second floor of a beautiful period property in Hammersmith, London W6. The property comprises a comfortable double bed and an en-suite tiled bathroom with a power shower and heated towel rail. There is a sizeable kitchenette fully fitted with everyday appliances. The studio is offered fully furnished with laminate wood effect flooring and is inclusive of a free digital TV, free selected SKY TV channels, and free fiber optic Wi-Fi. Tenants benefit from secure bicycle storage, CCTV, and video entry phone in the building, as well as access to a communal garden and a spacious communal living area. The rent is inclusive of electricity, water, central heating, and council tax. The property is conveniently located only a short stroll away from Hammersmith Underground Station (Piccadilly, District, Hammersmith & City, and Circle Lines) providing easy access to the rest of London. Fulham, the Thames River, Charing Cross, and Imperial College are also close by. This pad is perfect for students or young professionals![...]