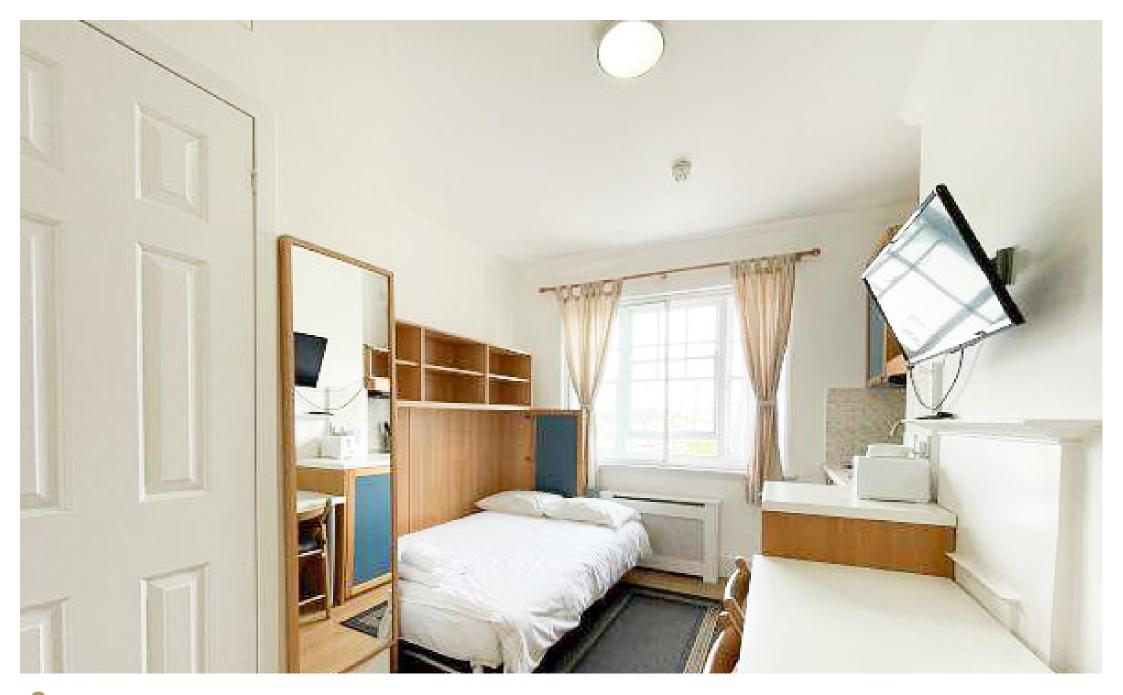

## INTERLET

FULHAM PALACE ROAD, HAMMERSMITH, LONDON, W6 £375 PW

ALL BILLS INCLUDED - A modern, single-studio apartment located on the second floor of a beautiful period property in Hammersmith, London W6. The property comprises an ensuite tiled bathroom with a power shower and a heated towel rail. There is a sizeable kitchenette equipped with a microwave and fridge, with the use of a fully equipped shared kitchen in the building. The studio is offered fully furnished with laminate wood effect flooring and is inclusive of a free digital TV, free selected SKY TV channels, and free fiber optic Wi-Fi. Tenants benefit from secure bicycle storage, CCTV, and video entry phone in the building as well as access to a communal garden and a spacious communal living area. The rent is inclusive of electricity, water, central heating, and council tax. The property is conveniently located near Hammersmith Underground Station (Piccadilly, District, Hammersmith & City, and Circle Lines) providing easy access to the rest of London. Fulham, the Thames River, Charing Cross, and Imperial College are a short stroll away, perfect for students or young professionals. Holding deposit: £375[...]