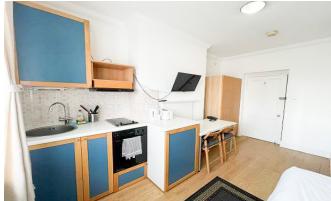

## INTERLET

FULHAM PALACE ROAD, HAMMERSMITH, LONDON, W6 £375 PW

ALL BILLS INCLUDED - A modern, single-studio apartment located on the second floor of a beautiful period property in Hammersmith, London W6. The property comprises an ensuite tiled bathroom with a power shower and a heated towel rail. There is a sizeable kitchenette equipped with a microwave and fridge, with the use of a fully equipped shared kitchen in the building. The studio is offered fully furnished with laminate wood effect flooring and is inclusive of a free digital TV, free selected SKY TV channels, and free fiber optic Wi-Fi. Tenants benefit from secure bicycle storage, CCTV, and video entry phone in the building as well as access to a communal garden and a spacious communal living area. The rent is inclusive of electricity, water, central heating, and council tax. The property is conveniently located near Hammersmith Underground Station (Piccadilly, District, Hammersmith & City, and Circle Lines) providing easy access to the rest of London. Fulham, the Thames River, Charing Cross, and Imperial College are a short stroll away, perfect for students or young professionals. Holding deposit: £375[...]