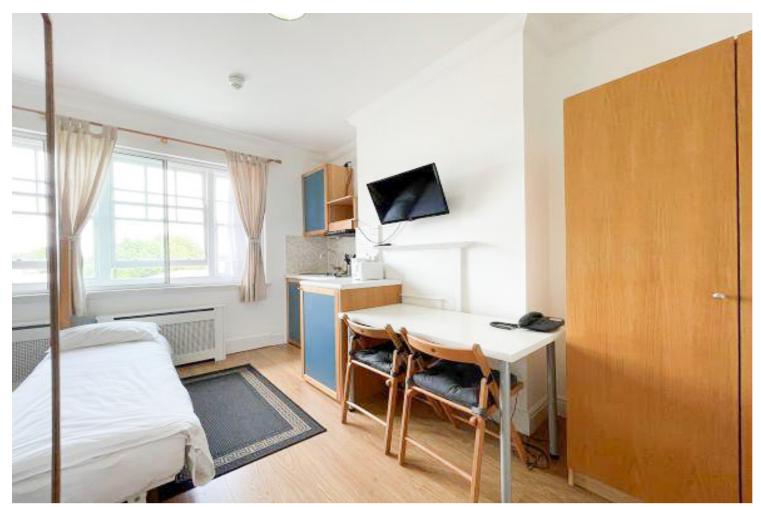

## INTERLET

FULHAM PALACE ROAD, HAMMERSMITH, LONDON, W6 £375 PW

ALL BILLS INCLUDED - A modern, single-studio apartment located on the second floor of a beautiful period property in Hammersmith, London W6. The property comprises an ensuite tiled bathroom with a power shower and a heated towel rail. There is a sizeable kitchenette equipped with a microwave and fridge, with the use of a fully equipped shared kitchen in the building. The studio is offered fully furnished with laminate wood effect flooring and is inclusive of a free digital TV, free selected SKY TV channels, and free fiber optic Wi-Fi. Tenants benefit from secure bicycle storage, CCTV, and video entry phone in the building as well as access to a communal garden and a spacious communal living area. The rent is inclusive of electricity, water, central heating, and council tax. The property is conveniently located near Hammersmith Underground Station (Piccadilly, District, Hammersmith & City, and Circle Lines) providing easy access to the rest of London. Fulham, the Thames River, Charing Cross, and Imperial College are a short stroll away, perfect for students or young professionals. Holding deposit: £375[...]