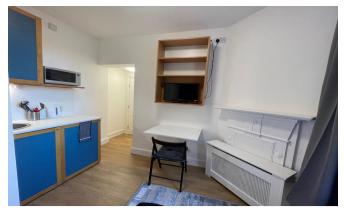

## **INTERLET**

FULHAM PALACE ROAD, HAMMERSMITH, LONDON, W6 £350 PW

BILLS INCLUDED - A modern, single-studio apartment set on the first floor of a beautiful period property in Hammersmith, London W6. The studio is offered fully furnished and benefits from wooden floors throughout, large windows providing great views of the park and also allowing an abundance of light keeping the studio feeling light and airy. Tenants are provided with electronic fob keys, and CCTV cameras, and benefit from video entry phone, access to the communal garden, and secure bicycle storage. The flat consists of a comfortable double bed, en-suite shower/WC, and an open-plan kitchenette equipped with a fridge/freezer and microwave with ample storage space. Tenants have access to a fully-equipped shared kitchen within the building. The rent is inclusive of electricity, water, central heating, and council tax. The building is located a short stroll away from Hammersmith Underground Station, which provides the District, Piccadilly, and the Hammersmith & City Lines. The area is filled with a wide range of amenities including; Charing Cross Hospital, Imperial College, and the River Thames, this area is perfect for students or young professionals. A wide range of restaurants, bars, local pubs, and shops are also just at your doorstep!Holding deposit: £350[...]