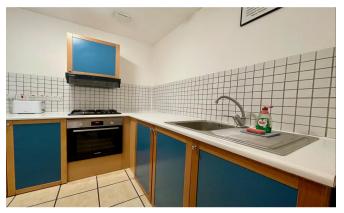

## INTERLET

FULHAM PALACE ROAD, HAMMERSMITH, LONDON, W6  ${\pm}350\,$  PW

ALL BILLS INCLUDED - A modern self-contained studio apartment located on the lower ground floor of a beautiful period property in Hammersmith, London W6. The property comprises a comfortable bed and an en-suite tiled bathroom with a power shower and heated towel rail. There is a sizeable kitchenette fitted with all the necessary appliances. The studio is offered fully furnished with laminate wood effect flooring and is inclusive of a free digital TV, free selected SKY TV channels, and free fiber optic Wi-Fi. Tenants benefit from secure bicycle storage, CCTV, and a video entry phone in the building, as well as access to a communal garden and a spacious communal living area. The rent is inclusive of electricity, water, central heating, and council tax. The property is conveniently located only a short stroll away from Hammersmith Underground Station (Piccadilly, District, Hammersmith & City, and Circle Lines) providing easy access to the rest of London. Fulham, the Thames River, Charing Cross, and Imperial College are also close by. Perfect for students or young professionals! Holding deposit: £375Rent is payable monthly unless paid in advance. Interlet is a London-based Estate Agency, specialising in property Sales, Lettings, and Management in the Kensington and Chelsea areas. [...]