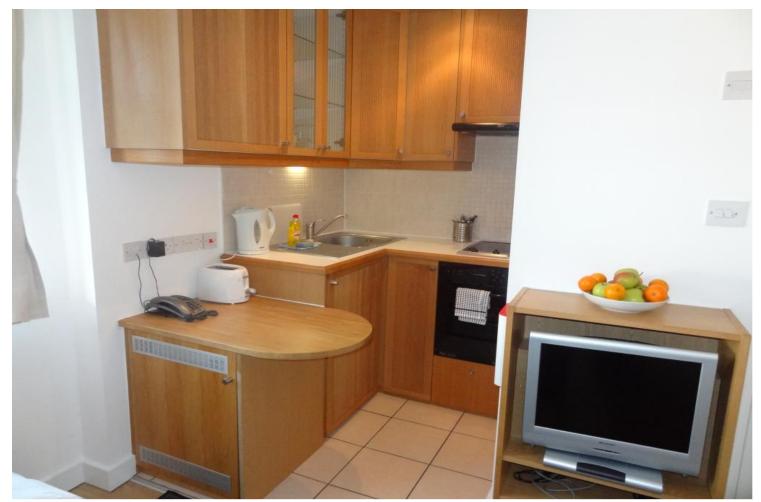

## INTERLET

FULHAM PALACE ROAD, HAMMERSMITH, LONDON, W6  ${\pm}370\,$  PW

ALL BILLS INCLUDED - A clean and bright, fully furnished studio apartment in a beautiful period building in Hammersmith, London W6. The studio benefits from wooden floors throughout, large windows providing great views of the park and also allowing an abundance of light keeping the studio feeling light and airy. Tenants are provided with electronic fob keys, CCTV cameras, video entry phone, and have access to communal garden and secure bicycle storage. The flat consists of a comfortable double bed, ample storage space, well-equipped kitchen (with microwave and fridge - further use of the fully fitted shared kitchen in the building), flat screen TV and access to a washing machine. This flat is available for long let, making it perfect for both young professionals and students. The building is located a short stroll away from Hammersmith tube station, which provides the District, Piccadilly and the Hammersmith & City lines. The area is filled with a wide range of amenities including; Charing Cross hospital, restaurants, bars, pubs and shops.[...]