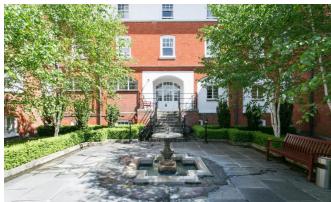

## INTERLET

FULHAM PALACE ROAD, HAMMERSMITH, LONDON, W6  ${\pm}370\,$  PW

ALL BILLS INCLUDED - A clean and bright, fully furnished studio apartment in a beautiful period building in Hammersmith, London W6. The studio benefits from wooden floors throughout, large windows providing great views of the park and also allowing an abundance of light keeping the studio feeling light and airy. Tenants are provided with electronic fob keys, CCTV cameras, video entry phone, and have access to communal garden and secure bicycle storage. The flat consists of a comfortable double bed, ample storage space, well-equipped kitchen (with microwave and fridge - further use of the fully fitted shared kitchen in the building), flat screen TV and access to a washing machine. This flat is available for long let, making it perfect for both young professionals and students. The building is located a short stroll away from Hammersmith tube station, which provides the District, Piccadilly and the Hammersmith & City lines. The area is filled with a wide range of amenities including; Charing Cross hospital, restaurants, bars, pubs and shops.[...]