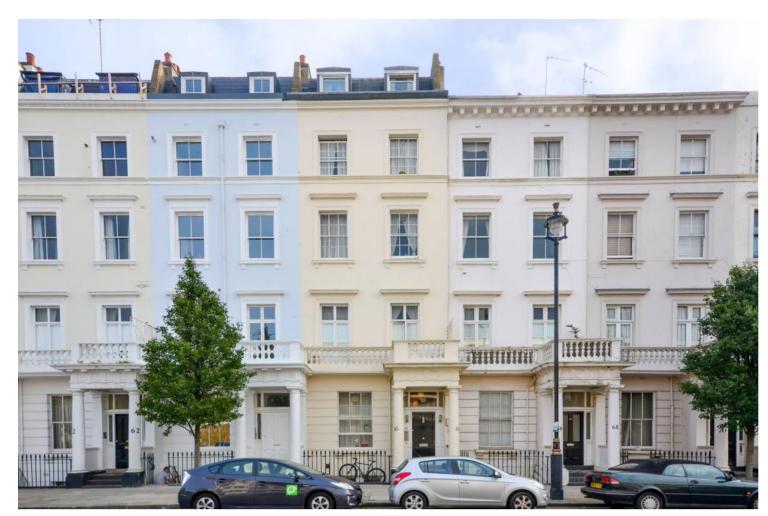

## INTERLET

CLAVERTON STREET, PIMLICO, LONDON, SWIV  $\underline{\$}450\,$  PW

BILLS INCLUDED – Modern split-level studio apartment is located on the first floor of a Victorian-style property in Pimlico, London SW1VThe self-contained studio features an open-plan fitted kitchen with an oven, cooker, fridge/freezer, microwave, and kettle. A mezzanine level holds a double bed, with a single sofa bed in the living area. The en-suite bathroom includes a tiled shower, toilet, wash basin, and heated towel rail. Fully furnished, the apartment includes a flat-screen TV, fitted bookcase, wardrobe, chairs, coffee table, and free WiFi. Laminate wood-effect floors and neutral décor create a bright and inviting space.Rent includes electricity, water, and central heating. Located just 5 minutes from Pimlico Underground Station (Victoria Line) and 10 minutes from Victoria Station (Underground, National Rail, and Coach services), this studio is also within walking distance of the Thames River, Buckingham Palace, Tate Gallery, and Westminster. Shops, cafes, and restaurants are nearby, offering a prime location for city living.[...]