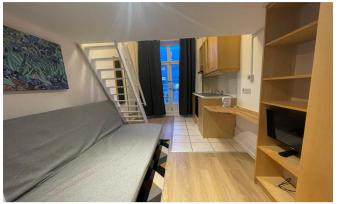

## INTERLET

CLAVERTON STREET, PIMLICO, LONDON, SWIV  $\underline{\$}450\,$  PW

BILLS INCLUDED – Modern split-level studio apartment is located on the first floor of a Victorian-style property in Pimlico, London SW1VThe self-contained studio features an open-plan fitted kitchen with an oven, cooker, fridge/freezer, microwave, and kettle. A mezzanine level holds a double bed, with a single sofa bed in the living area. The en-suite bathroom includes a tiled shower, toilet, wash basin, and heated towel rail. Fully furnished, the apartment includes a flat-screen TV, fitted bookcase, wardrobe, chairs, coffee table, and free WiFi. Laminate wood-effect floors and neutral décor create a bright and inviting space.Rent includes electricity, water, and central heating. Located just 5 minutes from Pimlico Underground Station (Victoria Line) and 10 minutes from Victoria Station (Underground, National Rail, and Coach services), this studio is also within walking distance of the Thames River, Buckingham Palace, Tate Gallery, and Westminster. Shops, cafes, and restaurants are nearby, offering a prime location for city living.[...]