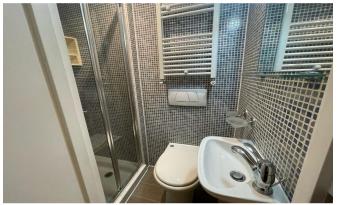

## INTERLET

CLAVERTON STREET, PIMLICO, LONDON, SWIV  $\underline{\$}450\,$  PW

BILLS INCLUDED – Modern split-level studio apartment is located on the first floor of a Victorian-style property in Pimlico, London SW1VThe self-contained studio features an open-plan fitted kitchen with an oven, cooker, fridge/freezer, microwave, and kettle. A mezzanine level holds a double bed, with a single sofa bed in the living area. The en-suite bathroom includes a tiled shower, toilet, wash basin, and heated towel rail. Fully furnished, the apartment includes a flat-screen TV, fitted bookcase, wardrobe, chairs, coffee table, and free WiFi. Laminate wood-effect floors and neutral décor create a bright and inviting space.Rent includes electricity, water, and central heating. Located just 5 minutes from Pimlico Underground Station (Victoria Line) and 10 minutes from Victoria Station (Underground, National Rail, and Coach services), this studio is also within walking distance of the Thames River, Buckingham Palace, Tate Gallery, and Westminster. Shops, cafes, and restaurants are nearby, offering a prime location for city living.[...]