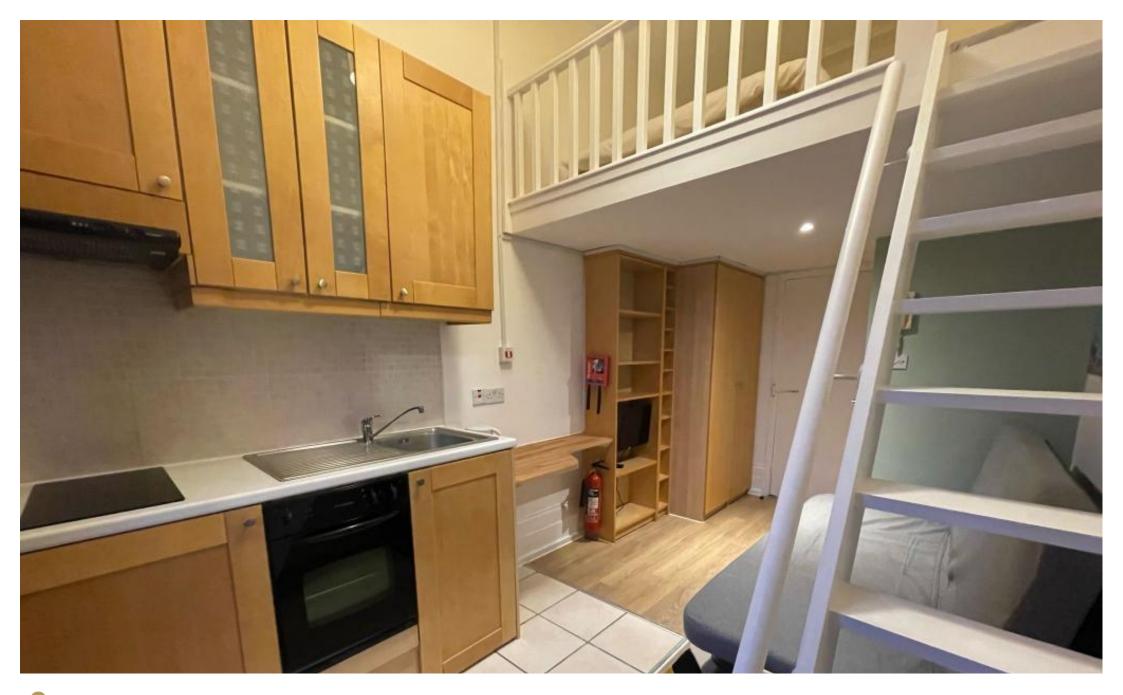

## INTERLET

CLAVERTON STREET, PIMLICO, LONDON, SWIV  $\underline{\$}450\,$  PW

BILLS INCLUDED – Modern split-level studio apartment is located on the first floor of a Victorian-style property in Pimlico, London SW1VThe self-contained studio features an open-plan fitted kitchen with an oven, cooker, fridge/freezer, microwave, and kettle. A mezzanine level holds a double bed, with a single sofa bed in the living area. The en-suite bathroom includes a tiled shower, toilet, wash basin, and heated towel rail. Fully furnished, the apartment includes a flat-screen TV, fitted bookcase, wardrobe, chairs, coffee table, and free WiFi. Laminate wood-effect floors and neutral décor create a bright and inviting space.Rent includes electricity, water, and central heating. Located just 5 minutes from Pimlico Underground Station (Victoria Line) and 10 minutes from Victoria Station (Underground, National Rail, and Coach services), this studio is also within walking distance of the Thames River, Buckingham Palace, Tate Gallery, and Westminster. Shops, cafes, and restaurants are nearby, offering a prime location for city living.[...]