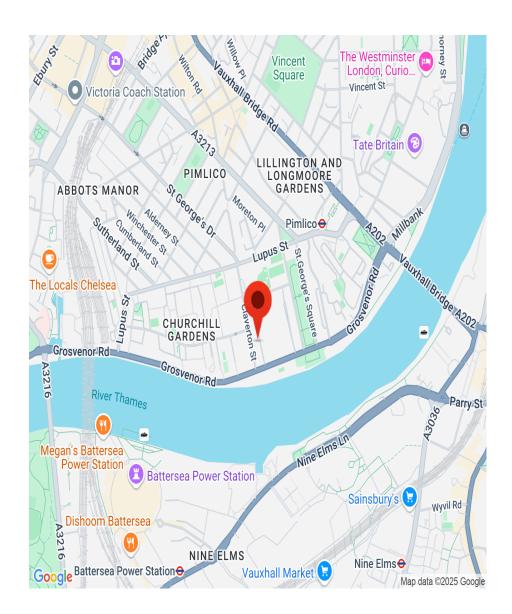

## INTERLET

CLAVERTON STREET, PIMLICO, LONDON, SWIV  $\underline{\$}450\,$  PW

BILLS INCLUDED – Modern split-level studio apartment is located on the first floor of a Victorian-style property in Pimlico, London SW1VThe self-contained studio features an open-plan fitted kitchen with an oven, cooker, fridge/freezer, microwave, and kettle. A mezzanine level holds a double bed, with a single sofa bed in the living area. The en-suite bathroom includes a tiled shower, toilet, wash basin, and heated towel rail. Fully furnished, the apartment includes a flat-screen TV, fitted bookcase, wardrobe, chairs, coffee table, and free WiFi. Laminate wood-effect floors and neutral décor create a bright and inviting space.Rent includes electricity, water, and central heating. Located just 5 minutes from Pimlico Underground Station (Victoria Line) and 10 minutes from Victoria Station (Underground, National Rail, and Coach services), this studio is also within walking distance of the Thames River, Buckingham Palace, Tate Gallery, and Westminster. Shops, cafes, and restaurants are nearby, offering a prime location for city living.[...]