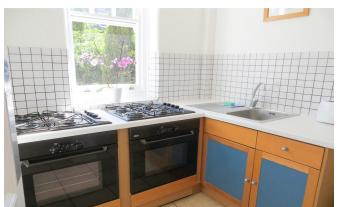

## INTERLET

FULHAM PALACE ROAD, HAMMERSMITH, LONDON W6  ${\mathfrak L}350\,$  PW

ALL BILLS INCLUDED - A modern, single-studio apartment located on the first floor of a beautiful period property in Hammersmith, London W6. The property comprises an ensuite tiled bathroom with a power shower and a heated towel rail. There is a sizeable kitchenette equipped with a microwave and fridge, with the use of a fully equipped shared kitchen in the building. The studio is offered fully furnished with laminate wood effect flooring and is inclusive of a free digital TV, free selected SKY TV channels, and free fiber optic Wi-Fi. Tenants benefit from secure bicycle storage, CCTV, and video entry phone in the building as well as access to a communal garden and a spacious communal living area. The rent is inclusive of electricity, water, central heating, and council tax. The property is conveniently located near Hammersmith Underground Station (Piccadilly, District, Hammersmith & City, and Circle Lines) providing easy access to the rest of London. Fulham, the Thames River, Charing Cross, and Imperial College are a short stroll away, perfect for students or young professionals. Holding deposit: £350[...]