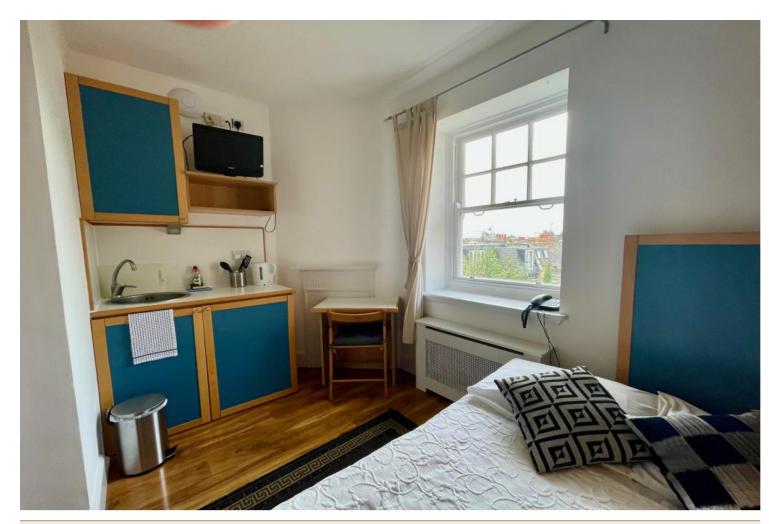

## INTERLET

FULHAM PALACE ROAD, HAMMERSMITH, LONDON W6  ${\mathfrak L}350\,$  PW

ALL BILLS INCLUDED - A modern, single-studio apartment located on the first floor of a beautiful period property in Hammersmith, London W6. The property comprises an ensuite tiled bathroom with a power shower and a heated towel rail. There is a sizeable kitchenette equipped with a microwave and fridge, with the use of a fully equipped shared kitchen in the building. The studio is offered fully furnished with laminate wood effect flooring and is inclusive of a free digital TV, free selected SKY TV channels, and free fiber optic Wi-Fi. Tenants benefit from secure bicycle storage, CCTV, and video entry phone in the building as well as access to a communal garden and a spacious communal living area. The rent is inclusive of electricity, water, central heating, and council tax. The property is conveniently located near Hammersmith Underground Station (Piccadilly, District, Hammersmith & City, and Circle Lines) providing easy access to the rest of London. Fulham, the Thames River, Charing Cross, and Imperial College are a short stroll away, perfect for students or young professionals. Holding deposit: £350[...]