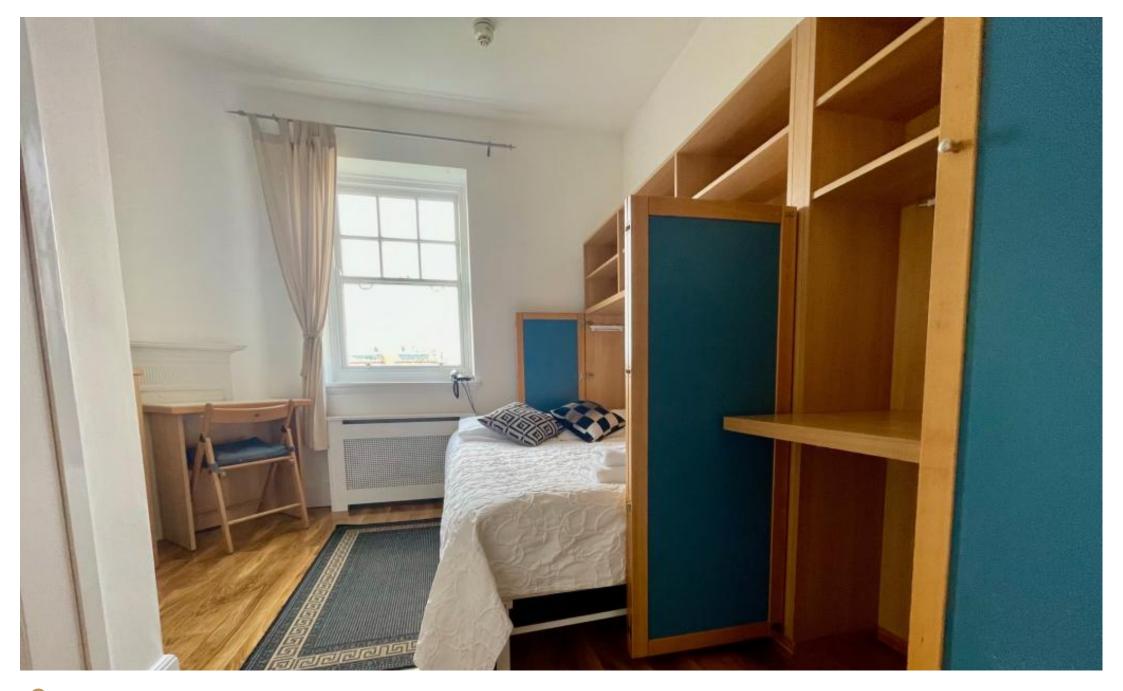

## INTERLET

FULHAM PALACE ROAD, HAMMERSMITH, LONDON W6  ${\mathfrak L}350\,$  PW

ALL BILLS INCLUDED - A modern, single-studio apartment located on the first floor of a beautiful period property in Hammersmith, London W6. The property comprises an ensuite tiled bathroom with a power shower and a heated towel rail. There is a sizeable kitchenette equipped with a microwave and fridge, with the use of a fully equipped shared kitchen in the building. The studio is offered fully furnished with laminate wood effect flooring and is inclusive of a free digital TV, free selected SKY TV channels, and free fiber optic Wi-Fi. Tenants benefit from secure bicycle storage, CCTV, and video entry phone in the building as well as access to a communal garden and a spacious communal living area. The rent is inclusive of electricity, water, central heating, and council tax. The property is conveniently located near Hammersmith Underground Station (Piccadilly, District, Hammersmith & City, and Circle Lines) providing easy access to the rest of London. Fulham, the Thames River, Charing Cross, and Imperial College are a short stroll away, perfect for students or young professionals. Holding deposit: £350[...]