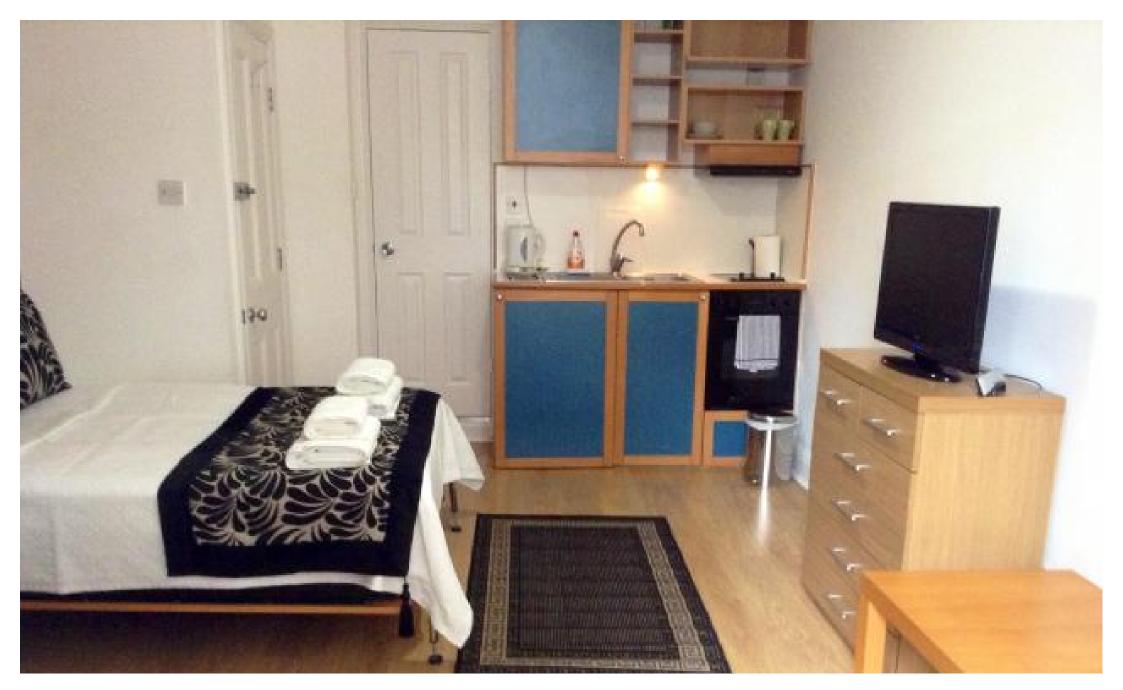

## **INTERLET**

FULHAM PALACE ROAD, HAMMERSMITH, LONDON, W6 £435 PW

ALL BILLS INCLUDED - A modern studio apartment located on the lower ground floor of a beautiful period property in Hammersmith, London W6. The property comprises a comfortable double bed and an en-suite tiled bathroom with a power shower and heated towel rail. There is a sizeable kitchenette fully fitted with modern appliances. The studio is fully furnished with laminate wood effect flooring and is inclusive of a free digital TV, free selected SKY TV channels, and free fiber optic Wi-Fi. Tenants benefit from secure bicycle storage, CCTV, and video entry phone in the building, as well as access to a communal garden and a spacious communal living area. The rent is inclusive of electricity, water, central heating, and council tax. The property is conveniently located only a short stroll away from Hammersmith Underground Station (Piccadilly, District, Hammersmith & City, and Circle Lines) providing easy access to the rest of London. Fulham, the Thames River, Charing Cross, and Imperial College are also close by. This pad is perfect for students or young professionals!Holding deposit: £435[...]