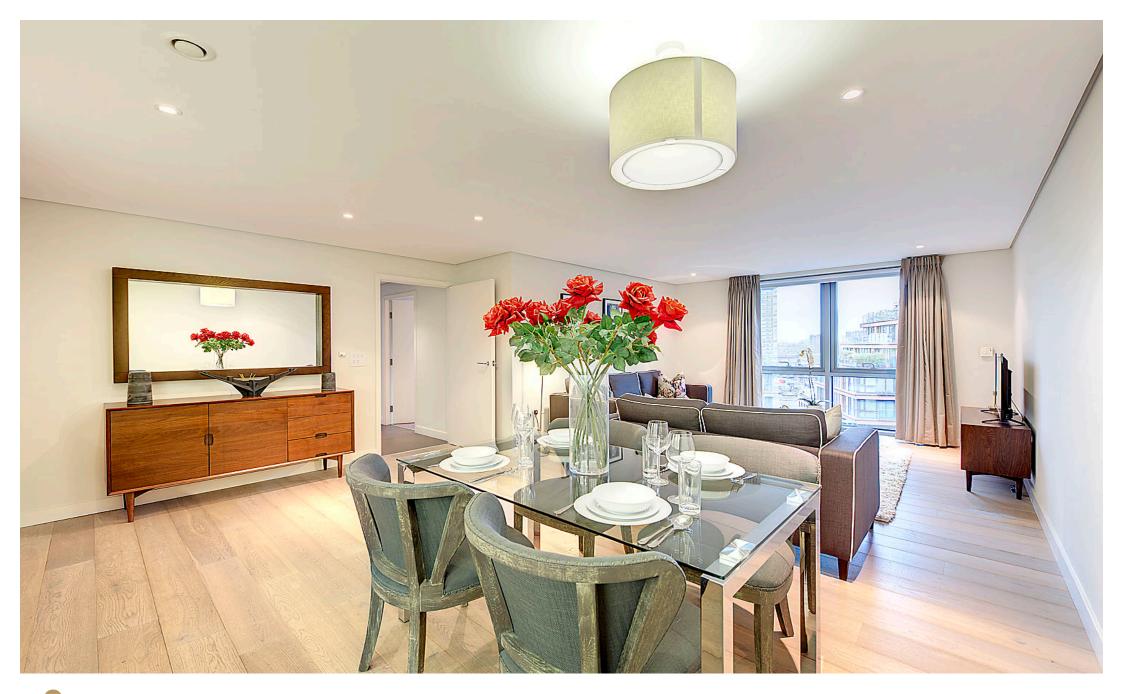

## INTERLET

MERCHANT SQUARE, PADDINGTON, LONDON, W2  $${\pm}1,650~{\rm PW}$$ 

A stunning interior-designed three-bedroom apartment with extraordinary water views, set within the heart of Paddington, London W2. The property comprises a spacious reception room, boasting superb views over the London skyline. It further comprises three double bedrooms, two contemporary bathrooms, an open-plan fully fitted kitchen, and ample storage space. The apartment is set over 960 sq ft and is situated on the seventh floor of this prestigious building. Tenants further benefit from a concierge, lift service, and secure underground parking. Adjacent to the Grand Union Canal, Merchant Square is a new development conveniently located moments from an array of amenities in Paddington, including fine-dining restaurants, charming cafes, boutiques, and local pubs. For transport links, (Bakerloo, Hammersmith & City, Circle, and District Lines) and Edgware Road (Circle, District, and Bakerloo Lines) provide easy access into the City of London. West Ends amenities are a leisurely walk away through tree-lined streets and green open spaces. [...]