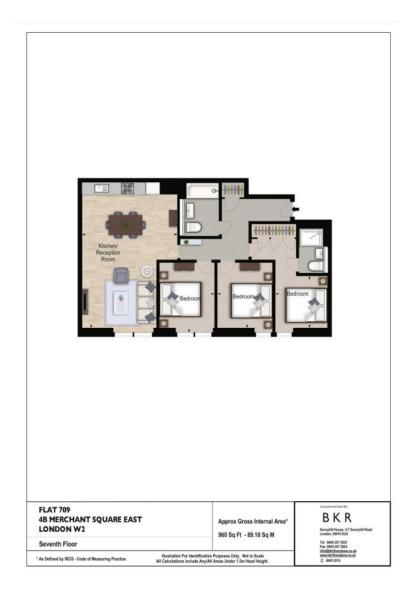

## INTERLET

MERCHANT SQUARE, PADDINGTON, LONDON, W2  $${\pm}1,650~{\rm PW}$$ 

A stunning interior-designed three-bedroom apartment with extraordinary water views, set within the heart of Paddington, London W2. The property comprises a spacious reception room, boasting superb views over the London skyline. It further comprises three double bedrooms, two contemporary bathrooms, an open-plan fully fitted kitchen, and ample storage space. The apartment is set over 960 sq ft and is situated on the seventh floor of this prestigious building. Tenants further benefit from a concierge, lift service, and secure underground parking. Adjacent to the Grand Union Canal, Merchant Square is a new development conveniently located moments from an array of amenities in Paddington, including fine-dining restaurants, charming cafes, boutiques, and local pubs. For transport links, (Bakerloo, Hammersmith & City, Circle, and District Lines) and Edgware Road (Circle, District, and Bakerloo Lines) provide easy access into the City of London. West Ends amenities are a leisurely walk away through tree-lined streets and green open spaces. [...]