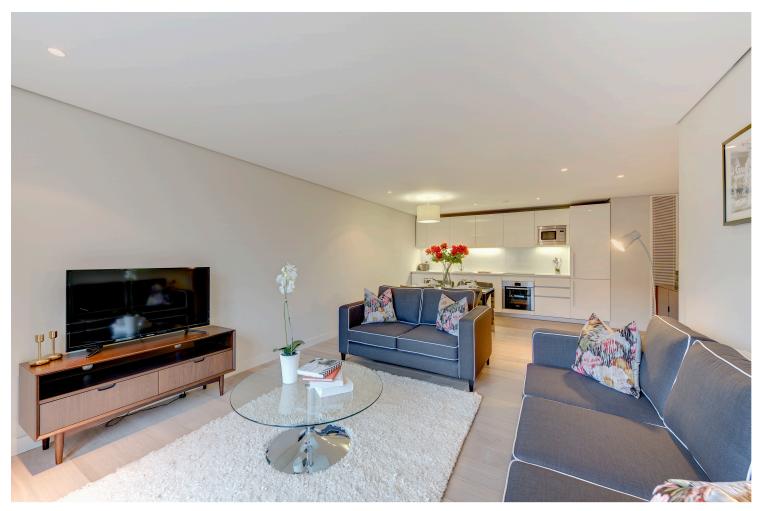

## INTERLET

MERCHANT SQUARE, PADDINGTON, LONDON, W2  $${\pm}1,650~{\rm PW}$$ 

A stunning interior-designed three-bedroom apartment with extraordinary water views, set within the heart of Paddington, London W2. The property comprises a spacious reception room, boasting superb views over the London skyline. It further comprises three double bedrooms, two contemporary bathrooms, an open-plan fully fitted kitchen, and ample storage space. The apartment is set over 960 sq ft and is situated on the seventh floor of this prestigious building. Tenants further benefit from a concierge, lift service, and secure underground parking. Adjacent to the Grand Union Canal, Merchant Square is a new development conveniently located moments from an array of amenities in Paddington, including fine-dining restaurants, charming cafes, boutiques, and local pubs. For transport links, (Bakerloo, Hammersmith & City, Circle, and District Lines) and Edgware Road (Circle, District, and Bakerloo Lines) provide easy access into the City of London. West Ends amenities are a leisurely walk away through tree-lined streets and green open spaces. [...]