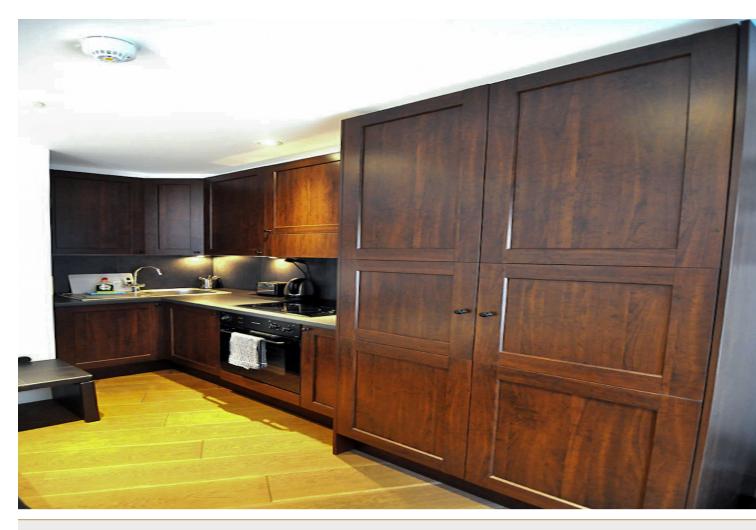

## **INTERLET**

FULHAM PALACE ROAD, HAMMERSMITH, LONDON, W6 £435 PW

ALL BILLS INCLUDED - A modern studio apartment located within a beautiful period property in Hammersmith, London W6.The property comprises a comfortable double bed and an en-suite tiled bathroom with a power shower and heated towel rail. There is a sizeable kitchenette fully equipped with all modern appliances. The studio is offered fully furnished with laminate wood effect flooring and is inclusive of a free flat-screen TV, free selected SKY TV channels, and free fiber optic Wi-Fi. Tenants benefit from secure bicycle storage, CCTV, and video entry phone in the building, as well as access to a communal garden and a spacious communal living area. The rent is inclusive of electricity, water, central heating, and council tax.The property is conveniently located only a short stroll away from Hammersmith Underground Station (Piccadilly, District, Hammersmith & City, and Circle Lines) providing easy access to the rest of London. Fulham, the Thames River, Charing Cross, and Imperial College are also close by. This pad is perfect for students or young professionals![...]