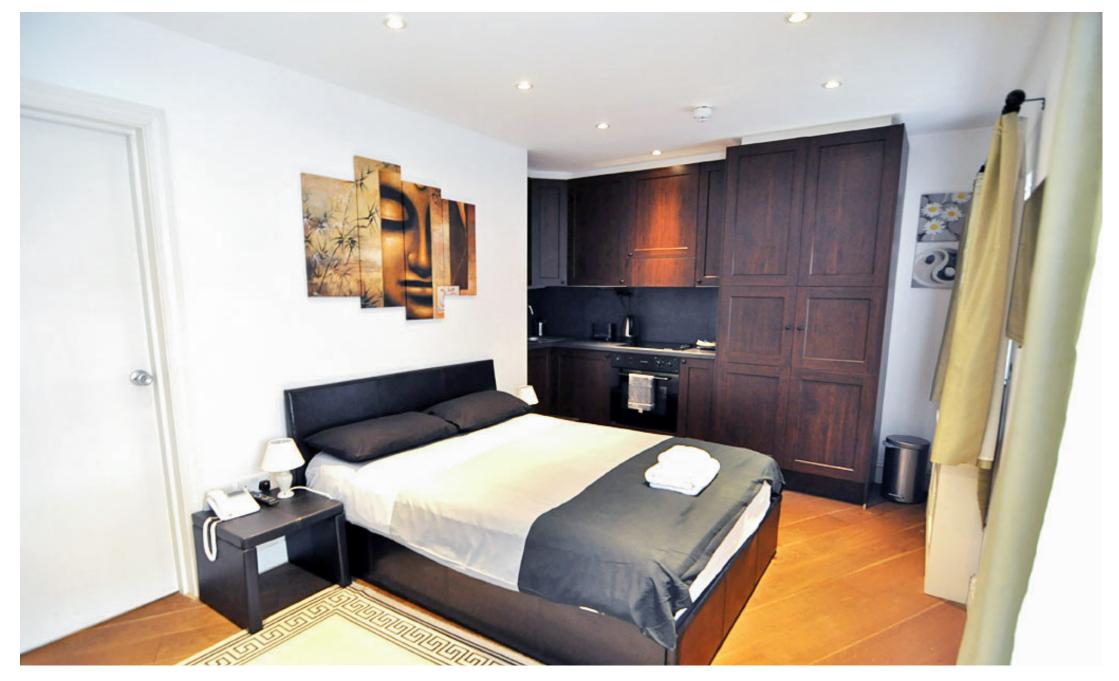

## **INTERLET**

FULHAM PALACE ROAD, HAMMERSMITH, LONDON, W6 £435 PW

ALL BILLS INCLUDED - A modern studio apartment located within a beautiful period property in Hammersmith, London W6.The property comprises a comfortable double bed and an en-suite tiled bathroom with a power shower and heated towel rail. There is a sizeable kitchenette fully equipped with all modern appliances. The studio is offered fully furnished with laminate wood effect flooring and is inclusive of a free flat-screen TV, free selected SKY TV channels, and free fiber optic Wi-Fi. Tenants benefit from secure bicycle storage, CCTV, and video entry phone in the building, as well as access to a communal garden and a spacious communal living area. The rent is inclusive of electricity, water, central heating, and council tax.The property is conveniently located only a short stroll away from Hammersmith Underground Station (Piccadilly, District, Hammersmith & City, and Circle Lines) providing easy access to the rest of London. Fulham, the Thames River, Charing Cross, and Imperial College are also close by. This pad is perfect for students or young professionals![...]