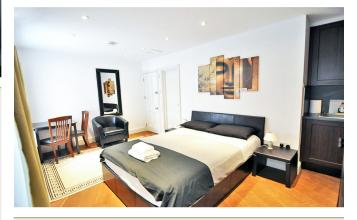

## **INTERLET**

FULHAM PALACE ROAD, HAMMERSMITH, LONDON, W6 £435 PW

ALL BILLS INCLUDED - A modern studio apartment located within a beautiful period property in Hammersmith, London W6.The property comprises a comfortable double bed and an en-suite tiled bathroom with a power shower and heated towel rail. There is a sizeable kitchenette fully equipped with all modern appliances. The studio is offered fully furnished with laminate wood effect flooring and is inclusive of a free flat-screen TV, free selected SKY TV channels, and free fiber optic Wi-Fi. Tenants benefit from secure bicycle storage, CCTV, and video entry phone in the building, as well as access to a communal garden and a spacious communal living area. The rent is inclusive of electricity, water, central heating, and council tax.The property is conveniently located only a short stroll away from Hammersmith Underground Station (Piccadilly, District, Hammersmith & City, and Circle Lines) providing easy access to the rest of London. Fulham, the Thames River, Charing Cross, and Imperial College are also close by. This pad is perfect for students or young professionals![...]