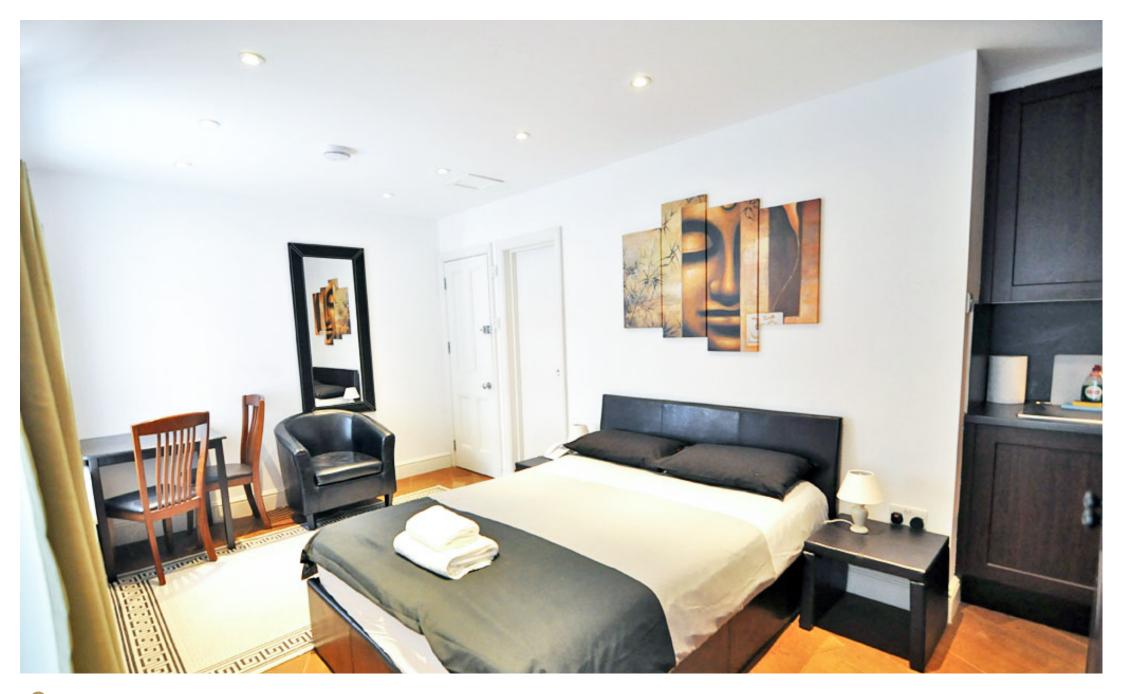

## INTERLET

FULHAM PALACE ROAD, HAMMERSMITH, LONDON, W6  ${\pm}435\,$  PW

BILLS INCLUDED - A modern studio apartment located within a beautiful period property in Hammersmith, London W6. The property comprises a comfortable double bed and an en-suite tiled bathroom with a power shower and heated towel rail. There is a sizeable kitchenette fully equipped with all modern appliances. The studio is offered fully furnished with laminate wood effect flooring and is inclusive of a free flat-screen TV, free selected SKY TV channels, and free fiber optic Wi-Fi. Tenants benefit from secure bicycle storage, CCTV, and video entry phone in the building, as well as access to a communal garden and a spacious communal living area. The rent is inclusive of electricity, water, central heating, and council tax. The property is conveniently located only a short stroll away from Hammersmith Underground Station (Piccadilly, District, Hammersmith & City, and Circle Lines) providing easy access to the rest of London. Fulham, the Thames River, Charing Cross, and Imperial College are also close by. This pad is perfect for students or young professionals! Holding deposit: £435[...]