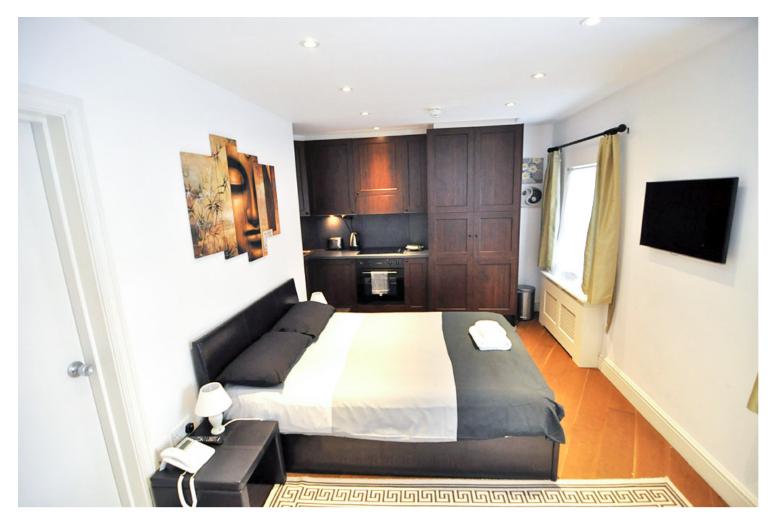

## INTERLET

FULHAM PALACE ROAD, HAMMERSMITH, LONDON, W6  ${\pm}435\,$  PW

BILLS INCLUDED - A modern studio apartment located within a beautiful period property in Hammersmith, London W6. The property comprises a comfortable double bed and an en-suite tiled bathroom with a power shower and heated towel rail. There is a sizeable kitchenette fully equipped with all modern appliances. The studio is offered fully furnished with laminate wood effect flooring and is inclusive of a free flat-screen TV, free selected SKY TV channels, and free fiber optic Wi-Fi. Tenants benefit from secure bicycle storage, CCTV, and video entry phone in the building, as well as access to a communal garden and a spacious communal living area. The rent is inclusive of electricity, water, central heating, and council tax. The property is conveniently located only a short stroll away from Hammersmith Underground Station (Piccadilly, District, Hammersmith & City, and Circle Lines) providing easy access to the rest of London. Fulham, the Thames River, Charing Cross, and Imperial College are also close by. This pad is perfect for students or young professionals! Holding deposit: £435[...]