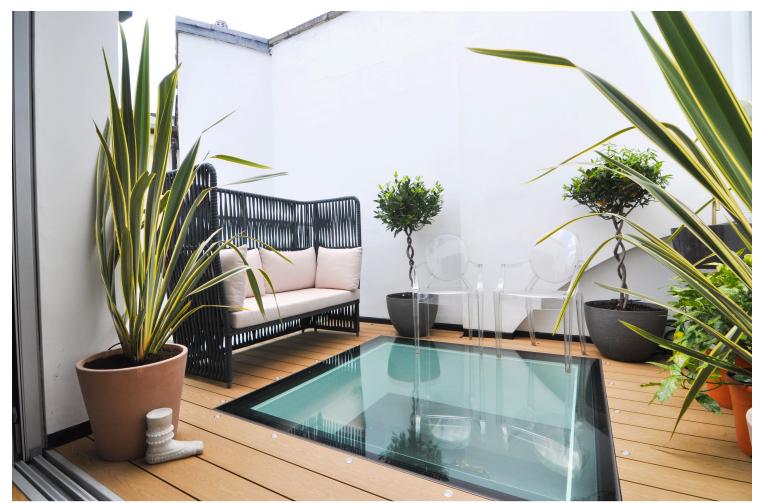

## INTERLET

STRATFORD ROAD, KENSINGTON, LONDON W8 £4,153.85 PW

STRATFORD ROAD, KENSINGTON, LONDON W8 | 3/4 BEDROOM | GLASS TERRACE | ALL BILLS INCLUDED

walk-on glass terrace. Additional conveniences include; a wet room with WC, a guest WC, and a designated utility area.

# fridge-freezer. Upstairs, a separate family room benefits from plenty of natural light and opens via bi-folding French doors to a balcony adorned with plants. The master bedroom exudes luxury with large floor-to-ceiling fitted wardrobes and an ultra-modern ensuite bathroom featuring a deep soaking bathtub, a separate walk-in shower, and 'his and hers' sinks. Two additional double bedrooms share a stylish 'Jack and Jill' bathroom. A further room can be utilised as a study or bedroom with access to a charming