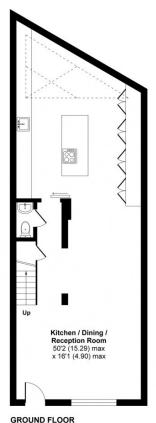

#### Stratford Road, London, W8

Approximate Area = 2429 sq ft / 225 sqm

For identification only - Not to scale

SECOND FLOOR

Floor plan produced in accordance with RICS Property Measurement Standards incorporating International Property Measurement Standards (IPMS2 Residential). @nlchecom 2021. Produced for Interlet Estates Ltd. REF: 693638