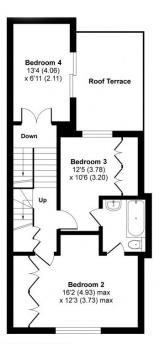

#### Stratford Road, London, W8

Approximate Area = 2429 sq ft / 225 sqm

For identification only - Not to scale

SECOND FLOOR

Floor plan produced in accordance with RICS Property Measurement Standards incorporating International Property Measurement Standards (IPMS2 Residential). @nlchecom 2021. Produced for Interlet Estates Ltd. REF: 693638