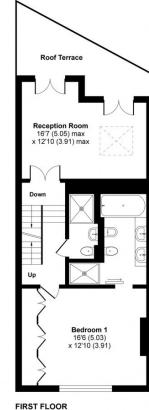

#### Stratford Road, London, W8

Approximate Area = 2429 sq ft / 225 sqm

For identification only - Not to scale

SECOND FLOOR

Floor plan produced in accordance with RICS Property Measurement Standards incorporating International Property Measurement Standards (IPMS2 Residential). @nlchecom 2021. Produced for Interlet Estates Ltd. REF: 693638