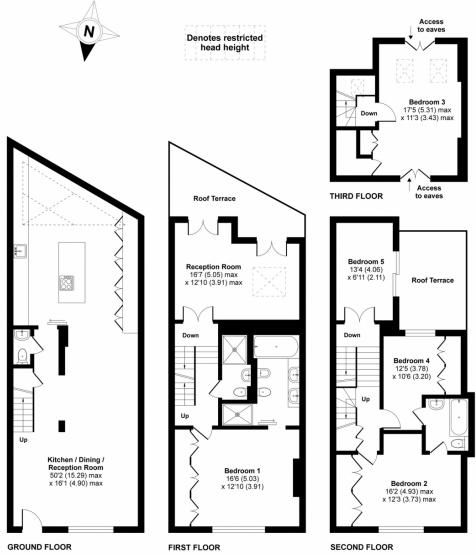

## Stratford Road, London, W8

Approximate Area = 2625 sq ft / 243 sqm

For identification only - Not to scale

Floor plan produced in accordance with RICS Property Measurement Standards incorporating International Property Measurement Standards (IPMS2 Residential). © nichecom 2021 Produced for Interlet Estates Ltd. REF: 693638