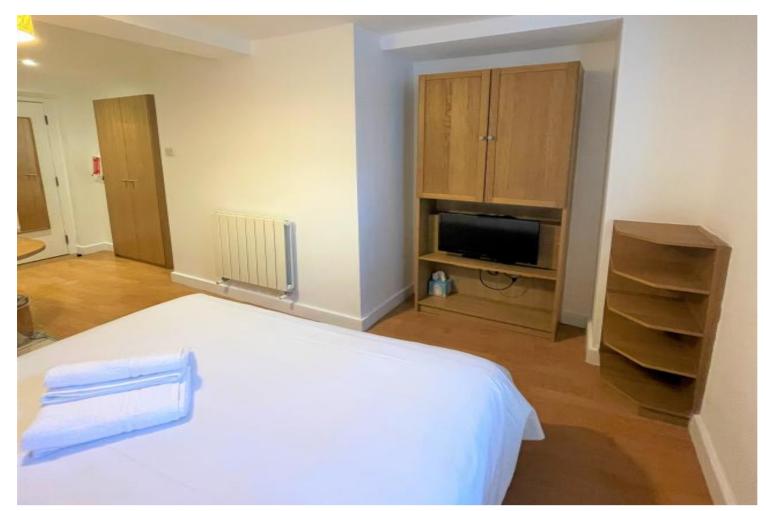

INTERLET

CARTWRIGHT GARDENS, BLOOMSBURY, LONDON, WCIH  $\underline{\$}465\,$  PW

ALL UTILITY BILLS INCLUDED - A charming newly refurbished studio apartment in the vibrant area of Bloomsbury, London WC1H. This stunning apartment comprises a spacious sleeping/living area with a comfortable double bed, a fully equipped modern kitchen with an oven, cooker, fridge/freezer, and a contemporary tiled en-suite bathroom featuring a power shower and heated towel rail. Tenants further benefit from a free flat-screen TV with free selected Sky channels, free fiber optic WIFI, air conditioning, and access to beautiful shared landscaped gardens and laundry facilities. Electricity, water, and central heating are included in the rent. The property is conveniently located in the heart of Bloomsbury, London WC1H, giving you access to a vast range of amenities including restaurants, cafes, bars, and boutiques. University College London is also only a short stroll away making this flat perfect for students and young professionals! For transport links, Russell Square (Piccadilly Line), and Euston (Northern, Victoria, and London Overground Lines) Underground Stations are only a 5-minute walk away, providing easy access to the rest of London. Holding deposit: £465[...]