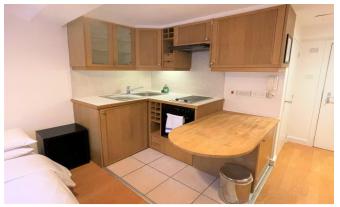

INTERLET

CARTWRIGHT GARDENS, BLOOMSBURY, LONDON, WCIH  $\underline{\$}465\,$  PW

ALL UTILITY BILLS INCLUDED - A charming newly refurbished studio apartment in the vibrant area of Bloomsbury, London WC1H. This stunning apartment comprises a spacious sleeping/living area with a comfortable double bed, a fully equipped modern kitchen with an oven, cooker, fridge/freezer, and a contemporary tiled en-suite bathroom featuring a power shower and heated towel rail. Tenants further benefit from a free flat-screen TV with free selected Sky channels, free fiber optic WIFI, air conditioning, and access to beautiful shared landscaped gardens and laundry facilities. Electricity, water, and central heating are included in the rent. The property is conveniently located in the heart of Bloomsbury, London WC1H, giving you access to a vast range of amenities including restaurants, cafes, bars, and boutiques. University College London is also only a short stroll away making this flat perfect for students and young professionals! For transport links, Russell Square (Piccadilly Line), and Euston (Northern, Victoria, and London Overground Lines) Underground Stations are only a 5-minute walk away, providing easy access to the rest of London. Holding deposit: £465[...]