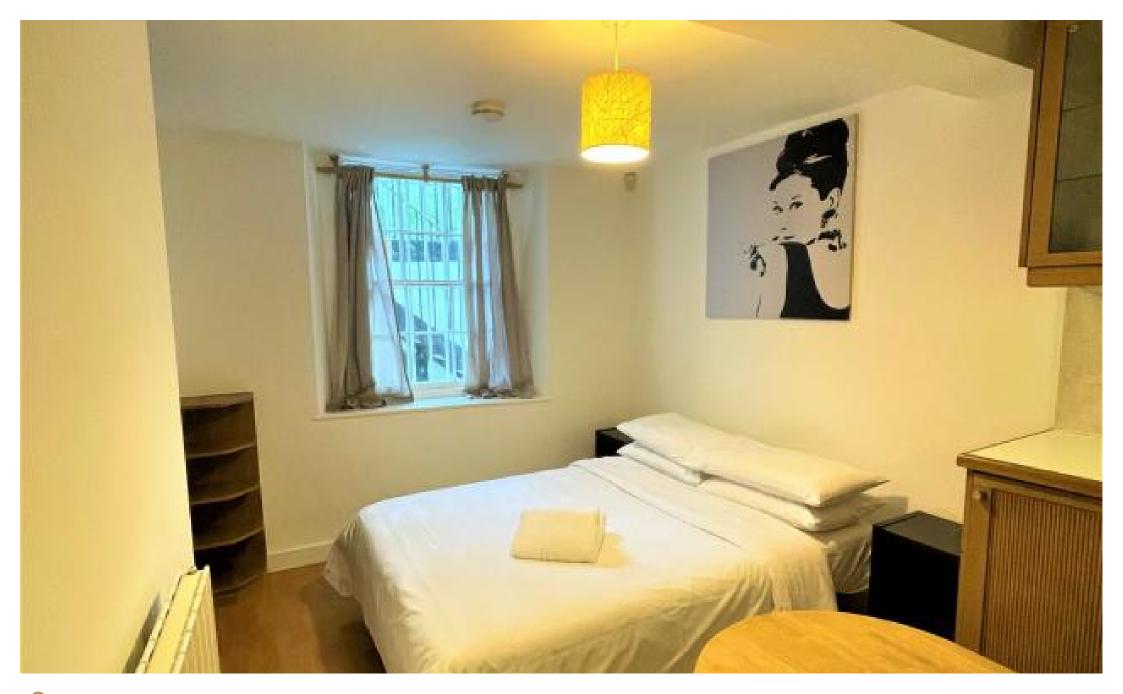

INTERLET

CARTWRIGHT GARDENS, BLOOMSBURY, LONDON, WCIH  $\underline{\$}465\,$  PW

ALL UTILITY BILLS INCLUDED - A charming newly refurbished studio apartment in the vibrant area of Bloomsbury, London WC1H. This stunning apartment comprises a spacious sleeping/living area with a comfortable double bed, a fully equipped modern kitchen with an oven, cooker, fridge/freezer, and a contemporary tiled en-suite bathroom featuring a power shower and heated towel rail. Tenants further benefit from a free flat-screen TV with free selected Sky channels, free fiber optic WIFI, air conditioning, and access to beautiful shared landscaped gardens and laundry facilities. Electricity, water, and central heating are included in the rent. The property is conveniently located in the heart of Bloomsbury, London WC1H, giving you access to a vast range of amenities including restaurants, cafes, bars, and boutiques. University College London is also only a short stroll away making this flat perfect for students and young professionals! For transport links, Russell Square (Piccadilly Line), and Euston (Northern, Victoria, and London Overground Lines) Underground Stations are only a 5-minute walk away, providing easy access to the rest of London. Holding deposit: £465[...]