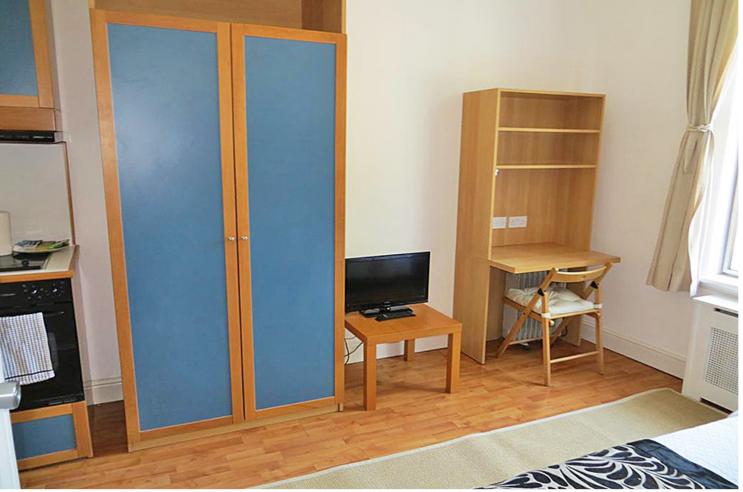

## INTERLET

FULHAM PALACE ROAD, HAMMERSMITH, LONDON W6 £330 PW

A comfortable double studio apartment in a beautiful period property in Hammersmith W6. Flat is fully furnished with double pull down bed, wardrobe, table, coffee table, chairs, flat screen TV, en-suite tiled bathroom with power shower and heated towel rail, and open plan kitchenette with fridge and microwave (use of shared full kitchen in the building). Rent includes all utility bills and Council Tax. Property also benefits from Free WiFi, Free digital TV and selected SKY TV channels, secure property with electronic fob keys, CCTV cameras, video entry phone, communal landscaped garden, reception and secure bicycle storage. Fulham Palace Road is located just few minutes' walk to Hammersmith tube station (Piccadilly, District, Hammersmith & City and Circle lines) and within walking distance to Fulham, the Thames River, shops, bars, restaurants, cafes and buses.[...]