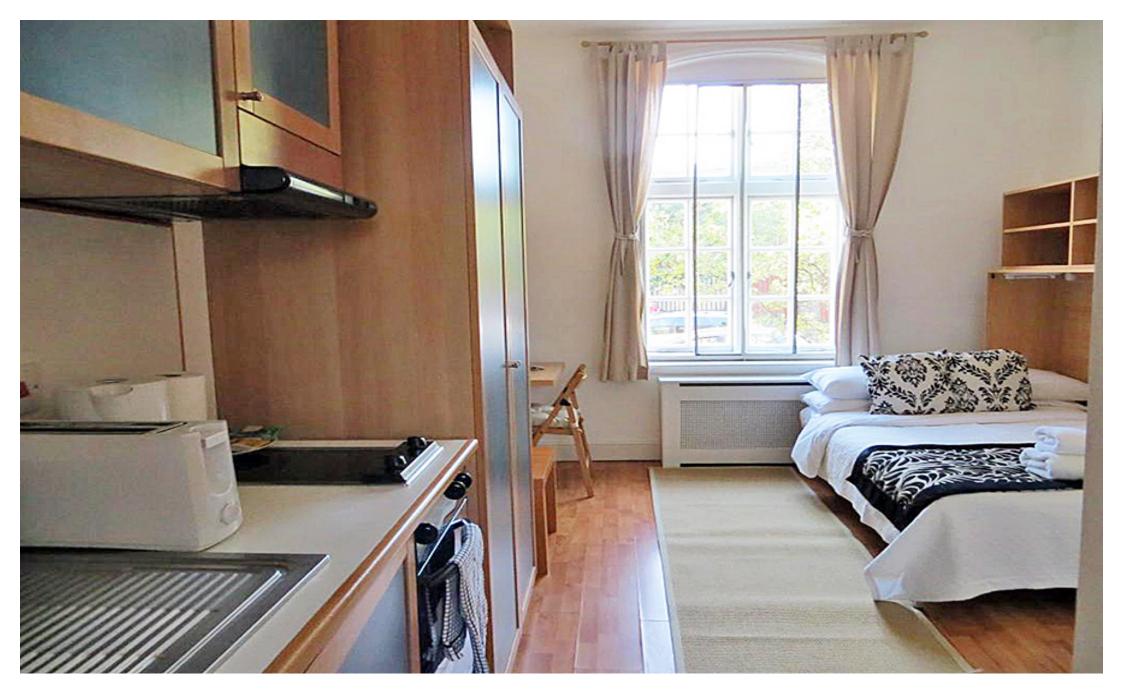

## INTERLET

FULHAM PALACE ROAD, HAMMERSMITH, LONDON W6 £330 PW

A comfortable double studio apartment in a beautiful period property in Hammersmith W6. Flat is fully furnished with double pull down bed, wardrobe, table, coffee table, chairs, flat screen TV, en-suite tiled bathroom with power shower and heated towel rail, and open plan kitchenette with fridge and microwave (use of shared full kitchen in the building). Rent includes all utility bills and Council Tax. Property also benefits from Free WiFi, Free digital TV and selected SKY TV channels, secure property with electronic fob keys, CCTV cameras, video entry phone, communal landscaped garden, reception and secure bicycle storage. Fulham Palace Road is located just few minutes' walk to Hammersmith tube station (Piccadilly, District, Hammersmith & City and Circle lines) and within walking distance to Fulham, the Thames River, shops, bars, restaurants, cafes and buses.[...]