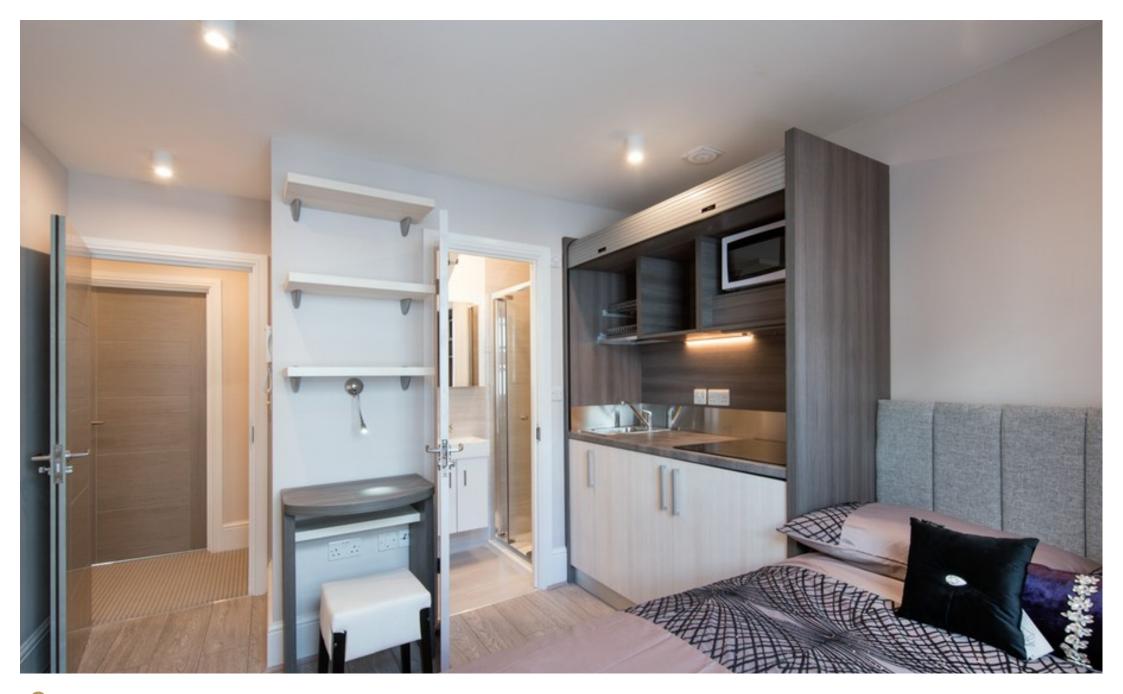

## INTERLET

LONDON STREET, PADDINGTON, LONDON, W2 £415.38 PW

A Stylish self-contained Studio located in the heart of Paddington, London W2. These recently refurbished self-contained studios have been furnished in a modern and stylish design. All studios are equipped with a double bed, desk, wardrobe, and a fitted kitchen. The private bathrooms are new, contemporary, and bright giving it an excellent sense of space. This is an ideal location for students, postgraduates or working professionals, close to various central London amenities and Paddington underground station (Bakerloo, Hammersmith & City, District & Jubilee lines & buses).[...]