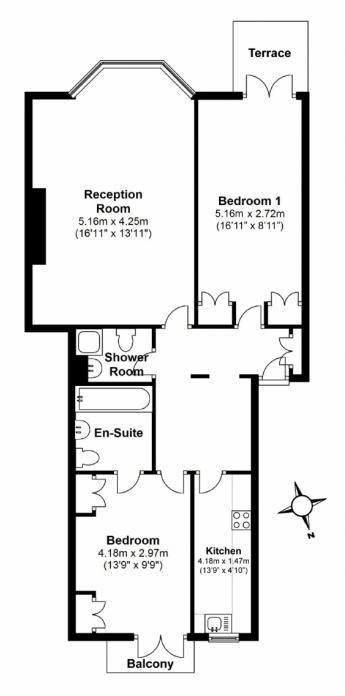

LEXHAM GARDENS, KENSINGTON, W8 SHARE OF FREEHOLD ASKING PRICE £1,450,000

A stunning first-floor, two-bed, two-bath apartment with terrace, on the prestigious Lexham Garden, Kensington, London W8. This charming property offers a spacious, south-facing reception room with impressive ceiling heights, a striking fireplace, and elegant cornicing. Expansive bay windows flood the space with natural light and offer picturesque views of the communal garden. A generous entrance hall provides ample space for a dining area or a home office, leading to a separate, fully fitted kitchen. Both double bedrooms are well-sized and thoughtfully laid out. The master suite includes an en-suite bathroom and French doors opening onto a Juliet-style balcony. The second bedroom features excellent floor-to-ceiling storage and direct access to a private roof terrace, with views over the award-winning garden square.

sales@interlet.com 44(0)20 7795 6525 www.interlet.com

Total area: approx. 77.2 sq. metres (831.2 sq. feet)