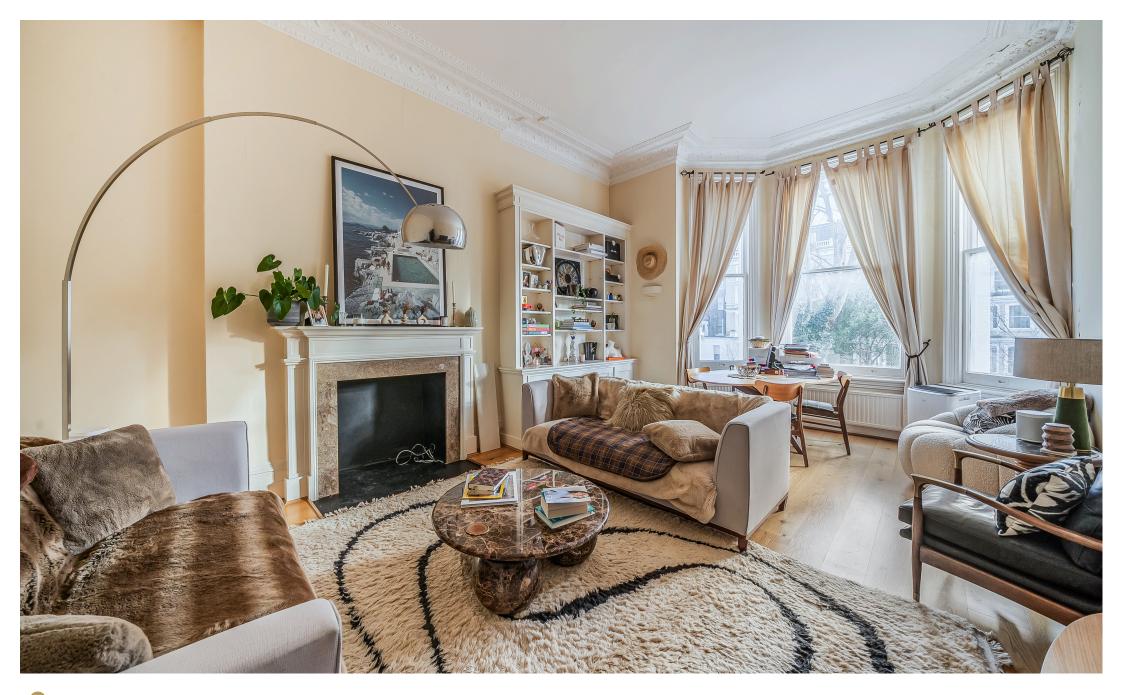

LEXHAM GARDENS, KENSINGTON, W8 SHARE OF FREEHOLD ASKING PRICE £1,450,000

A stunning first-floor, two-bed, two-bath apartment with terrace, on the prestigious Lexham Garden, Kensington, London W8. This charming property offers a spacious, south-facing reception room with impressive ceiling heights, a striking fireplace, and elegant cornicing. Expansive bay windows flood the space with natural light and offer picturesque views of the communal garden. A generous entrance hall provides ample space for a dining area or a home office, leading to a separate, fully fitted kitchen. Both double bedrooms are well-sized and thoughtfully laid out. The master suite includes an en-suite bathroom and French doors opening onto a Juliet-style balcony. The second bedroom features excellent floor-to-ceiling storage and direct access to a private roof terrace, with views over the award-winning garden square.