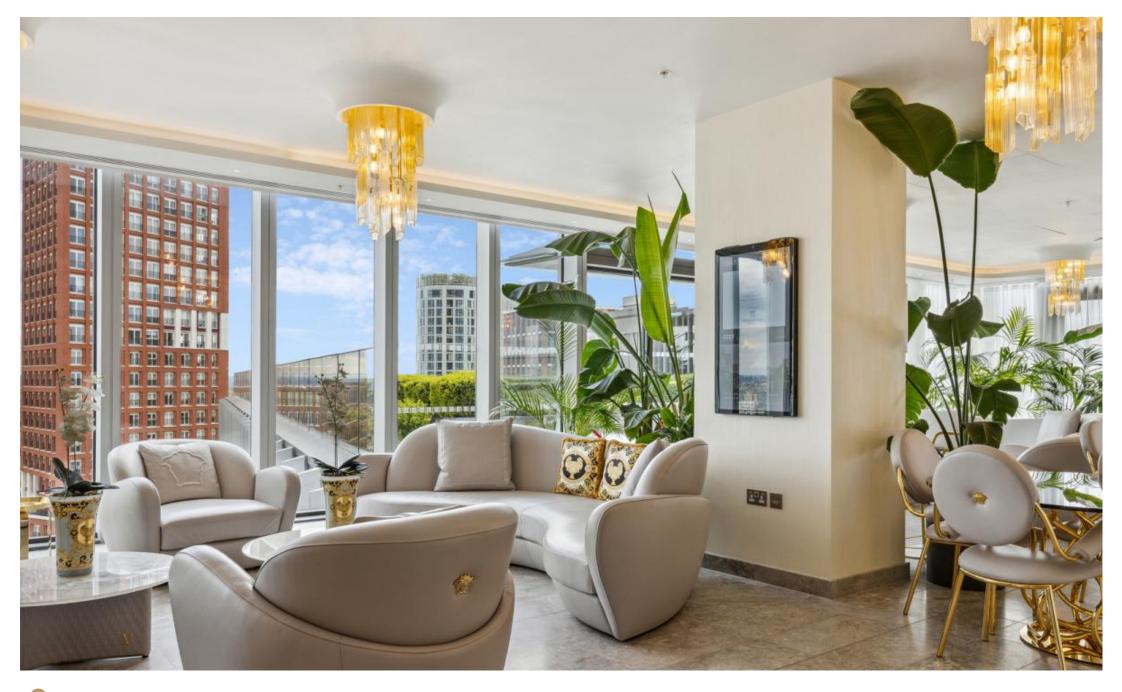

## INTERLET

PARRY STREET, NINE ELMS, LONDON, SW8 £718,000

A new level of Luxury Living has arrived in the heart of London. In an exclusive partnership with Versace Home, the global symbol of opulence, these newly-built apartments offer you the ultimate in branded living experiences. The One Bed Apartments offer floor-to-ceiling windows, showcasing the breathtaking views of the London City skyline. With a large double bedroom, a sleek, modern bathroom, a fully integrated kitchen, a lounge, and a dining area, this property is the height of luxury in London. Rising 50 storeys, the ultra-modern building stands out as a new icon on the London city skyline. Stone, terracotta and glass come together in a fresh and distinctive world-class design to create an inspiration in luxury living, inside and out. The unique and balanced architectural composition has been carefully crafted to create impressive views from every aspect of the building. The building includes free access to a Private Cinema, Residents' Lounge, Kids' Play Area, Rooftop Gardens, Gym with a View, Elevated Housekeeping, and the large, indoor Pool area. The building also offers a Health & Wellness Centre, where residents can book massages and treatments, all located within the building. Choose from Studios to One, Two, and Three Bedroom arrangements, finished to the highest standards, with special 'winter gardens', offering stunning panoramic views of the[...]