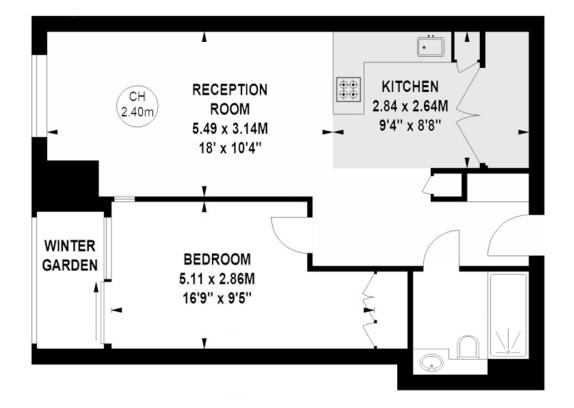

## INTERLET

PARRY STREET, NINE ELMS, LONDON, SW8 £718,000

A new level of Luxury Living has arrived in the heart of London. In an exclusive partnership with Versace Home, the global symbol of opulence, these newly-built apartments offer you the ultimate in branded living experiences. The One Bed Apartments offer floor-to-ceiling windows, showcasing the breathtaking views of the London City skyline. With a large double bedroom, a sleek, modern bathroom, a fully integrated kitchen, a lounge, and a dining area, this property is the height of luxury in London. Rising 50 storeys, the ultra-modern building stands out as a new icon on the London city skyline. Stone, terracotta and glass come together in a fresh and distinctive world-class design to create an inspiration in luxury living, inside and out. The unique and balanced architectural composition has been carefully crafted to create impressive views from every aspect of the building. The building includes free access to a Private Cinema, Residents' Lounge, Kids' Play Area, Rooftop Gardens, Gym with a View, Elevated Housekeeping, and the large, indoor Pool area. The building also offers a Health & Wellness Centre, where residents can book massages and treatments, all located within the building. Choose from Studios to One, Two, and Three Bedroom arrangements, finished to the highest standards, with special 'winter gardens', offering stunning panoramic views of the[...]