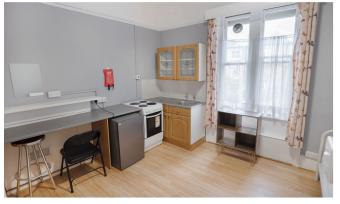

## INTERLET

COURTFIELD GARDENS, EARL'S COURT, LONDON SW5 £288.46 PW

ALL BILLS INCLUDED – A bright and recently refurbished semi-studio apartment set within a well-maintained building in the sought-after Courtfield Gardens, Earls Court, London SW5

This modern semi-studio on the third floor offers a cosy and functional living space, featuring a comfortable single bed and a sleek, fully equipped kitchenette with a hob, oven, and fridge-freezer. The apartment includes ample built-in storage to keep your space organised and clutter-free. Large windows allow plenty of natural light to flood the room, creating a bright and welcoming atmosphere. Tenants can enjoy high-speed WiFi and benefit from secure entry to the building, ensuring both convenience and peace of mind. The property shares a bathroom with a small number of other tenants.