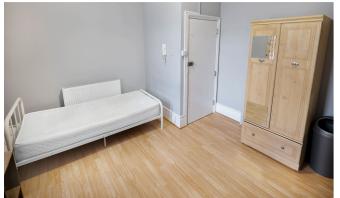

This modern semi-studio on the third floor offers a cosy and functional living space, featuring a comfortable single bed and a sleek, fully equipped kitchenette with a hob, oven, and fridge-freezer. The apartment includes ample built-in storage to keep your space organised and clutter-free. Large windows allow plenty of natural light to flood the room, creating a bright and welcoming atmosphere. Tenants can enjoy high-speed WiFi and benefit from secure entry to the building, ensuring both convenience and peace of mind. The property shares a bathroom with a small number of other tenants.