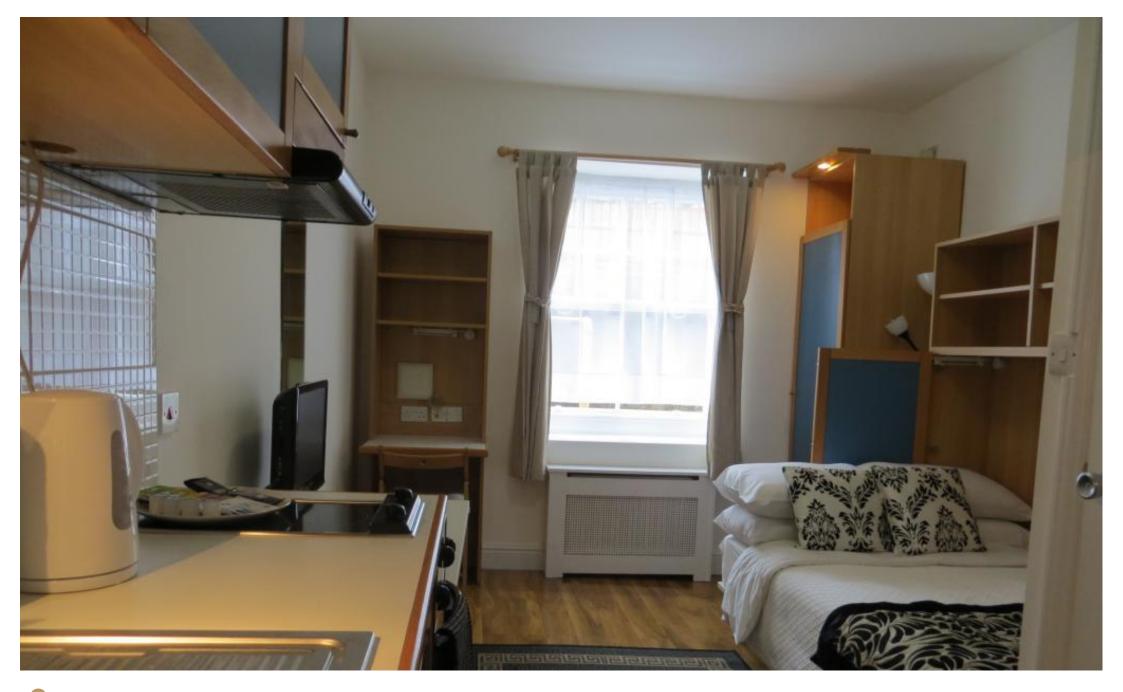

## INTERLET

FULHAM PALACE ROAD, HAMMERSMITH, LONDON, W6  ${\mathfrak L}395\,$  PW

ALL BILLS INCLUDED - A modern single studio apartment located within a beautiful period property in Hammersmith, London W6. The property comprises a comfortable bed and an en-suite tiled bathroom with a power shower and heated towel rail. There is a sizeable kitchenette with access to a full shared kitchen within the property. The studio is fully furnished with laminate wood effect flooring and is inclusive of a free digital TV, free selected SKY TV channels, and free fiber optic Wi-Fi. Tenants benefit from secure bicycle storage, CCTV, and video entry phone in the building, as well as access to a communal garden and a spacious communal living area. The rent is inclusive of electricity, water, central heating, and council tax. The property is conveniently located only a short stroll away from Hammersmith Underground Station (Piccadilly, District, Hammersmith & City, and Circle Lines) providing easy access to the rest of London. Fulham, the Thames River, Charing Cross, and Imperial College are also close by. This pad is perfect for students or young professionals! Holding deposit: £395[...]