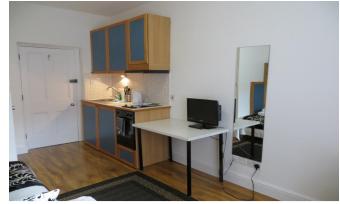

## INTERLET

FULHAM PALACE ROAD, HAMMERSMITH, LONDON, W6  ${\mathfrak L}395\,$  PW

ALL BILLS INCLUDED - A modern single studio apartment located within a beautiful period property in Hammersmith, London W6. The property comprises a comfortable bed and an en-suite tiled bathroom with a power shower and heated towel rail. There is a sizeable kitchenette with access to a full shared kitchen within the property. The studio is fully furnished with laminate wood effect flooring and is inclusive of a free digital TV, free selected SKY TV channels, and free fiber optic Wi-Fi. Tenants benefit from secure bicycle storage, CCTV, and video entry phone in the building, as well as access to a communal garden and a spacious communal living area. The rent is inclusive of electricity, water, central heating, and council tax. The property is conveniently located only a short stroll away from Hammersmith Underground Station (Piccadilly, District, Hammersmith & City, and Circle Lines) providing easy access to the rest of London. Fulham, the Thames River, Charing Cross, and Imperial College are also close by. This pad is perfect for students or young professionals! Holding deposit: £395[...]