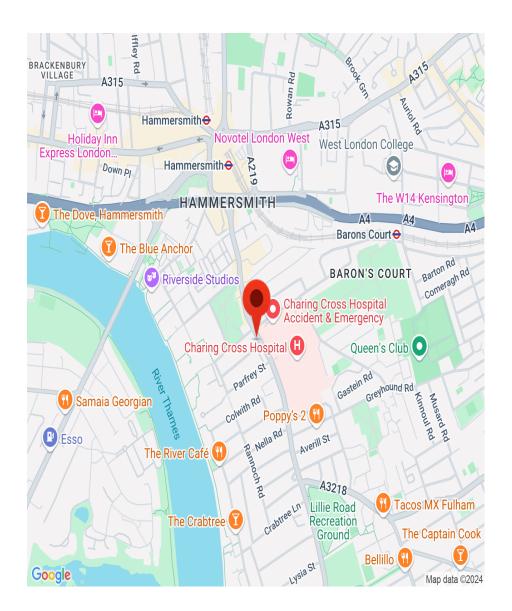

## INTERLET

FULHAM PALACE ROAD, FULHAM, W6 £365 PW

ALL BILLS INCLUDED -A modern studio apartment located on the second floor of a beautiful period property in Hammersmith, London W6. The property comprises a comfortable single bed and an en-suite tiled bathroom with a power shower and heated towel rail. There is a sizeable kitchenette fully fitted with modern appliances. The studio is offered fully furnished with laminate wood effect flooring and is inclusive of a free digital TV, free selected SKY TV channels, and free fiber optic Wi-Fi. Tenants benefit from secure bicycle storage, CCTV, and video entry-phone in the building, as well as access to a communal garden and a spacious communal living area. The rent is inclusive of electricity, water, central heating, and council tax. The property is conveniently located only a short stroll away from Hammersmith Underground Station (Piccadilly, District, Hammersmith & City, and Circle Lines) providing easy access to the rest of London. Fulham, the Thames River, Charing Cross, and Imperial College are also close by. This home is perfect for students or young professionals!Long Lets Only: Minimum 6 Months[...]