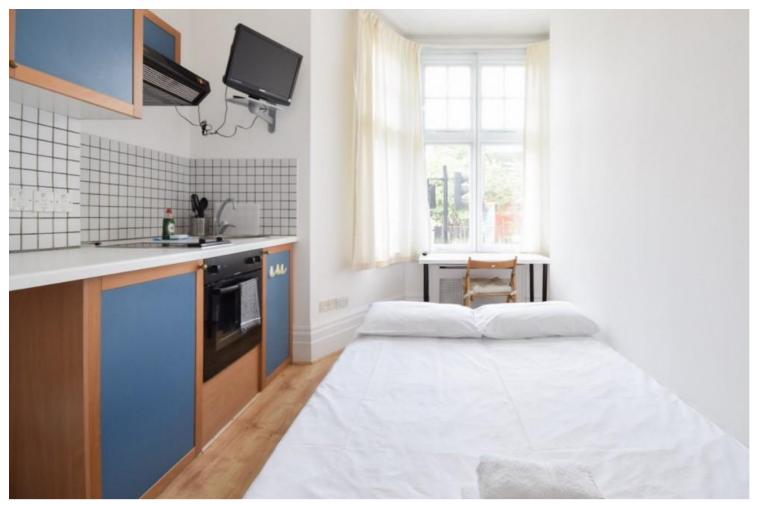

## INTERLET

FULHAM PALACE ROAD, FULHAM, W6 £365 PW

ALL BILLS INCLUDED -A modern studio apartment located on the second floor of a beautiful period property in Hammersmith, London W6. The property comprises a comfortable single bed and an en-suite tiled bathroom with a power shower and heated towel rail. There is a sizeable kitchenette fully fitted with modern appliances. The studio is offered fully furnished with laminate wood effect flooring and is inclusive of a free digital TV, free selected SKY TV channels, and free fiber optic Wi-Fi. Tenants benefit from secure bicycle storage, CCTV, and video entry-phone in the building, as well as access to a communal garden and a spacious communal living area. The rent is inclusive of electricity, water, central heating, and council tax. The property is conveniently located only a short stroll away from Hammersmith Underground Station (Piccadilly, District, Hammersmith & City, and Circle Lines) providing easy access to the rest of London. Fulham, the Thames River, Charing Cross, and Imperial College are also close by. This home is perfect for students or young professionals!Long Lets Only: Minimum 6 Months[...]