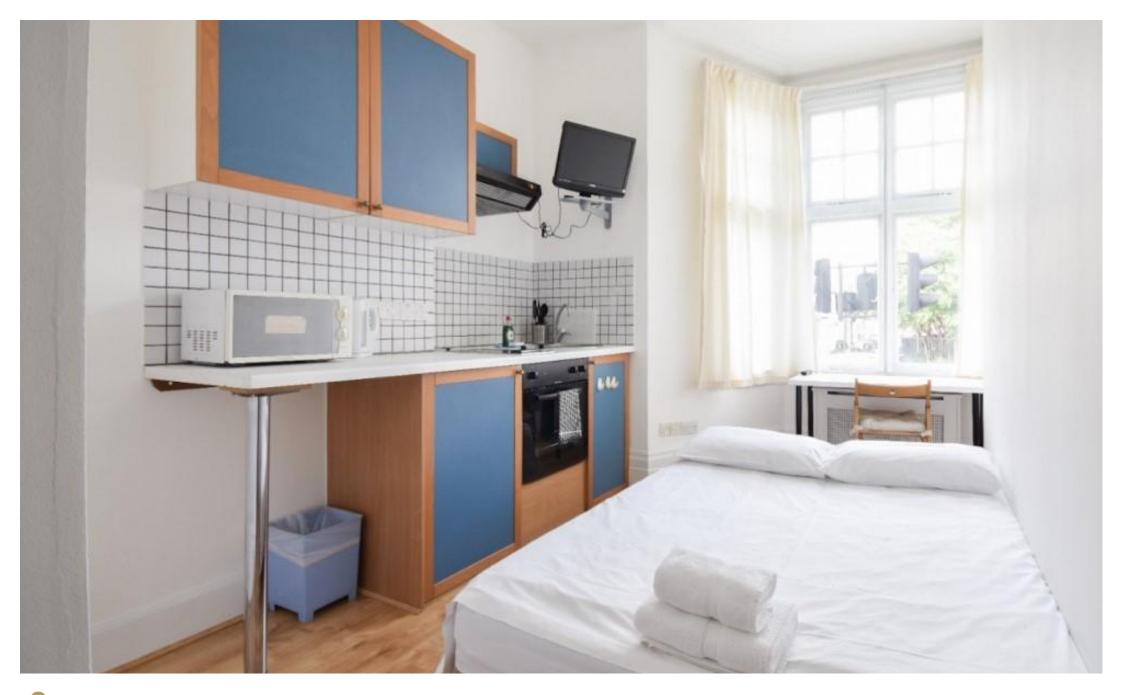

## INTERLET

FULHAM PALACE ROAD, FULHAM, W6 £365 PW

ALL BILLS INCLUDED -A modern studio apartment located on the second floor of a beautiful period property in Hammersmith, London W6. The property comprises a comfortable single bed and an en-suite tiled bathroom with a power shower and heated towel rail. There is a sizeable kitchenette fully fitted with modern appliances. The studio is offered fully furnished with laminate wood effect flooring and is inclusive of a free digital TV, free selected SKY TV channels, and free fiber optic Wi-Fi. Tenants benefit from secure bicycle storage, CCTV, and video entry-phone in the building, as well as access to a communal garden and a spacious communal living area. The rent is inclusive of electricity, water, central heating, and council tax. The property is conveniently located only a short stroll away from Hammersmith Underground Station (Piccadilly, District, Hammersmith & City, and Circle Lines) providing easy access to the rest of London. Fulham, the Thames River, Charing Cross, and Imperial College are also close by. This home is perfect for students or young professionals!Long Lets Only: Minimum 6 Months[...]