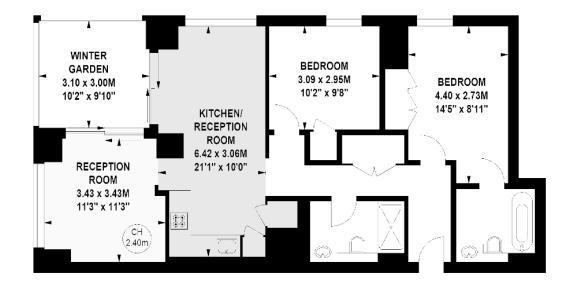

PARRY STREET, NINE ELMS, LONDON, SW8  $\mathfrak{L}1,042,000$ 

A new level of Luxury Living has arrived in the heart of London. In an exclusive partnership with Versace Home, the global symbol of opulence, these newly-built apartments offer you the ultimate in branded living experiences. The Two Bed Apartments offer floor-to-ceiling windows, showcasing the breathtaking views of the London City skyline. With two large double bedrooms, and two sleek, modern bathrooms, a fully integrated kitchen, a lounge, and a dining area, this property is the height of luxury in London. Rising 50 storeys, the ultra-modern building stands out as a new icon on the London city skyline. Stone, terracotta and glass come together in a fresh and distinctive world-class design to create an inspiration in luxury living, inside and out. The unique and balanced architectural composition has been carefully crafted to create impressive views from every aspect of the building. The building includes free access to a Private Cinema, Residents' Lounge, Kids' Play Area, Rooftop Gardens, Gym with a View, Elevated Housekeeping, and the large, indoor Pool area. The building also offers a Health & Wellness Centre, where residents can book massages and treatments, all located within the building. Choose from Studios to One, Two, and Three Bedroom arrangements, finished to the highest standards, with special 'winter gardens', offering stunning panoramic vi[...]