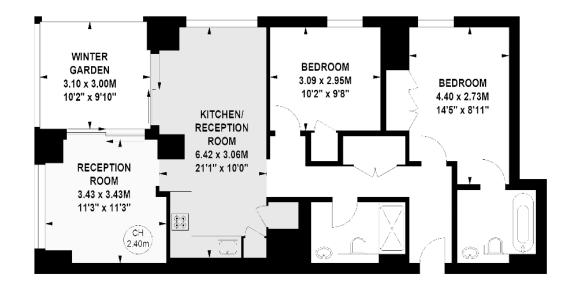

PARRY STREET, NINE ELMS, LONDON, SW8  $\mathfrak{L}1,737,000$ 

A new level of Luxury Living has arrived in the heart of London. In an exclusive partnership with Versace Home, the global symbol of opulence, these newly-built apartments offer you the ultimate in branded living experiences. The Two Bed Apartments offer floor-to-ceiling windows, showcasing the breathtaking views of the London City skyline. With two large double bedrooms, and two sleek, modern bathrooms, a fully integrated kitchen, a lounge, and a dining area, this property is the height of luxury in London. Rising 50 storeys, the ultra-modern building stands out as a new icon on the London city skyline. Stone, terracotta and glass come together in a fresh and distinctive world-class design to create an inspiration in luxury living, inside and out. The unique and balanced architectural composition has been carefully crafted to create impressive views from every aspect of the building. The building includes free access to a Private Cinema, Residents' Lounge, Kids' Play Area, Rooftop Gardens, Gym with a View, Elevated Housekeeping, and the large, indoor Pool area. The building also offers a Health & Wellness Centre, where residents can book massages and treatments, all located within the building. Choose from Studios to One, Two, and Three Bedroom arrangements, finished to the highest standards, with special 'winter gardens', offering stunning panoramic vi[...]