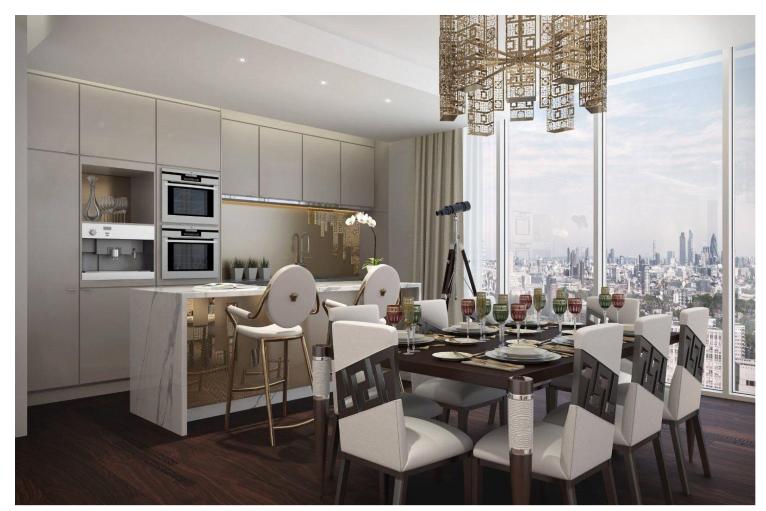

## INTERLET

PARRY STREET, NINE ELMS, LONDON, SW8  $\pounds 2,\!826,\!000$ 

opulence, these newly-built apartments offer you the ultimate in branded living experiences. The Three Bed Apartments offer floor-to-ceiling windows, showcasing the breathtaking views of the London City skyline. With three large double bedrooms, and three sleek, modern bathrooms, a fully integrated kitchen, a lounge, and a dining area, this property is the height of luxury in London. Rising 50 storeys, the ultra-modern building stands out as a new icon on the London city skyline. Stone, terracotta and glass come together in a fresh and distinctive world-class design to create an inspiration in luxury living, inside and out. The unique and balanced architectural composition has been carefully crafted to create impressive views from every aspect of the building. The building includes free access to a Private Cinema, Residents' Lounge, Kids' Play Area, Rooftop Gardens, Gym with a View, Elevated Housekeeping, and the large, indoor Pool area. The building also offers a Health & Wellness Centre, where residents can book massages and treatments, all located within the building. Choose from Studios to One, Two, and Three Bedroom arrangements, finished to the highest standards, with special 'winter gardens', offering stunning panora[...]

A new level of Luxury Living has arrived in the heart of London. In an exclusive partnership with Versace Home, the global symbol of

lettings@interlet.com +44(0)20 7795 6525 www.interlet.com