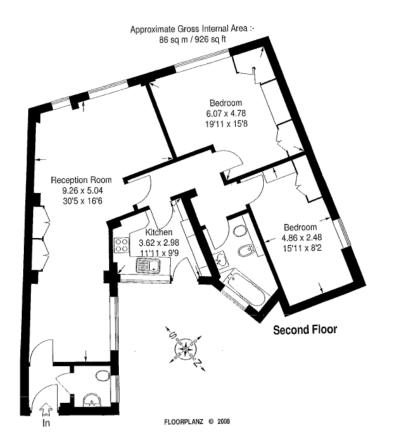

## INTERLET

STRATHMORE COURT, ST. JOHN'S WOOD, LONDON, NW8 £920 PW

An elegant two-bedroom apartment set opposite the beautiful Regents Park, in St. John's Wood, London NW8. This bright apartment comprises a large open-plan kitchen/living/dining area with luxurious carpets fitted throughout. The property also boasts two grand double bedrooms, one with its own en-suite bathroom. The property is set in a prime location for London's many transportation links with St. John's Wood and Baker Street Underground Station only moments away (Bakerloo, Hammersmith & City, Jubilee, Metropolitan, and Circle Lines). The apartment also offers easy access to the famous Lords Cricket Ground, Little Venice, Abbey Road, and plenty of local shops, bars, and restaurants along St John's Wood High Street. Strathmore Court is perfect for young professionals or students due to its proximity to a number of the top university including London Business School, the University of Westminster, and the Royal College of Physicians.[...]