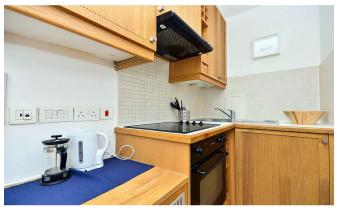

## INTERLET

FAIRHOLME ROAD, WEST KENSINGTON, LONDON WI4  ${\mathfrak L}375\,$  PW

ALL UTILITY BILLS INCLUDED - A modern self-contained studio apartment set on the lower ground floor of a well-maintained period property in West Kensington, London W14. This flat is offered fully furnished and has been finished to a very high standard, boasting a comfortable double bed, a modern kitchenette equipped with everyday appliances including an oven/hob, fridge/freezer, microwave, and kettle, and an en-suite tiled bathroom with a shower. Tenants further benefit from wooden flooring, free wifi, FREE selected Sky TV channels, secure electronic key fobs, and free communal laundry facilities within the building. Electricity, water, and central heating are included in the rent. The property is located only five minutes away from West Kensington Station (District Line) and seven minutes walk to Barons Court (Piccadilly Line and District Line). West Kensington offers a wide range of amenities, such as superb restaurants, cafes, and retail shopping. The famous Queens Tennis Club, LAMDA Drama Club, Chelsea Football Club, and North End Road Market are only a short stroll away.[...]