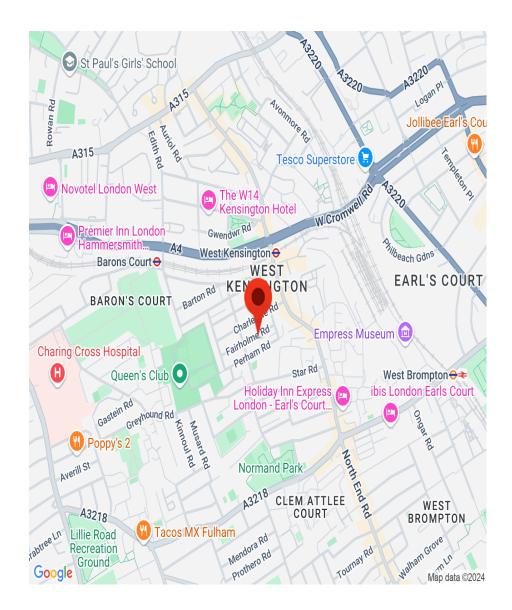

## INTERLET

FAIRHOLME ROAD, WEST KENSINGTON, LONDON WI4  ${\mathfrak L}375\,$  PW

ALL UTILITY BILLS INCLUDED - A modern self-contained studio apartment set on the lower ground floor of a well-maintained period property in West Kensington, London W14. This flat is offered fully furnished and has been finished to a very high standard, boasting a comfortable double bed, a modern kitchenette equipped with everyday appliances including an oven/hob, fridge/freezer, microwave, and kettle, and an en-suite tiled bathroom with a shower. Tenants further benefit from wooden flooring, free wifi, FREE selected Sky TV channels, secure electronic key fobs, and free communal laundry facilities within the building. Electricity, water, and central heating are included in the rent. The property is located only five minutes away from West Kensington Station (District Line) and seven minutes walk to Barons Court (Piccadilly Line and District Line). West Kensington offers a wide range of amenities, such as superb restaurants, cafes, and retail shopping. The famous Queens Tennis Club, LAMDA Drama Club, Chelsea Football Club, and North End Road Market are only a short stroll away.[...]