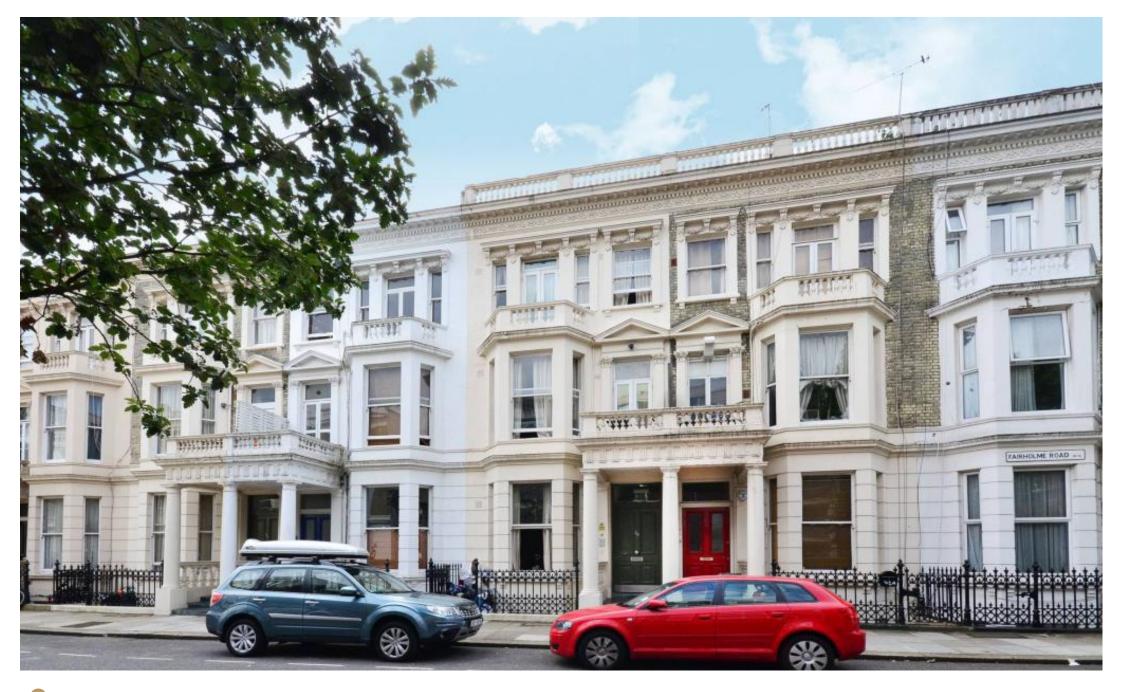

## INTERLET

FAIRHOLME ROAD, WEST KENSINGTON, LONDON WI4  ${\mathfrak L}375\,$  PW

ALL UTILITY BILLS INCLUDED - A modern self-contained studio apartment set on the lower ground floor of a well-maintained period property in West Kensington, London W14. This flat is offered fully furnished and has been finished to a very high standard, boasting a comfortable double bed, a modern kitchenette equipped with everyday appliances including an oven/hob, fridge/freezer, microwave, and kettle, and an en-suite tiled bathroom with a shower. Tenants further benefit from wooden flooring, free wifi, FREE selected Sky TV channels, secure electronic key fobs, and free communal laundry facilities within the building. Electricity, water, and central heating are included in the rent. The property is located only five minutes away from West Kensington Station (District Line) and seven minutes walk to Barons Court (Piccadilly Line and District Line). West Kensington offers a wide range of amenities, such as superb restaurants, cafes, and retail shopping. The famous Queens Tennis Club, LAMDA Drama Club, Chelsea Football Club, and North End Road Market are only a short stroll away.[...]