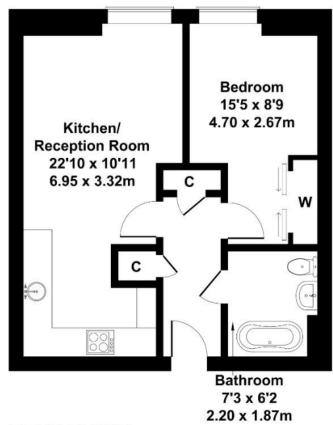

## **Trentham Court**

**Approximate Gross Internal Area** 463 sq ft - 43 sq m

FIFTH FLOOR