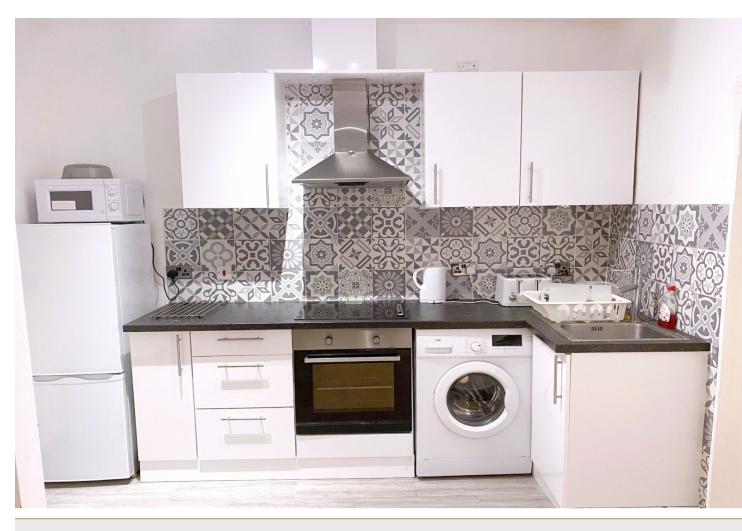

### LINDEN GARDENS, NOTTING HILL GATE, LONDON, W2 $$\pounds485\,\mathrm{PW}$$

A brand-new 2 bedroom, 2 bathroom apartment set in a beautiful Victorian house on Linden Gardens, Notting Hill, London W2. This spacious apartment comprises two double bedrooms (master with en-suite), fully fitted kitchen, and a reception/dining room. The property benefits from a further tiled family bathroom and a walk-in wardrobe. The property has wooden flooring throughout the living spaces. Located just a 2 minutes walk away from Notting Hill Gate station, local shops and Portobello Road. Commuters will benefit from excellent transport links along the Circle and Hammersmith & City Lines, and a bus stop less than 1 minute away.[...]