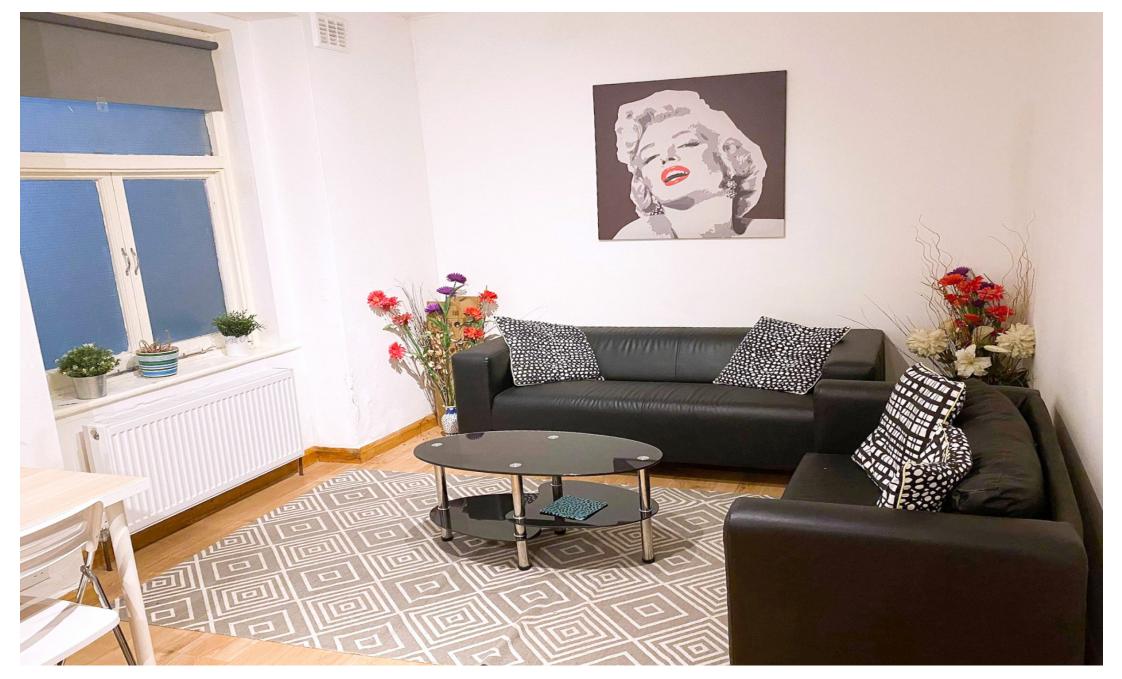

### LINDEN GARDENS, NOTTING HILL GATE, LONDON, W2 $$\pounds485\,\mathrm{PW}$$

A brand-new 2 bedroom, 2 bathroom apartment set in a beautiful Victorian house on Linden Gardens, Notting Hill, London W2. This spacious apartment comprises two double bedrooms (master with en-suite), fully fitted kitchen, and a reception/dining room. The property benefits from a further tiled family bathroom and a walk-in wardrobe. The property has wooden flooring throughout the living spaces. Located just a 2 minutes walk away from Notting Hill Gate station, local shops and Portobello Road. Commuters will benefit from excellent transport links along the Circle and Hammersmith & City Lines, and a bus stop less than 1 minute away.[...]