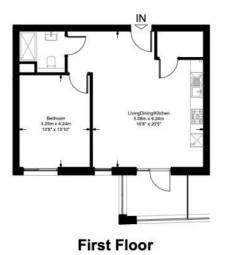

#### Flat 5, Rose House, Eastdown Park, London SE13 5GF

Approximate Gross Internal Area = 566 sq ft / 52.6 sq m

8

This plan is for isyout guidance only and not to scale. Please check all dimensions, shapes and compass bearings before making any decisions reliant upon them.