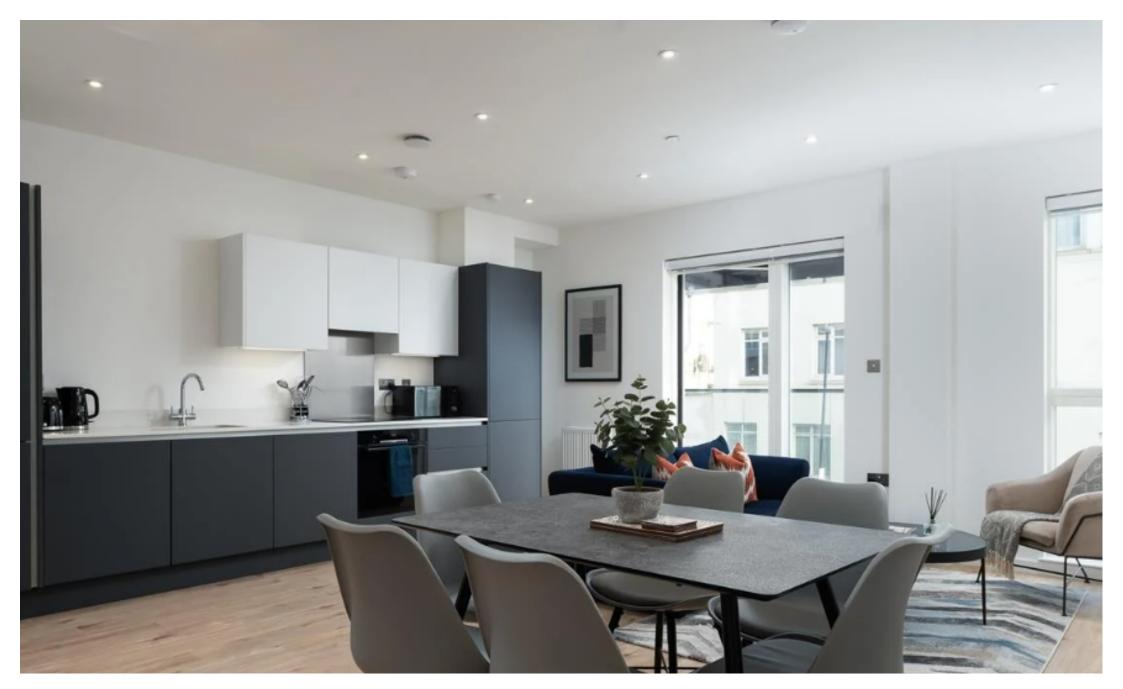

# **INTERLET**

EASTDOWN PARK, LEWISHAM, LONDON, SEI3 £692.31 PW

ALL BILLS INCLUDED - A luxurious one-bedroom, one-bathroom apartment located in Lewisham, London, SE13. The apartment has been furnished to the highest specification and style, with luxurious furniture and interiors. The flat is located on the first floor, and opens up directly to the cozy living room, with comfortable sofas and an entertaining area, and the apartment also benefits from a large balcony. The bedroom features a king-size bed, and there is a double sofa bed in the living room. The bed has a high-quality mattress, and can sleep two guests. There is also a modern bathroom. The kitchen is located next to the living area, and comes fully equipped and ready to use. The building also offers weekly cleaning, at an additional charge, and the apartment offers high-speed WiFi.Lewisham boasts great public transport links, with busses running from the town centre to Brixton and Elmers End, all the way through to Shoreditch, Stratford, and Holloway. The tube stations nearby can also take you to London Victoria and Charing Cross in 20 minutes, or to London Bridge in 15 minutes. Living in this location also grants you access to the DLR, which can take you to East London.Lewisham is home to a large shopping centre, with both high-street fashion and affordable charity shops. Lewisham also has an outdoor market that sells local produce and fresh fruit and vegetab[...]