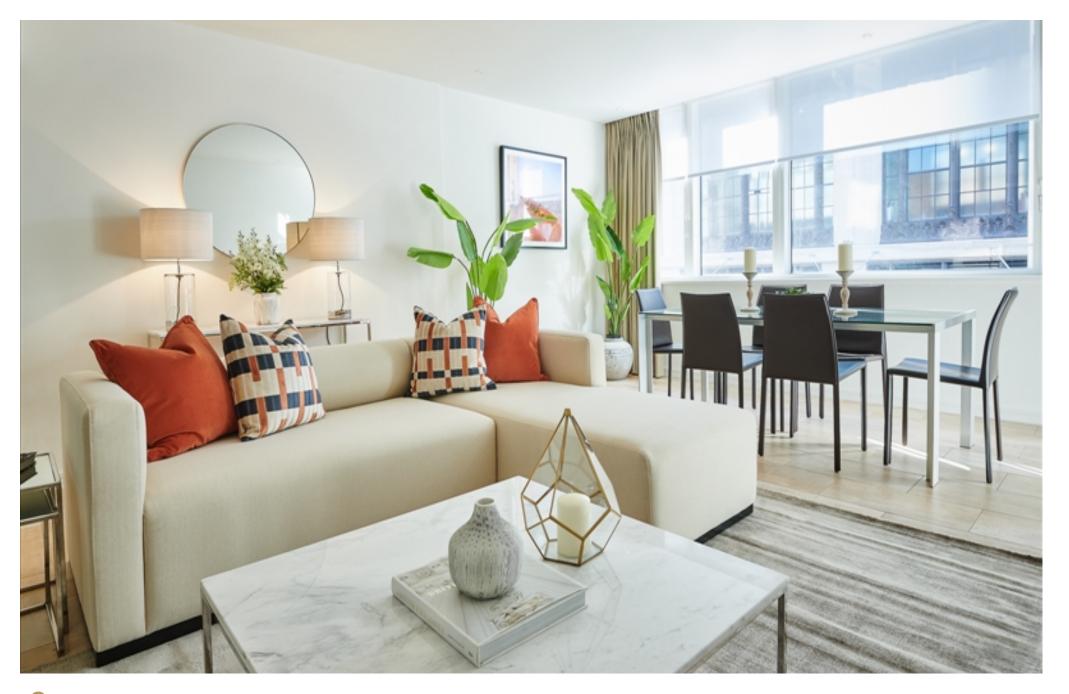

## INTERLET

IMPERIAL HOUSE, KENSINGTON, LONDON, W8 £1,700 PW

IMPERIAL HOUSE, KENSINGTON, LONDON W8 | 2 BED | 1,044 SQ FTA beautiful two-bedroom contemporary apartment, with a large private terrace, set in the heart of fashionable Kensington, London W8. Located on the first floor, this newly refurbished interior-designed flat spans an impressive 1,381 sq ft and boasts two spacious double bedrooms and two en-suite bathrooms. The reception and dining room, featuring expansive windows and an open-plan, fully integrated kitchen/breakfast room, create a stunning space for entertaining. The apartment also features ample storage space, underfloor heating, a lift service, a built-in audiovisual system, and air conditioning. The apartment further benefits from a rare, spectacular private roof terrace, allowing for a perfect space for private entertaining. Located in the coveted W8 postcode, this property enjoys the best of Kensington's charm. The area is renowned for its cultural attractions, upscale shopping, and fine dining. With South Kensington underground stations a stone's throw away, residents have convenient access to the Piccadilly, District, and Circle lines. Whether you are exploring the nearby museums, strolling through the beautiful Kensington Gardens, or enjoying the vibrant atmosphere of the neighborhood, this residence offers a perfect blend of luxury living and prime location in one of London's most p[...]