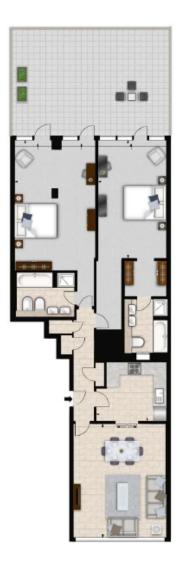

## INTERLET

IMPERIAL HOUSE, KENSINGTON, LONDON, W8 £1,700 PW

IMPERIAL HOUSE, KENSINGTON, LONDON W8 | 2 BED | 1,044 SQ FTA beautiful two-bedroom contemporary apartment, with a large private terrace, set in the heart of fashionable Kensington, London W8. Located on the first floor, this newly refurbished interior-designed flat spans an impressive 1,381 sq ft and boasts two spacious double bedrooms and two en-suite bathrooms. The reception and dining room, featuring expansive windows and an open-plan, fully integrated kitchen/breakfast room, create a stunning space for entertaining. The apartment also features ample storage space, underfloor heating, a lift service, a built-in audiovisual system, and air conditioning. The apartment further benefits from a rare, spectacular private roof terrace, allowing for a perfect space for private entertaining. Located in the coveted W8 postcode, this property enjoys the best of Kensington's charm. The area is renowned for its cultural attractions, upscale shopping, and fine dining. With South Kensington underground stations a stone's throw away, residents have convenient access to the Piccadilly, District, and Circle lines. Whether you are exploring the nearby museums, strolling through the beautiful Kensington Gardens, or enjoying the vibrant atmosphere of the neighborhood, this residence offers a perfect blend of luxury living and prime location in one of London's most p[...]