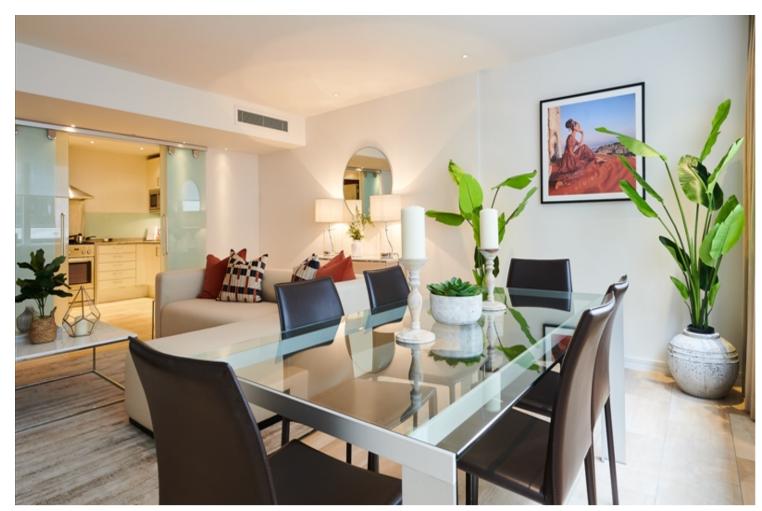

## INTERLET

IMPERIAL HOUSE, KENSINGTON, LONDON, W8 £1,700 PW

IMPERIAL HOUSE, KENSINGTON, LONDON W8 | 2 BED | 1,044 SQ FTA beautiful two-bedroom contemporary apartment, with a large private terrace, set in the heart of fashionable Kensington, London W8. Located on the first floor, this newly refurbished interior-designed flat spans an impressive 1,381 sq ft and boasts two spacious double bedrooms and two en-suite bathrooms. The reception and dining room, featuring expansive windows and an open-plan, fully integrated kitchen/breakfast room, create a stunning space for entertaining. The apartment also features ample storage space, underfloor heating, a lift service, a built-in audiovisual system, and air conditioning. The apartment further benefits from a rare, spectacular private roof terrace, allowing for a perfect space for private entertaining. Located in the coveted W8 postcode, this property enjoys the best of Kensington's charm. The area is renowned for its cultural attractions, upscale shopping, and fine dining. With South Kensington underground stations a stone's throw away, residents have convenient access to the Piccadilly, District, and Circle lines. Whether you are exploring the nearby museums, strolling through the beautiful Kensington Gardens, or enjoying the vibrant atmosphere of the neighborhood, this residence offers a perfect blend of luxury living and prime location in one of London's most p[...]