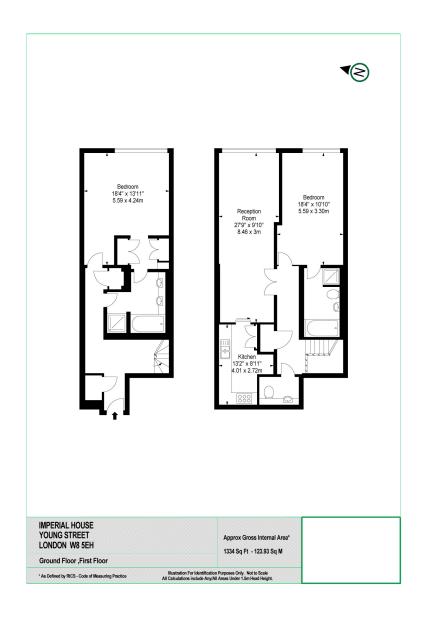

## INTERLET

IMPERIAL HOUSE, KENSINGTON, LONDON W8  ${\mathfrak Ll},\!300\,$  PW

A spectacular two-bedroom, two-bathroom apartment set within a prestigious portered building in the very heart of Kensington, London W8. Nestled on the ground floor, this apartment spans over 1,334 sq ft and boasts a unique design that exudes elegance and sophistication. The property comprises a fully integrated kitchen, a bright and spacious reception room boasting floor-to-ceiling windows, an elegant master bedroom complete with its own ensuite, private terrace, and a further family bathroom. Available furnished or unfurnished. This property is not to be missed! This beautiful home is situated in one of the most prestigious areas in London, boasting an impressive Kensington W8 postcode. The property is just moments away from the amenities lining Kensington High Street, providing a wealth of fantastic shopping opportunities in the nearby Waitrose, Kensington Whole Foods Market, and Marks & Spencer. Additionally, residents can enjoy the beautiful green spaces of nearby Hyde Park and Holland Park. These serene retreats provide the perfect opportunity to unwind and appreciate the natural beauty of London. The property also benefits from a number of excellent transport links, with High Street Kensington station (District & Circle Lines), and a number of bus routes just a stone's throw away.[...]