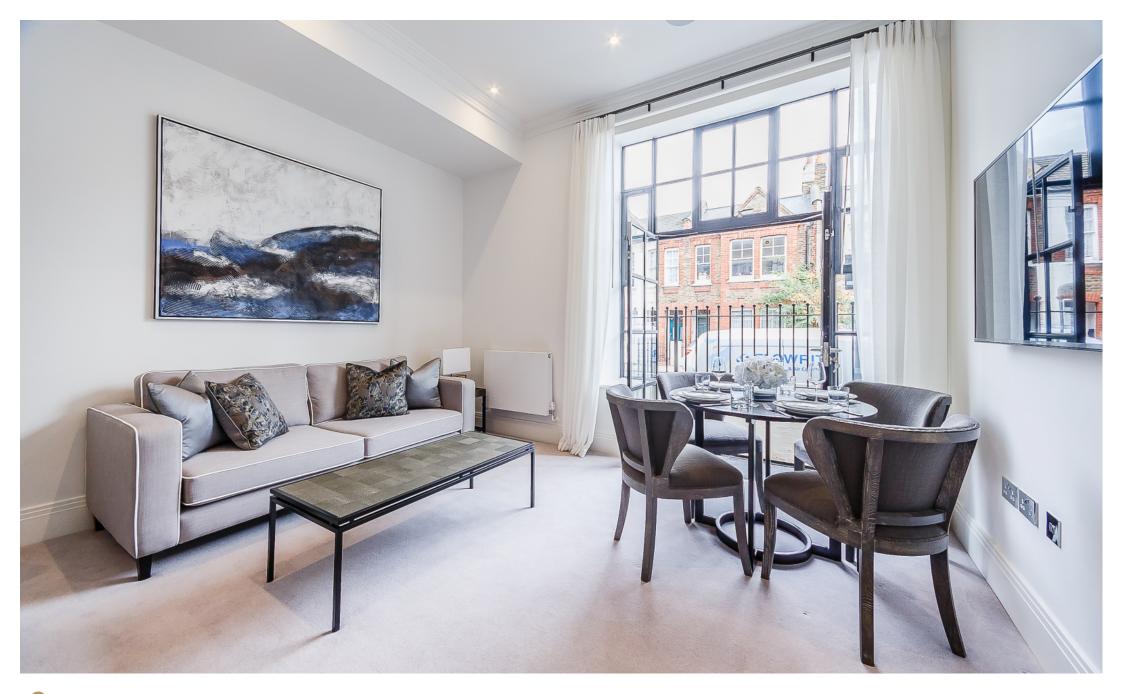

## INTERLET

RAINVILLE ROAD, HAMMERSMITH, LONDON, W6  ${\pounds}710\,$  PW

An exclusive one-bedroom loft apartment set within this newly converted, warehouse-style, gated development in Hammersmith, London W6. This ground-floor apartment boasts a bright open-plan kitchen and living area, and a double bedroom with an ensuite shower room. The fully fitted Metris Kitchen is complete with Miele appliances including an integrated dishwasher, washer/dryer, full-height fridge freezer, oven, hob, and integrated extractor fan. The bathroom comprises full bathroom suites with underfloor heating whilst the bedrooms boast bespoke mirrored wardrobes and automatic lights which are sure to impress. These apartments are newly refurbished to include comfort cooling, a Creston automation system, and Gaggenau-integrated fittings and equipment. Palace Wharf is an exclusive new riverside development of 16 flats and 5 townhouses on the river in Fulham. This former marble warehouse has been converted into a fabulous new residence combining modern finishings with an industrial edge and fantastic views over the Thames and the Barnes wetlands area. With its riverside location, Palace Wharf is also conveniently close to a number of transport links including Hammersmith, Barons Court, Putney Bridge, and Fulham Broadway Underground Stations. Holding deposit: £710[...]