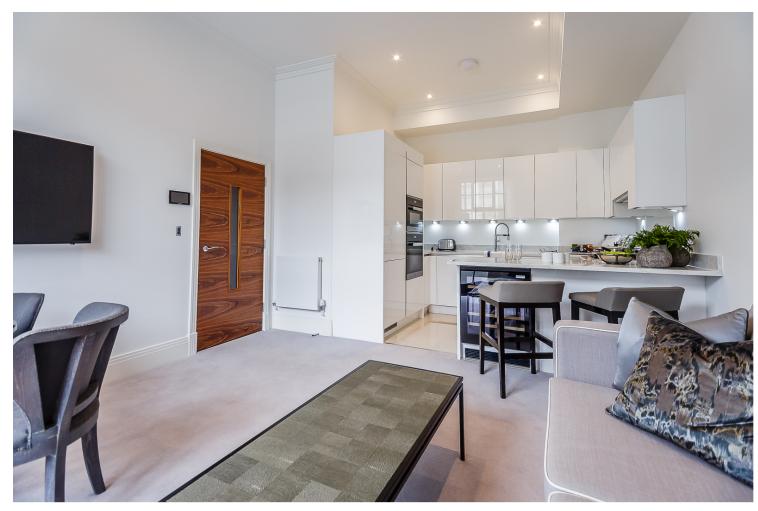

## INTERLET

RAINVILLE ROAD, HAMMERSMITH, LONDON, W6  ${\pounds}710\,$  PW

An exclusive one-bedroom loft apartment set within this newly converted, warehouse-style, gated development in Hammersmith, London W6. This ground-floor apartment boasts a bright open-plan kitchen and living area, and a double bedroom with an ensuite shower room. The fully fitted Metris Kitchen is complete with Miele appliances including an integrated dishwasher, washer/dryer, full-height fridge freezer, oven, hob, and integrated extractor fan. The bathroom comprises full bathroom suites with underfloor heating whilst the bedrooms boast bespoke mirrored wardrobes and automatic lights which are sure to impress. These apartments are newly refurbished to include comfort cooling, a Creston automation system, and Gaggenau-integrated fittings and equipment. Palace Wharf is an exclusive new riverside development of 16 flats and 5 townhouses on the river in Fulham. This former marble warehouse has been converted into a fabulous new residence combining modern finishings with an industrial edge and fantastic views over the Thames and the Barnes wetlands area. With its riverside location, Palace Wharf is also conveniently close to a number of transport links including Hammersmith, Barons Court, Putney Bridge, and Fulham Broadway Underground Stations. Holding deposit: £710[...]