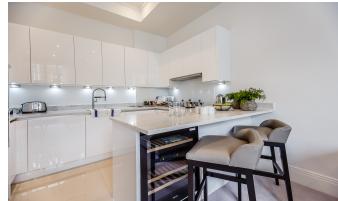

## INTERLET

RAINVILLE ROAD, HAMMERSMITH, LONDON, W6  ${\pounds}710\,$  PW

An exclusive one-bedroom loft apartment set within this newly converted, warehouse-style, gated development in Hammersmith, London W6. This ground-floor apartment boasts a bright open-plan kitchen and living area, and a double bedroom with an ensuite shower room. The fully fitted Metris Kitchen is complete with Miele appliances including an integrated dishwasher, washer/dryer, full-height fridge freezer, oven, hob, and integrated extractor fan. The bathroom comprises full bathroom suites with underfloor heating whilst the bedrooms boast bespoke mirrored wardrobes and automatic lights which are sure to impress. These apartments are newly refurbished to include comfort cooling, a Creston automation system, and Gaggenau-integrated fittings and equipment. Palace Wharf is an exclusive new riverside development of 16 flats and 5 townhouses on the river in Fulham. This former marble warehouse has been converted into a fabulous new residence combining modern finishings with an industrial edge and fantastic views over the Thames and the Barnes wetlands area. With its riverside location, Palace Wharf is also conveniently close to a number of transport links including Hammersmith, Barons Court, Putney Bridge, and Fulham Broadway Underground Stations. Holding deposit: £710[...]