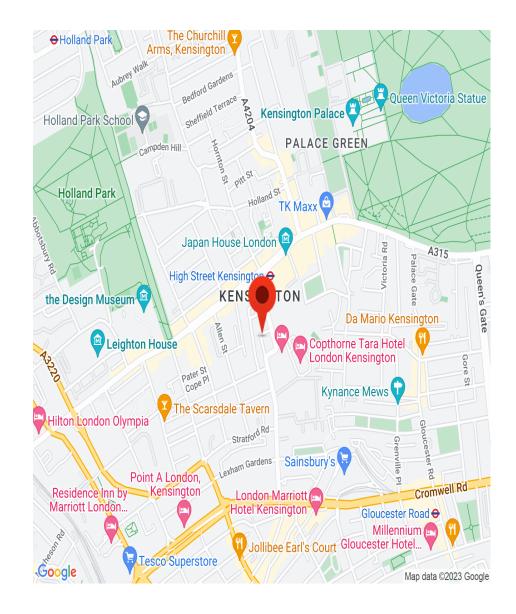

## INTERLET

CHENISTON GARDENS, KENSINGTON, LONDON W8 £357.75 PW

BILLS INCLUDED - A spacious, self-contained studio apartment situated on the second floor of a beautiful period building in the heart of Kensington, London W8. This charming studio is offered fully furnished, comprising a comfortable double bed, smart kitchenette, and private ensuite bathroom. The property is flooded with an abundance of natural light and is inclusive of water and central heating. The building also offers a communal washing machine and a separate dryer. The carpet shown is due to be removed and replaced with modern wooden flooring. Perfect for students and young professionals! Cheniston Gardens is fantastically well-located, only a stone's throw away from High Street Kensington Underground Station (well served by the Circle and District Lines). Kensington High Street provides a wealth of excellent amenities, including Kensington Whole Foods Market, Waitrose Supermarket, and Marks & Spencer. Tenants also benefit from easy access to the wonderful green space in Kensington Gardens, Hyde Park, and Holland Park. [...]