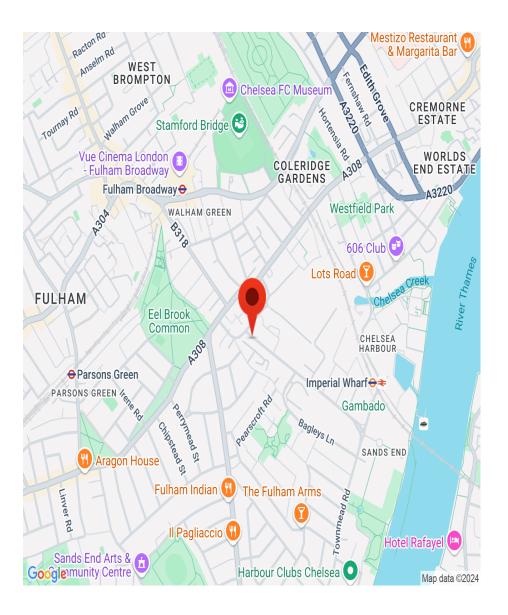

## **INTERLET**

FULHAM, LONDON, SW6 £780,000

Manhattans, 1-Bedroom, 2-Bedroom, 3-Bedroom, 4-Bedroom Apartments, and Penthouses for sale in Fulham, SW6.All properties in the building have access to a 24-hour concierge, and residents benefit from access to a Residents' Lounge Bar with atrium courtyard garden, Residents' Dining Room & Private Meeting Rooms, a 25m Swimming Pool and Vitality Pool, a Sauna and Steam Room, Spa Reception, a Gymnasium with two fitness studios, a Treatment Room, a Residents' Games Room, Virtual Golf Simulator, and two Cinema Rooms.Residents will also have access to the Residents' Club, and basement parking will be available to purchase on a right-to-park basis for selected apartments.Situated just 60 meters from the iconic King's Road and close to the River Thames, King's Road Park is in one of Southwest London's most desired locations. Perfectly located in Zone 2, and only a 10-minute walk from both an Underground and Overground Station, this sought-after address is well-connected and close to the very best that London has to offer.Asking Prices between: £780,000 - £5,675,000[...]