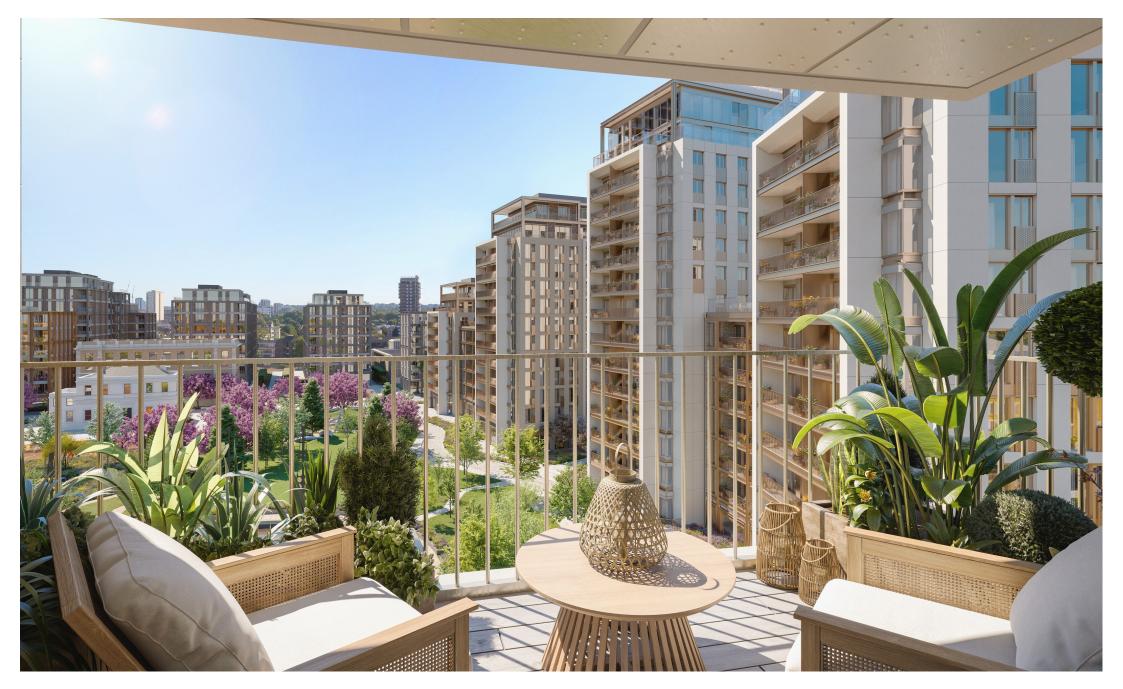

## **INTERLET**

FULHAM, LONDON, SW6 £780,000

Manhattans, 1-Bedroom, 2-Bedroom, 3-Bedroom, 4-Bedroom Apartments, and Penthouses for sale in Fulham, SW6.All properties in the building have access to a 24-hour concierge, and residents benefit from access to a Residents' Lounge Bar with atrium courtyard garden, Residents' Dining Room & Private Meeting Rooms, a 25m Swimming Pool and Vitality Pool, a Sauna and Steam Room, Spa Reception, a Gymnasium with two fitness studios, a Treatment Room, a Residents' Games Room, Virtual Golf Simulator, and two Cinema Rooms.Residents will also have access to the Residents' Club, and basement parking will be available to purchase on a right-to-park basis for selected apartments.Situated just 60 meters from the iconic King's Road and close to the River Thames, King's Road Park is in one of Southwest London's most desired locations. Perfectly located in Zone 2, and only a 10-minute walk from both an Underground and Overground Station, this sought-after address is well-connected and close to the very best that London has to offer.Asking Prices between: £780,000 - £5,675,000[...]