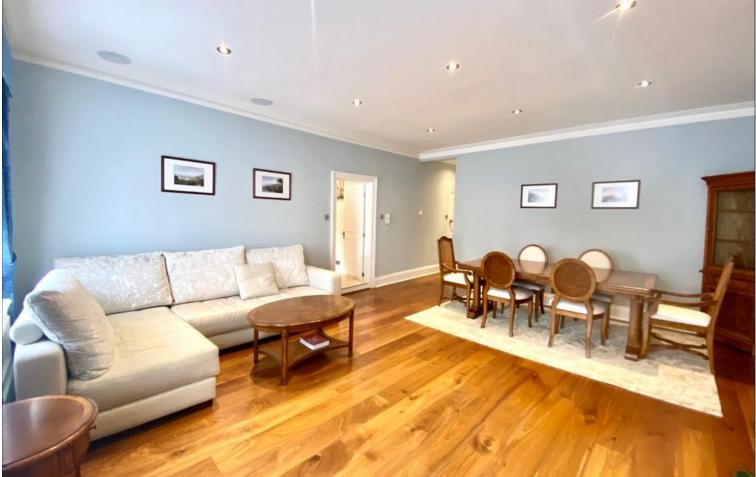

#### **Property Description**

A bright 2 double bedroom apartment off Hyde Park on Prince of Wales Terrace, Kensington, London W8. This beautiful apartment comprises two bedrooms, bathroom, fully fitted kitchen, dining and lounge area. The bedrooms have plenty of natural light and benefit from the ample storage space provided by the fitted wardrobes. The recently redecorated lounge features fireplace, Smart TV, ceiling integrated speakers, and solid walnut flooring. The bathroom is modern and fitted with a bath and shower and benefits from heated marble flooring.