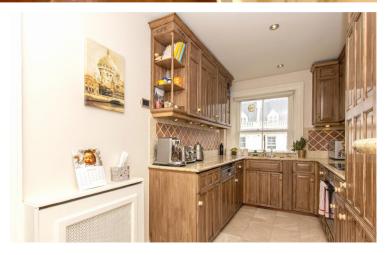

#### **Property Description**

A bright 2 double bedroom apartment off Hyde Park on Prince of Wales Terrace, Kensington, London W8. This beautiful apartment comprises two bedrooms, bathroom, fully fitted kitchen, dining and lounge area. The bedrooms have plenty of natural light and benefit from the ample storage space provided by the fitted wardrobes. The recently redecorated lounge features fireplace, Smart TV, ceiling integrated speakers, and solid walnut flooring. The bathroom is modern and fitted with a bath and shower and benefits from heated marble flooring.