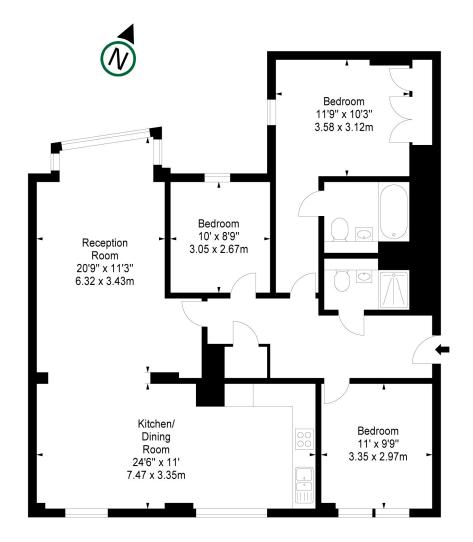

## INTERLET

MERCHANT SQUARE, PADDINGTON, LONDON, W2 £1,795 PW

A beautiful three double bedroom apartment set within a prestigious building in the heart of Paddington, London W2. The flat offers a spacious living area with a stunning reception room, an open plan kitchen with all modern appliances, three generously sized double rooms (master bedroom with en-suite), a luxurious family bathroom, and ample storage space. Tenants also benefit from breathtaking views over London and the Paddington Basin. This modern building set off Paddington Basin features a concierge, lift service, CCTV, video entry, lift service and secure underground parking. The apartment offers easy access to superb transport links such as Paddington Train Station (Bakerloo, Hammersmith & City, Circle, District lines, and Heathrow) and Edgware Road (Circle, District, and Bakerloo lines). West End's amenities are a leisurely walk away through tree-lined streets and green open spaces. Holding deposit: £1,795[...]