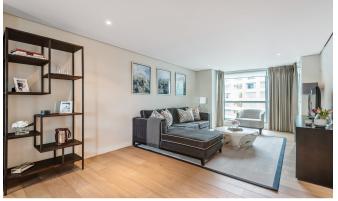

## INTERLET

MERCHANT SQUARE, PADDINGTON, LONDON, W2 £1,795 PW

A beautiful three double bedroom apartment set within a prestigious building in the heart of Paddington, London W2. The flat offers a spacious living area with a stunning reception room, an open plan kitchen with all modern appliances, three generously sized double rooms (master bedroom with en-suite), a luxurious family bathroom, and ample storage space. Tenants also benefit from breathtaking views over London and the Paddington Basin. This modern building set off Paddington Basin features a concierge, lift service, CCTV, video entry, lift service and secure underground parking. The apartment offers easy access to superb transport links such as Paddington Train Station (Bakerloo, Hammersmith & City, Circle, District lines, and Heathrow) and Edgware Road (Circle, District, and Bakerloo lines). West End's amenities are a leisurely walk away through tree-lined streets and green open spaces. Holding deposit: £1,795[...]