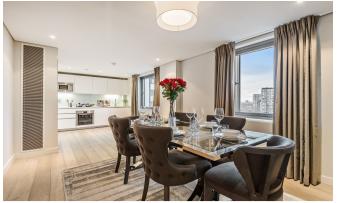

## INTERLET

MERCHANT SQUARE, PADDINGTON, LONDON, W2 £1,795 PW

A beautiful three double bedroom apartment set within a prestigious building in the heart of Paddington, London W2. The flat offers a spacious living area with a stunning reception room, an open plan kitchen with all modern appliances, three generously sized double rooms (master bedroom with en-suite), a luxurious family bathroom, and ample storage space. Tenants also benefit from breathtaking views over London and the Paddington Basin. This modern building set off Paddington Basin features a concierge, lift service, CCTV, video entry, lift service and secure underground parking. The apartment offers easy access to superb transport links such as Paddington Train Station (Bakerloo, Hammersmith & City, Circle, District lines, and Heathrow) and Edgware Road (Circle, District, and Bakerloo lines). West End's amenities are a leisurely walk away through tree-lined streets and green open spaces. Holding deposit: £1,795[...]