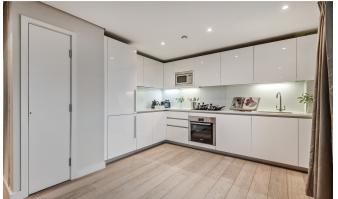

## INTERLET

MERCHANT SQUARE, PADDINGTON, LONDON, W2 £1,795 PW

A beautiful three double bedroom apartment set within a prestigious building in the heart of Paddington, London W2. The flat offers a spacious living area with a stunning reception room, an open plan kitchen with all modern appliances, three generously sized double rooms (master bedroom with en-suite), a luxurious family bathroom, and ample storage space. Tenants also benefit from breathtaking views over London and the Paddington Basin. This modern building set off Paddington Basin features a concierge, lift service, CCTV, video entry, lift service and secure underground parking. The apartment offers easy access to superb transport links such as Paddington Train Station (Bakerloo, Hammersmith & City, Circle, District lines, and Heathrow) and Edgware Road (Circle, District, and Bakerloo lines). West End's amenities are a leisurely walk away through tree-lined streets and green open spaces. Holding deposit: £1,795[...]