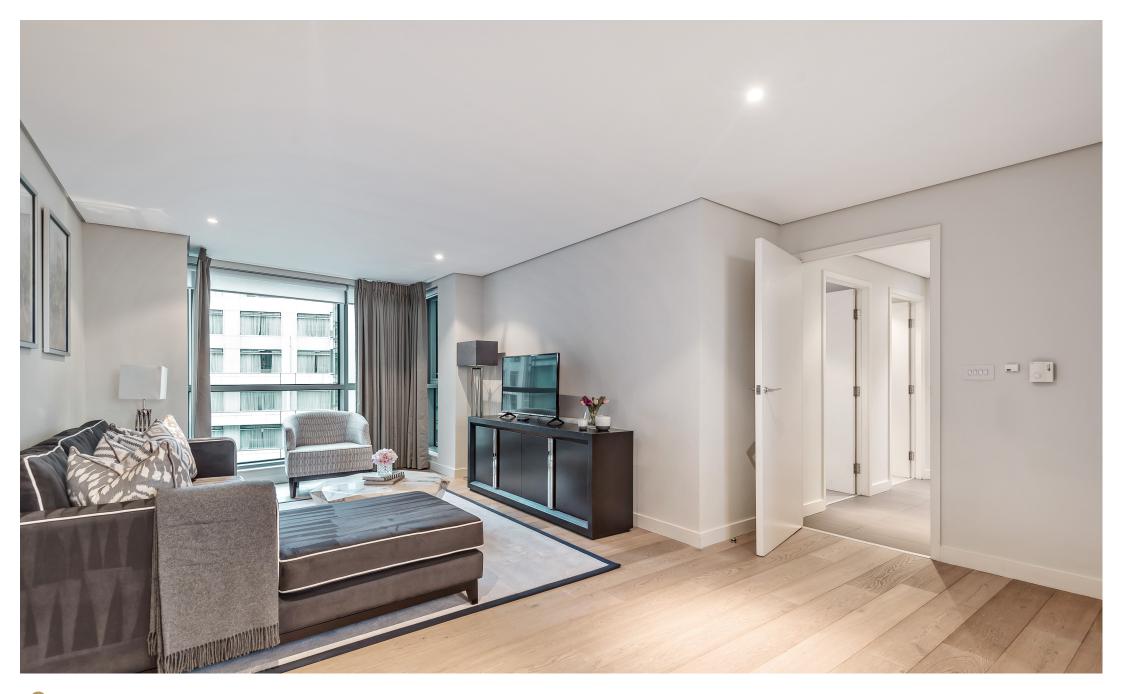

## INTERLET

MERCHANT SQUARE, PADDINGTON, LONDON, W2 £1,795 PW

A beautiful three double bedroom apartment set within a prestigious building in the heart of Paddington, London W2. The flat offers a spacious living area with a stunning reception room, an open plan kitchen with all modern appliances, three generously sized double rooms (master bedroom with en-suite), a luxurious family bathroom, and ample storage space. Tenants also benefit from breathtaking views over London and the Paddington Basin. This modern building set off Paddington Basin features a concierge, lift service, CCTV, video entry, lift service and secure underground parking. The apartment offers easy access to superb transport links such as Paddington Train Station (Bakerloo, Hammersmith & City, Circle, District lines, and Heathrow) and Edgware Road (Circle, District, and Bakerloo lines). West End's amenities are a leisurely walk away through tree-lined streets and green open spaces. Holding deposit: £1,795[...]