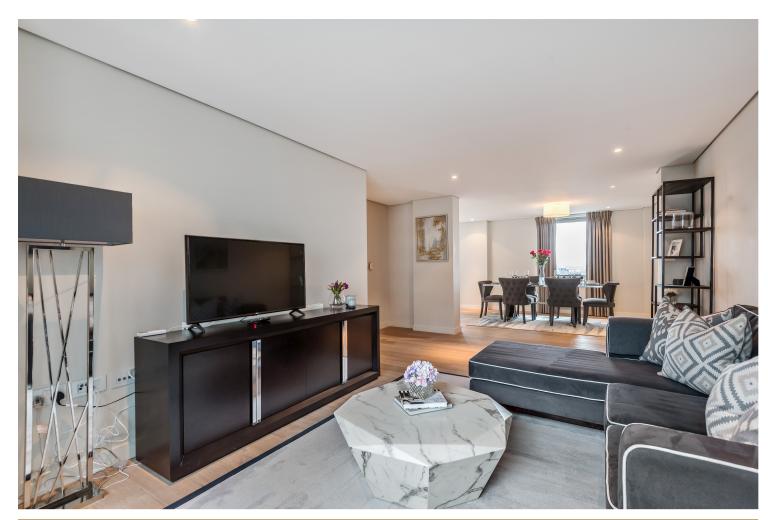

## INTERLET

MERCHANT SQUARE, PADDINGTON, LONDON, W2 £1,795 PW

A beautiful three double bedroom apartment set within a prestigious building in the heart of Paddington, London W2. The flat offers a spacious living area with a stunning reception room, an open plan kitchen with all modern appliances, three generously sized double rooms (master bedroom with en-suite), a luxurious family bathroom, and ample storage space. Tenants also benefit from breathtaking views over London and the Paddington Basin. This modern building set off Paddington Basin features a concierge, lift service, CCTV, video entry, lift service and secure underground parking. The apartment offers easy access to superb transport links such as Paddington Train Station (Bakerloo, Hammersmith & City, Circle, District lines, and Heathrow) and Edgware Road (Circle, District, and Bakerloo lines). West End's amenities are a leisurely walk away through tree-lined streets and green open spaces. Holding deposit: £1,795[...]