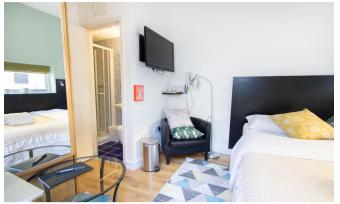

## INTERLET

NORTH GOWER STREET, EUSTON, LONDON, NWI  $\underline{\$}435\,$  PW

ALL UTILITY BILLS INCLUDED - A charming self-contained studio apartment situated within a well-maintained period property in Euston, London NW1. This bright and spacious flat is offered fully furnished and comprises a comfortable double bed and an en-suite tiled bathroom with a power shower and heated towel rail. There is a kitchenette complete with a microwave and mini fridge. The studio further benefits from neutral décor, laminate wood effect flooring, and large windows offering an abundance of natural light. Free WiFi, free digital TV, and selected SKY TV channels are included in the rent, alongside electricity, water, and central heating. Tenants also have access to free shared laundry facilities and access to communal landscaped gardens. North Gower Street is conveniently located only a 5-minute walk from Euston Square and Euston Underground/train stations, and a 10-minute walk from Kings Cross St Pancras Underground & National Rail Services. Imperial College and University College London (UCL) are also within walking distance of the property, making this the perfect base for students and young professionals alike![...]